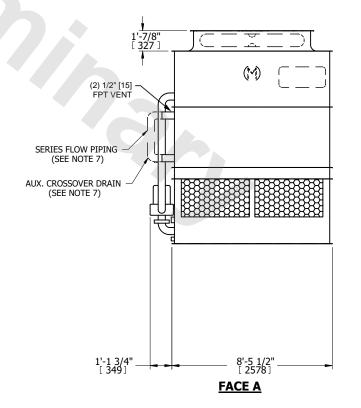

## NOTES:

- 1. (M) FAN MOTOR LOCATION
- 2. HÉAVIEST SECTION IS UPPER SECTION
- 3. MPT DENOTES MALE PIPE THREAD FPT DENOTES FEMALE PIPE THREAD BFW DENOTES BEVELED FOR WELDING **GVD DENOTES GROOVED** FLG DENOTES FLANGE PE DENOTES PLAIN END
- 4. + UNIT WEIGHT DOES NOT INCLUDE ACCESSORIES (SEE SEPARATE DRAWINGS FOR ACCESSORIES)
- 5. MAKE-UP WATER PRESSURE 20 psi MIN [137 kPa], 50 psi MAX [344 kPa]
- 6. \* APPROXIMATE DIMENSIONS DO NOT USE FOR PRE-FABRICATION OF CONNECTING
- 7. SERIES FLOW PIPING AND AUX. CROSSOVER **DRAIN BY OTHERS**
- 8. 3/4" [19MM] DIA. MOUNTING HOLES. REFER TO RECOMMENDED STEEL SUPPORT DRAWING.
- 9. DIMENSIONS LISTED AS FOLLOWS:

**ENGLISH FT-IN** METRIC [mm]

**FACE C** 

**FACE A** 

**SHIPPING** WEIGHT

7780 lbs+ [3530] kg+

OPERATING WEIGHT

11560 lbs+ [5245] kg+

HEAVIEST SECTION WEIGHT