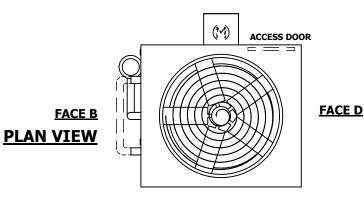

UNIT **CLOSED CIRCUIT COOLER** MODEL # NTS ATWB 9-4H8-Z

**ENGLISH FT-IN** METRIC [mm]

**FACE C** 

**FACE A** 

**SHIPPING** WEIGHT

7780 lbs+ [3530] kg+

OPERATING WEIGHT

11560 lbs+ [5245] kg+

HEAVIEST SECTION WEIGHT