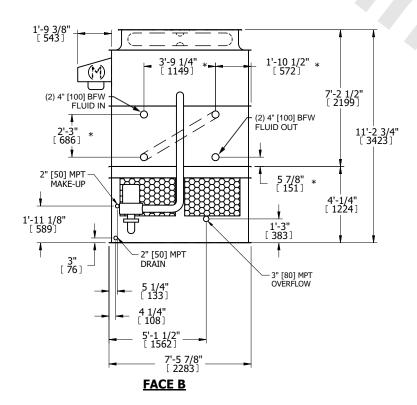

## NOTES:

- 1. (M) FAN MOTOR LOCATION
- 2. HÉAVIEST SECTION IS UPPER SECTION
- 3. MPT DENOTES MALE PIPE THREAD FPT DENOTES FEMALE PIPE THREAD BFW DENOTES BEVELED FOR WELDING **GVD DENOTES GROOVED** FLG DENOTES FLANGE PE DENOTES PLAIN END
- 4. + UNIT WEIGHT DOES NOT INCLUDE ACCESSORIES (SEE SEPARATE DRAWINGS FOR ACCESSORIES)
- 5. MAKE-UP WATER PRESSURE 20 psi MIN [137 kPa], 50 psi MAX [344 kPa]
- 6. \* APPROXIMATE DIMENSIONS DO NOT USE FOR PRE-FABRICATION OF CONNECTING
- 7. SERIES FLOW PIPING AND AUX. CROSSOVER **DRAIN BY OTHERS**
- 8. 3/4" [19MM] DIA. MOUNTING HOLES. REFER TO RECOMMENDED STEEL SUPPORT DRAWING.
- 9. DIMENSIONS LISTED AS FOLLOWS:

**ENGLISH FT-IN** METRIC [mm]

**FACE C** 

**FACE A** 

**SHIPPING** WEIGHT

7780 lbs+ [3530] kg+

OPERATING WEIGHT

11560 lbs+ [5245] kg+

HEAVIEST SECTION WEIGHT

6480 lbs+ [2940] kg+

NO. OF SHIPPING SECTIONS

DRAWN BY: JLG