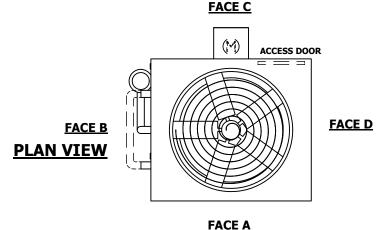

## NOTES:

- 1. (M) FAN MOTOR LOCATION
- 2. HÉAVIEST SECTION IS UPPER SECTION
- 3. MPT DENOTES MALE PIPE THREAD FPT DENOTES FEMALE PIPE THREAD BFW DENOTES BEVELED FOR WELDING **GVD DENOTES GROOVED** FLG DENOTES FLANGE PE DENOTES PLAIN END
- 4. + UNIT WEIGHT DOES NOT INCLUDE ACCESSORIES (SEE SEPARATE DRAWINGS FOR ACCESSORIES)
- 5. MAKE-UP WATER PRESSURE 20 psi MIN [137 kPa], 50 psi MAX [344 kPa]
- 6. \* APPROXIMATE DIMENSIONS DO NOT USE FOR PRE-FABRICATION OF CONNECTING
- 7. SERIES FLOW PIPING AND AUX. CROSSOVER **DRAIN BY OTHERS**
- 8. 3/4" [19MM] DIA. MOUNTING HOLES. REFER TO RECOMMENDED STEEL SUPPORT DRAWING.
- 9. DIMENSIONS LISTED AS FOLLOWS: