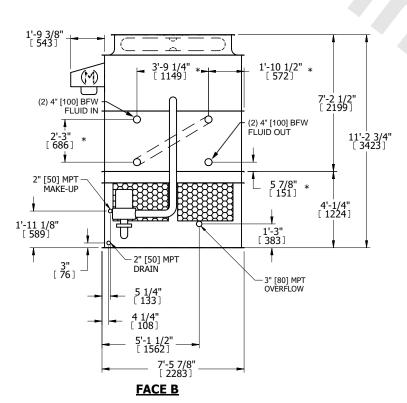

## NOTES:

- 1. (M) FAN MOTOR LOCATION
- 2. HÉAVIEST SECTION IS UPPER SECTION
- 3. MPT DENOTES MALE PIPE THREAD FPT DENOTES FEMALE PIPE THREAD BFW DENOTES BEVELED FOR WELDING **GVD DENOTES GROOVED** FLG DENOTES FLANGE PE DENOTES PLAIN END
- 4. + UNIT WEIGHT DOES NOT INCLUDE ACCESSORIES (SEE SEPARATE DRAWINGS FOR ACCESSORIES)
- 5. MAKE-UP WATER PRESSURE 20 psi MIN [137 kPa], 50 psi MAX [344 kPa]
- 6. \* APPROXIMATE DIMENSIONS DO NOT USE FOR PRE-FABRICATION OF CONNECTING
- 7. SERIES FLOW PIPING AND AUX. CROSSOVER **DRAIN BY OTHERS**
- 8. 3/4" [19MM] DIA. MOUNTING HOLES. REFER TO RECOMMENDED STEEL SUPPORT DRAWING.
- 9. DIMENSIONS LISTED AS FOLLOWS: