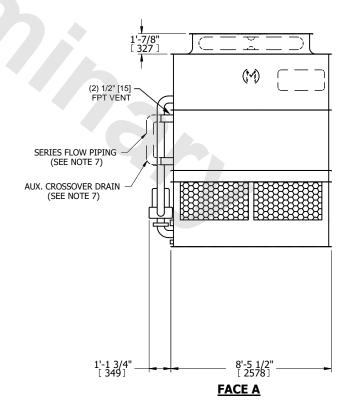

## NOTES:

- 1. (M) FAN MOTOR LOCATION
- 2. HÉAVIEST SECTION IS UPPER SECTION
- 3. MPT DENOTES MALE PIPE THREAD FPT DENOTES FEMALE PIPE THREAD BFW DENOTES BEVELED FOR WELDING **GVD DENOTES GROOVED** FLG DENOTES FLANGE PE DENOTES PLAIN END
- 4. + UNIT WEIGHT DOES NOT INCLUDE ACCESSORIES (SEE SEPARATE DRAWINGS FOR ACCESSORIES)
- 5. MAKE-UP WATER PRESSURE 20 psi MIN [137 kPa], 50 psi MAX [344 kPa]
- 6. \* APPROXIMATE DIMENSIONS DO NOT USE FOR PRE-FABRICATION OF CONNECTING
- 7. SERIES FLOW PIPING AND AUX. CROSSOVER **DRAIN BY OTHERS**
- 8. 3/4" [19MM] DIA. MOUNTING HOLES. REFER TO RECOMMENDED STEEL SUPPORT DRAWING.
- 9. DIMENSIONS LISTED AS FOLLOWS: