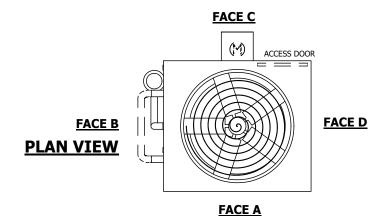

## NOTES:

- 1. (M)- FAN MOTOR LOCATION
- 2. HEAVIEST SECTION IS UPPER SECTION
- 3. MPT DENOTES MALE PIPE THREAD FPT DENOTES FEMALE PIPE THREAD BFW DENOTES BEVELED FOR WELDING **GVD DENOTES GROOVED** FLG DENOTES FLANGE PE DENOTES PLAIN END
- 4. +UNIT WEIGHT DOES NOT INCLUDE ACCESSORIES (SEE ACCESSORY DRAWINGS)
- 5. MAKE-UP WATER PRESSURE 20 psi MIN [137 kPa], 50 psi MAX [344 kPa]
- 6. \*-APPROXIMATE DIMENSIONS DO NOT USE FOR PRE-FABRICATION OF CONNECTING
- 7. SERIES FLOW PIPING AND AUX. CROSSOVER DRAIN BY OTHERS.
- 8. 3/4" [19MM] DIA. MOUNTING HOLES. REFER TO RECOMMENDED STEEL SUPPORT DRAWING.
- 9. DIMENSIONS LISTED AS FOLLOWS: **ENGLISH FT-IN** METRIC [mm]