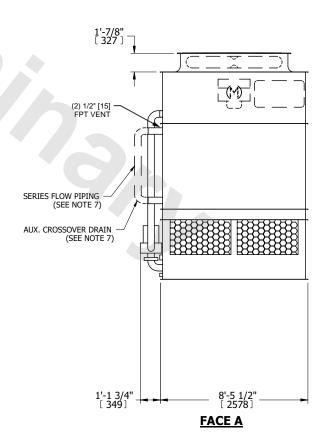

## NOTES:

- 1. (M)- FAN MOTOR LOCATION
- 2. HEAVIEST SECTION IS UPPER SECTION
- 3. MPT DENOTES MALE PIPE THREAD FPT DENOTES FEMALE PIPE THREAD BFW DENOTES BEVELED FOR WELDING **GVD DENOTES GROOVED** FLG DENOTES FLANGE PE DENOTES PLAIN END
- 4. +UNIT WEIGHT DOES NOT INCLUDE ACCESSORIES (SEE ACCESSORY DRAWINGS)
- 5. MAKE-UP WATER PRESSURE 20 psi MIN [137 kPa], 50 psi MAX [344 kPa]
- 6. \*-APPROXIMATE DIMENSIONS DO NOT USE FOR PRE-FABRICATION OF CONNECTING
- 7. SERIES FLOW PIPING AND AUX. CROSSOVER DRAIN BY OTHERS.
- 8. 3/4" [19MM] DIA. MOUNTING HOLES. REFER TO RECOMMENDED STEEL SUPPORT DRAWING.
- 9. DIMENSIONS LISTED AS FOLLOWS: **ENGLISH FT-IN** METRIC [mm]