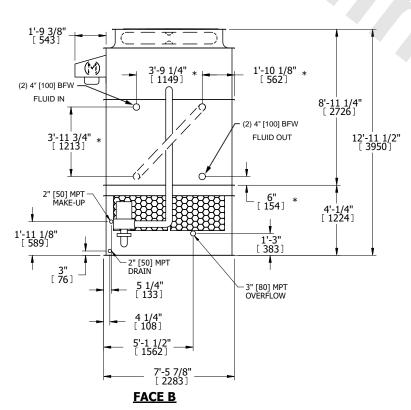

## NOTES:

- 1. (M)- FAN MOTOR LOCATION
- 2. HEAVIEST SECTION IS UPPER SECTION
- 3. MPT DENOTES MALE PIPE THREAD FPT DENOTES FEMALE PIPE THREAD BFW DENOTES BEVELED FOR WELDING **GVD DENOTES GROOVED** FLG DENOTES FLANGE PE DENOTES PLAIN END
- 4. +UNIT WEIGHT DOES NOT INCLUDE ACCESSORIES (SEE ACCESSORY DRAWINGS)
- 5. MAKE-UP WATER PRESSURE 20 psi MIN [137 kPa], 50 psi MAX [344 kPa]
- 6. \*-APPROXIMATE DIMENSIONS DO NOT USE FOR PRE-FABRICATION OF CONNECTING
- 7. SERIES FLOW PIPING AND AUX. CROSSOVER DRAIN BY OTHERS.
- 8. 3/4" [19MM] DIA. MOUNTING HOLES. REFER TO RECOMMENDED STEEL SUPPORT DRAWING.
- 9. DIMENSIONS LISTED AS FOLLOWS: **ENGLISH FT-IN** METRIC [mm]