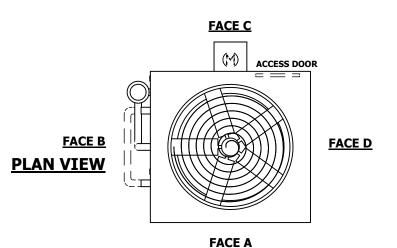

UNIT **CLOSED CIRCUIT COOLER** MODEL # NTS ATWB 9-3J9-Z

## EVAPCO, INC. Evapco

DWG. # REV. WB3090906-DRC-SF DATE 8/26/2025 SERIAL #

## NOTES:

- 1. (M) FAN MOTOR LOCATION
- 2. HEAVIEST SECTION IS UPPER SECTION
- 3. MPT DENOTES MALE PIPE THREAD FPT DENOTES FEMALE PIPE THREAD BFW DENOTES BEVELED FOR WELDING **GVD DENOTES GROOVED** FLG DENOTES FLANGE PE DENOTES PLAIN END
- 4. + UNIT WEIGHT DOES NOT INCLUDE ACCESSORIES (SEE SEPARATE DRAWINGS FOR ACCESSORIES)
- MAKE-UP WATER PRESSURE 20 psi MIN [137 kPa], 50 psi MAX [344 kPa]
- 6. \* APPROXIMATE DIMENSIONS DO NOT USE FOR PRE-FABRICATION OF CONNECTING
- 7. SERIES FLOW PIPING AND AUX. CROSSOVER **DRAIN BY OTHERS**
- 8. 3/4" [19MM] DIA. MOUNTING HOLES. REFER TO RECOMMENDED STEEL SUPPORT DRAWING.
- 9. DIMENSIONS LISTED AS FOLLOWS: