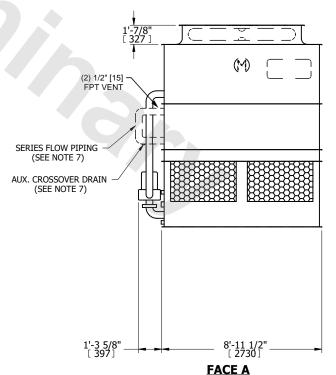

## NOTES:

- 1. (M) FAN MOTOR LOCATION
- 2. HEAVIEST SECTION IS UPPER SECTION
- 3. MPT DENOTES MALE PIPE THREAD FPT DENOTES FEMALE PIPE THREAD BFW DENOTES BEVELED FOR WELDING **GVD DENOTES GROOVED** FLG DENOTES FLANGE PE DENOTES PLAIN END
- 4. + UNIT WEIGHT DOES NOT INCLUDE ACCESSORIES (SEE SEPARATE DRAWINGS FOR ACCESSORIES)
- MAKE-UP WATER PRESSURE 20 psi MIN [137 kPa], 50 psi MAX [344 kPa]
- 6. \* APPROXIMATE DIMENSIONS DO NOT USE FOR PRE-FABRICATION OF CONNECTING
- 7. SERIES FLOW PIPING AND AUX. CROSSOVER **DRAIN BY OTHERS**
- 8. 3/4" [19MM] DIA. MOUNTING HOLES. REFER TO RECOMMENDED STEEL SUPPORT DRAWING.
- 9. DIMENSIONS LISTED AS FOLLOWS:

**ENGLISH FT-IN** METRIC [mm]

DRAWN BY: JLG NO. OF SHIPPING SECTIONS **SHIPPING** OPERATING HEAVIEST SECTION 8170 lbs+ [3710] kg+ 12160 lbs+ [5520] kg+ 6730 lbs+ [3055] kg+ WEIGHT WEIGHT WEIGHT