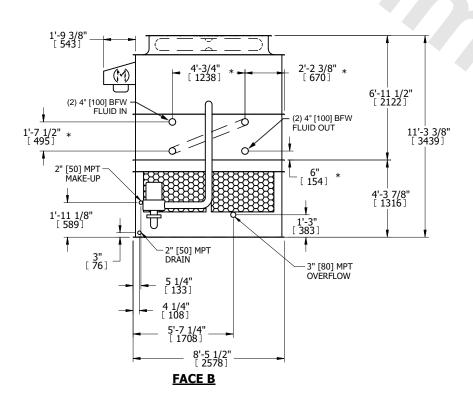

## NOTES:

- 1. (M) FAN MOTOR LOCATION
- 2. HEAVIEST SECTION IS UPPER SECTION
- 3. MPT DENOTES MALE PIPE THREAD FPT DENOTES FEMALE PIPE THREAD BFW DENOTES BEVELED FOR WELDING **GVD DENOTES GROOVED** FLG DENOTES FLANGE PE DENOTES PLAIN END
- 4. + UNIT WEIGHT DOES NOT INCLUDE ACCESSORIES (SEE SEPARATE DRAWINGS FOR ACCESSORIES)
- MAKE-UP WATER PRESSURE 20 psi MIN [137 kPa], 50 psi MAX [344 kPa]
- 6. \* APPROXIMATE DIMENSIONS DO NOT USE FOR PRE-FABRICATION OF CONNECTING
- 7. SERIES FLOW PIPING AND AUX. CROSSOVER **DRAIN BY OTHERS**
- 8. 3/4" [19MM] DIA. MOUNTING HOLES. REFER TO RECOMMENDED STEEL SUPPORT DRAWING.
- 9. DIMENSIONS LISTED AS FOLLOWS:

**ENGLISH FT-IN** METRIC [mm]

DRAWN BY: JLG NO. OF SHIPPING SECTIONS **SHIPPING** OPERATING HEAVIEST SECTION 8170 lbs+ [3710] kg+ 12160 lbs+ [5520] kg+ 6730 lbs+ [3055] kg+ WEIGHT WEIGHT WEIGHT