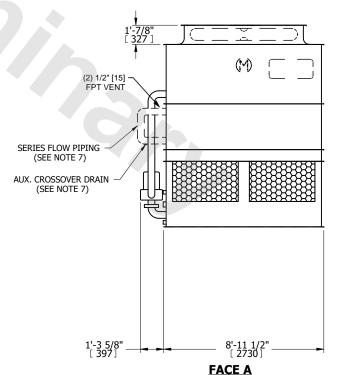

## NOTES:

- 1. (M) FAN MOTOR LOCATION
- 2. HEAVIEST SECTION IS UPPER SECTION
- 3. MPT DENOTES MALE PIPE THREAD FPT DENOTES FEMALE PIPE THREAD BFW DENOTES BEVELED FOR WELDING **GVD DENOTES GROOVED** FLG DENOTES FLANGE PE DENOTES PLAIN END
- 4. + UNIT WEIGHT DOES NOT INCLUDE ACCESSORIES (SEE SEPARATE DRAWINGS FOR ACCESSORIES)
- MAKE-UP WATER PRESSURE 20 psi MIN [137 kPa], 50 psi MAX [344 kPa]
- 6. \* APPROXIMATE DIMENSIONS DO NOT USE FOR PRE-FABRICATION OF CONNECTING
- 7. SERIES FLOW PIPING AND AUX. CROSSOVER **DRAIN BY OTHERS**
- 8. 3/4" [19MM] DIA. MOUNTING HOLES. REFER TO RECOMMENDED STEEL SUPPORT DRAWING.
- 9. DIMENSIONS LISTED AS FOLLOWS: