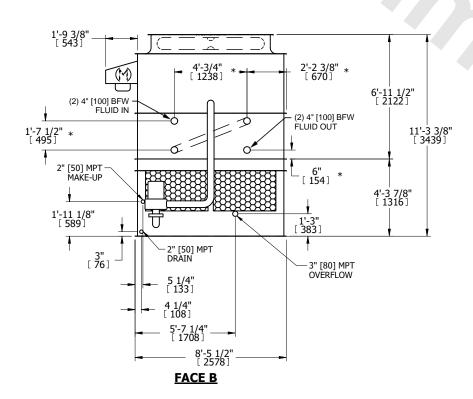

## NOTES:

- 1. (M) FAN MOTOR LOCATION
- 2. HEAVIEST SECTION IS UPPER SECTION
- 3. MPT DENOTES MALE PIPE THREAD FPT DENOTES FEMALE PIPE THREAD BFW DENOTES BEVELED FOR WELDING **GVD DENOTES GROOVED** FLG DENOTES FLANGE PE DENOTES PLAIN END
- 4. + UNIT WEIGHT DOES NOT INCLUDE ACCESSORIES (SEE SEPARATE DRAWINGS FOR ACCESSORIES)
- MAKE-UP WATER PRESSURE 20 psi MIN [137 kPa], 50 psi MAX [344 kPa]
- 6. \* APPROXIMATE DIMENSIONS DO NOT USE FOR PRE-FABRICATION OF CONNECTING
- 7. SERIES FLOW PIPING AND AUX. CROSSOVER **DRAIN BY OTHERS**
- 8. 3/4" [19MM] DIA. MOUNTING HOLES. REFER TO RECOMMENDED STEEL SUPPORT DRAWING.
- 9. DIMENSIONS LISTED AS FOLLOWS:

**ENGLISH FT-IN** METRIC [mm]

**SHIPPING** 8230 lbs+ [3735] kg+ WEIGHT

OPERATING WEIGHT

12220 lbs+ [5545] kg+

HEAVIEST SECTION WEIGHT

6790 lbs+ [3080] kg+

NO. OF SHIPPING SECTIONS

DRAWN BY: JLG