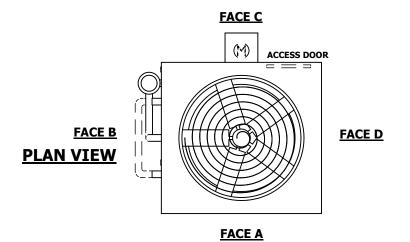

UNIT **CLOSED CIRCUIT COOLER** MODEL # NTS ATWB 9-3K9-Z

## NOTES:

- 1. (M) FAN MOTOR LOCATION
- 2. HEAVIEST SECTION IS UPPER SECTION
- 3. MPT DENOTES MALE PIPE THREAD FPT DENOTES FEMALE PIPE THREAD BFW DENOTES BEVELED FOR WELDING **GVD DENOTES GROOVED** FLG DENOTES FLANGE PE DENOTES PLAIN END
- 4. + UNIT WEIGHT DOES NOT INCLUDE ACCESSORIES (SEE SEPARATE DRAWINGS FOR ACCESSORIES)
- MAKE-UP WATER PRESSURE 20 psi MIN [137 kPa], 50 psi MAX [344 kPa]
- 6. \* APPROXIMATE DIMENSIONS DO NOT USE FOR PRE-FABRICATION OF CONNECTING
- 7. SERIES FLOW PIPING AND AUX. CROSSOVER **DRAIN BY OTHERS**
- 8. 3/4" [19MM] DIA. MOUNTING HOLES. REFER TO RECOMMENDED STEEL SUPPORT DRAWING.
- 9. DIMENSIONS LISTED AS FOLLOWS: