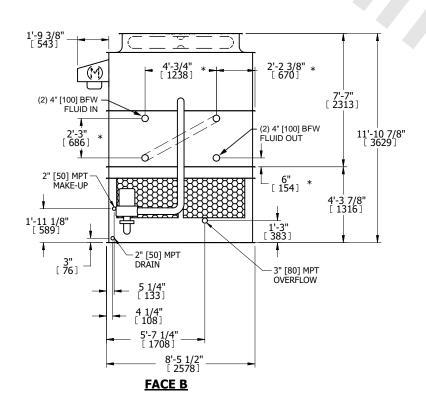

UNIT **CLOSED CIRCUIT COOLER** MODEL # NTS ATWB 9-4H9-Z

EVAPCO, INC. Evapco

DWG. # REV. WB3090908-DRC-SF DATE 8/26/2025 SERIAL #

**FACE D** 

## NOTES:

- 1. (M) FAN MOTOR LOCATION
- 2. HEAVIEST SECTION IS UPPER SECTION
- 3. MPT DENOTES MALE PIPE THREAD FPT DENOTES FEMALE PIPE THREAD BFW DENOTES BEVELED FOR WELDING **GVD DENOTES GROOVED** FLG DENOTES FLANGE PE DENOTES PLAIN END
- 4. + UNIT WEIGHT DOES NOT INCLUDE ACCESSORIES (SEE SEPARATE DRAWINGS FOR ACCESSORIES)
- 5. MAKE-UP WATER PRESSURE 20 psi MIN [137 kPa], 50 psi MAX [344 kPa]
- 6. \* APPROXIMATE DIMENSIONS DO NOT USE FOR PRE-FABRICATION OF CONNECTING
- 7. SERIES FLOW PIPING AND AUX. CROSSOVER **DRAIN BY OTHERS**
- 8. 3/4" [19MM] DIA. MOUNTING HOLES. REFER TO RECOMMENDED STEEL SUPPORT DRAWING.
- 9. DIMENSIONS LISTED AS FOLLOWS:

**ENGLISH FT-IN** METRIC [mm]

**FACE A** 

**SHIPPING** WEIGHT

9190 lbs+ [4170] kg+

OPERATING WEIGHT

13590 lbs+ [6165] kg+

HEAVIEST SECTION WEIGHT

7750 lbs+ [3520] kg+