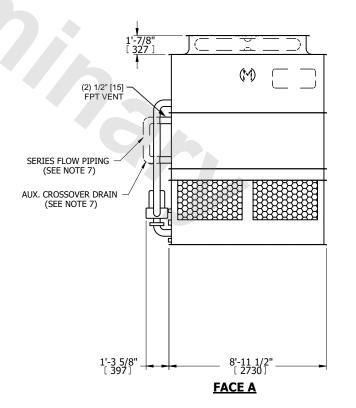

UNIT **CLOSED CIRCUIT COOLER** MODEL # NTS ATWB 9-4H9-Z

EVAPCO, INC. Evapco

DWG. # REV. WB3090908-DRC-SF DATE 8/26/2025 SERIAL #

**FACE D** 

## NOTES:

- 1. (M) FAN MOTOR LOCATION
- 2. HEAVIEST SECTION IS UPPER SECTION
- 3. MPT DENOTES MALE PIPE THREAD FPT DENOTES FEMALE PIPE THREAD BFW DENOTES BEVELED FOR WELDING **GVD DENOTES GROOVED** FLG DENOTES FLANGE PE DENOTES PLAIN END
- 4. + UNIT WEIGHT DOES NOT INCLUDE ACCESSORIES (SEE SEPARATE DRAWINGS FOR ACCESSORIES)
- 5. MAKE-UP WATER PRESSURE 20 psi MIN [137 kPa], 50 psi MAX [344 kPa]
- 6. \* APPROXIMATE DIMENSIONS DO NOT USE FOR PRE-FABRICATION OF CONNECTING
- 7. SERIES FLOW PIPING AND AUX. CROSSOVER **DRAIN BY OTHERS**
- 8. 3/4" [19MM] DIA. MOUNTING HOLES. REFER TO RECOMMENDED STEEL SUPPORT DRAWING.
- 9. DIMENSIONS LISTED AS FOLLOWS:

**ENGLISH FT-IN** METRIC [mm]

**FACE A** 

**SHIPPING** WEIGHT

9190 lbs+ [4170] kg+

OPERATING WEIGHT

13590 lbs+ [6165] kg+

HEAVIEST SECTION WEIGHT

7750 lbs+ [3520] kg+