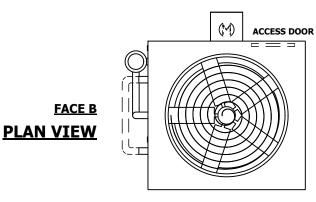

UNIT **CLOSED CIRCUIT COOLER** MODEL # NTS ATWB 9-4H9-Z

EVAPCO, INC. Evapco

DWG. # REV. WB3090908-DRC-SF DATE 8/26/2025 SERIAL #

**FACE D** 

## NOTES:

- 1. (M) FAN MOTOR LOCATION
- 2. HEAVIEST SECTION IS UPPER SECTION
- 3. MPT DENOTES MALE PIPE THREAD FPT DENOTES FEMALE PIPE THREAD BFW DENOTES BEVELED FOR WELDING **GVD DENOTES GROOVED** FLG DENOTES FLANGE PE DENOTES PLAIN END
- 4. + UNIT WEIGHT DOES NOT INCLUDE ACCESSORIES (SEE SEPARATE DRAWINGS FOR ACCESSORIES)
- 5. MAKE-UP WATER PRESSURE 20 psi MIN [137 kPa], 50 psi MAX [344 kPa]
- 6. \* APPROXIMATE DIMENSIONS DO NOT USE FOR PRE-FABRICATION OF CONNECTING
- 7. SERIES FLOW PIPING AND AUX. CROSSOVER **DRAIN BY OTHERS**
- 8. 3/4" [19MM] DIA. MOUNTING HOLES. REFER TO RECOMMENDED STEEL SUPPORT DRAWING.
- 9. DIMENSIONS LISTED AS FOLLOWS: