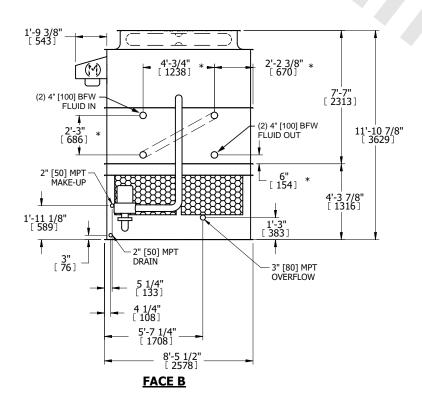

## NOTES:

- 1. (M) FAN MOTOR LOCATION
- 2. HEAVIEST SECTION IS UPPER SECTION
- 3. MPT DENOTES MALE PIPE THREAD FPT DENOTES FEMALE PIPE THREAD BFW DENOTES BEVELED FOR WELDING **GVD DENOTES GROOVED** FLG DENOTES FLANGE PE DENOTES PLAIN END
- 4. + UNIT WEIGHT DOES NOT INCLUDE ACCESSORIES (SEE SEPARATE DRAWINGS FOR ACCESSORIES)
- 5. MAKE-UP WATER PRESSURE 20 psi MIN [137 kPa], 50 psi MAX [344 kPa]
- 6. \* APPROXIMATE DIMENSIONS DO NOT USE FOR PRE-FABRICATION OF CONNECTING
- 7. SERIES FLOW PIPING AND AUX. CROSSOVER **DRAIN BY OTHERS**
- 8. 3/4" [19MM] DIA. MOUNTING HOLES. REFER TO RECOMMENDED STEEL SUPPORT DRAWING.
- 9. DIMENSIONS LISTED AS FOLLOWS:

**ENGLISH FT-IN** METRIC [mm]

**FACE D** 

**FACE A** 

**SHIPPING** WEIGHT

9390 lbs+ [4260] kg+

OPERATING WEIGHT

13790 lbs+ [6260] kg+

HEAVIEST SECTION WEIGHT

7950 lbs+ [3610] kg+

NO. OF SHIPPING SECTIONS

DRAWN BY: JLG