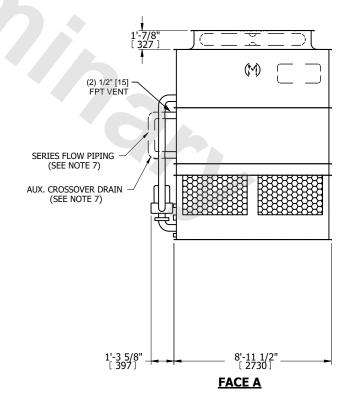

## NOTES:

- 1. (M) FAN MOTOR LOCATION
- 2. HEAVIEST SECTION IS UPPER SECTION
- 3. MPT DENOTES MALE PIPE THREAD FPT DENOTES FEMALE PIPE THREAD BFW DENOTES BEVELED FOR WELDING **GVD DENOTES GROOVED** FLG DENOTES FLANGE PE DENOTES PLAIN END
- 4. + UNIT WEIGHT DOES NOT INCLUDE ACCESSORIES (SEE SEPARATE DRAWINGS FOR ACCESSORIES)
- 5. MAKE-UP WATER PRESSURE 20 psi MIN [137 kPa], 50 psi MAX [344 kPa]
- 6. \* APPROXIMATE DIMENSIONS DO NOT USE FOR PRE-FABRICATION OF CONNECTING
- 7. SERIES FLOW PIPING AND AUX. CROSSOVER **DRAIN BY OTHERS**
- 8. 3/4" [19MM] DIA. MOUNTING HOLES. REFER TO RECOMMENDED STEEL SUPPORT DRAWING.
- 9. DIMENSIONS LISTED AS FOLLOWS:

**ENGLISH FT-IN** METRIC [mm]

**FACE D** 

**FACE A** 

**SHIPPING** WEIGHT

9390 lbs+ [4260] kg+

OPERATING WEIGHT

13790 lbs+ [6260] kg+

HEAVIEST SECTION WEIGHT

7950 lbs+ [3610] kg+

NO. OF SHIPPING SECTIONS

DRAWN BY: JLG