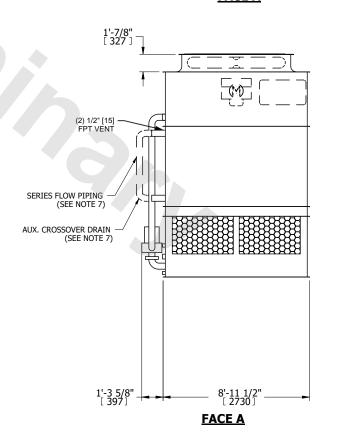

## NOTES:

- 1. (M)- FAN MOTOR LOCATION
- 2. HEAVIEST SECTION IS UPPER SECTION
- 3. MPT DENOTES MALE PIPE THREAD FPT DENOTES FEMALE PIPE THREAD BFW DENOTES BEVELED FOR WELDING **GVD DENOTES GROOVED** FLG DENOTES FLANGE PE DENOTES PLAIN END
- 4. +UNIT WEIGHT DOES NOT INCLUDE ACCESSORIES (SEE ACCESSORY DRAWINGS)
- 5. MAKE-UP WATER PRESSURE 20 psi MIN [137 kPa], 50 psi MAX [344 kPa]
- 6. \*-APPROXIMATE DIMENSIONS DO NOT USE FOR PRE-FABRICATION OF CONNECTING
- 7. SERIES FLOW PIPING AND AUX. CROSSOVER DRAIN BY OTHERS.
- 8. 3/4" [19MM] DIA. MOUNTING HOLES. REFER TO RECOMMENDED STEEL SUPPORT DRAWING.
- 9. DIMENSIONS LISTED AS FOLLOWS: **ENGLISH FT-IN** METRIC [mm]