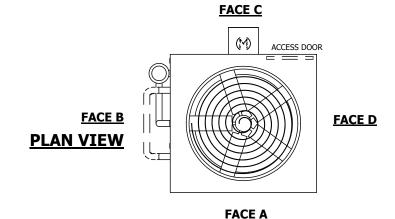

## NOTES:

- 1. (M)- FAN MOTOR LOCATION
- 2. HEAVIEST SECTION IS UPPER SECTION
- 3. MPT DENOTES MALE PIPE THREAD FPT DENOTES FEMALE PIPE THREAD BFW DENOTES BEVELED FOR WELDING **GVD DENOTES GROOVED** FLG DENOTES FLANGE PE DENOTES PLAIN END
- 4. +UNIT WEIGHT DOES NOT INCLUDE ACCESSORIES (SEE ACCESSORY DRAWINGS)
- 5. MAKE-UP WATER PRESSURE 20 psi MIN [137 kPa], 50 psi MAX [344 kPa]
- 6. \*-APPROXIMATE DIMENSIONS DO NOT USE FOR PRE-FABRICATION OF CONNECTING
- 7. SERIES FLOW PIPING AND AUX. CROSSOVER DRAIN BY OTHERS.
- 8. 3/4" [19MM] DIA. MOUNTING HOLES. REFER TO RECOMMENDED STEEL SUPPORT DRAWING.
- 9. DIMENSIONS LISTED AS FOLLOWS: **ENGLISH FT-IN** METRIC [mm]