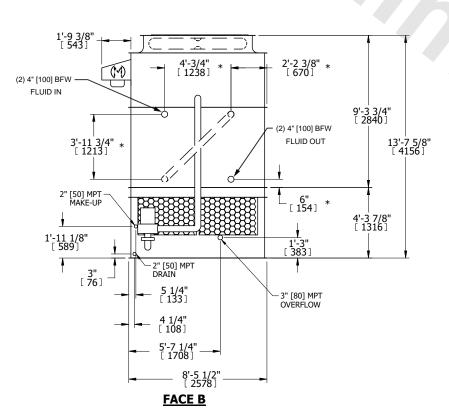

## NOTES:

- 1. (M)- FAN MOTOR LOCATION
- 2. HEAVIEST SECTION IS UPPER SECTION
- 3. MPT DENOTES MALE PIPE THREAD FPT DENOTES FEMALE PIPE THREAD BFW DENOTES BEVELED FOR WELDING **GVD DENOTES GROOVED** FLG DENOTES FLANGE PE DENOTES PLAIN END
- 4. +UNIT WEIGHT DOES NOT INCLUDE ACCESSORIES (SEE ACCESSORY DRAWINGS)
- 5. MAKE-UP WATER PRESSURE 20 psi MIN [137 kPa], 50 psi MAX [344 kPa]
- 6. \*-APPROXIMATE DIMENSIONS DO NOT USE FOR PRE-FABRICATION OF CONNECTING
- 7. SERIES FLOW PIPING AND AUX. CROSSOVER DRAIN BY OTHERS.
- 8. 3/4" [19MM] DIA. MOUNTING HOLES. REFER TO RECOMMENDED STEEL SUPPORT DRAWING.
- 9. DIMENSIONS LISTED AS FOLLOWS: **ENGLISH FT-IN** METRIC [mm]