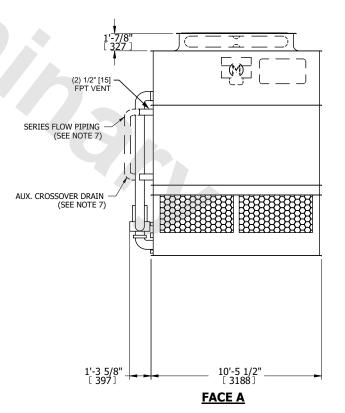

## NOTES:

- 1. (M)- FAN MOTOR LOCATION
- 2. HEAVIEST SECTION IS UPPER SECTION
- 3. MPT DENOTES MALE PIPE THREAD FPT DENOTES FEMALE PIPE THREAD BFW DENOTES BEVELED FOR WELDING **GVD DENOTES GROOVED** FLG DENOTES FLANGE PE DENOTES PLAIN END
- 4. +UNIT WEIGHT DOES NOT INCLUDE ACCESSORIES (SEE ACCESSORY DRAWINGS)
- 5. MAKE-UP WATER PRESSURE 20 psi MIN [137 kPa], 50 psi MAX [344 kPa]
- 6. \*-APPROXIMATE DIMENSIONS DO NOT USE FOR PRE-FABRICATION OF CONNECTING **PIPING**
- 7. SERIES FLOW PIPING AND AUX. CROSSOVER DRAIN BY OTHERS.
- 8. 3/4" [19MM] DIA. MOUNTING HOLES. REFER TO RECOMMENDED STEEL SUPPORT DRAWING.
- 9. DIMENSIONS LISTED AS FOLLOWS: **ENGLISH FT-IN** METRIC [mm]