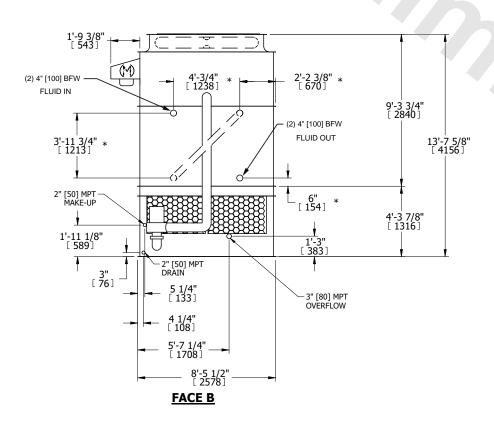

## NOTES:

- 1. (M)- FAN MOTOR LOCATION
- 2. HEAVIEST SECTION IS UPPER SECTION
- 3. MPT DENOTES MALE PIPE THREAD FPT DENOTES FEMALE PIPE THREAD BFW DENOTES BEVELED FOR WELDING **GVD DENOTES GROOVED** FLG DENOTES FLANGE PE DENOTES PLAIN END
- 4. +UNIT WEIGHT DOES NOT INCLUDE ACCESSORIES (SEE ACCESSORY DRAWINGS)
- 5. MAKE-UP WATER PRESSURE 20 psi MIN [137 kPa], 50 psi MAX [344 kPa]
- 6. \*-APPROXIMATE DIMENSIONS DO NOT USE FOR PRE-FABRICATION OF CONNECTING **PIPING**
- 7. SERIES FLOW PIPING AND AUX. CROSSOVER DRAIN BY OTHERS.
- 8. 3/4" [19MM] DIA. MOUNTING HOLES. REFER TO RECOMMENDED STEEL SUPPORT DRAWING.
- 9. DIMENSIONS LISTED AS FOLLOWS: **ENGLISH FT-IN** METRIC [mm]