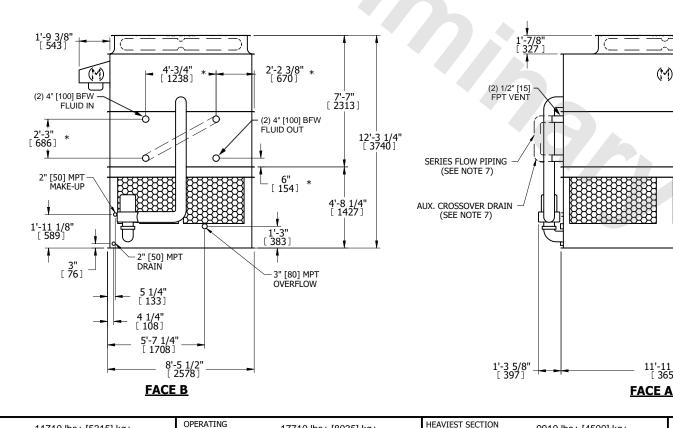

## NOTES:

- 1. (M) FAN MOTOR LOCATION
- 2. HÉAVIEST SECTION IS UPPER SECTION
- 3. MPT DENOTES MALE PIPE THREAD FPT DENOTES FEMALE PIPE THREAD BFW DENOTES BEVELED FOR WELDING **GVD DENOTES GROOVED** FLG DENOTES FLANGE PE DENOTES PLAIN END
- 4. + UNIT WEIGHT DOES NOT INCLUDE ACCESSORIES (SEE SEPARATE DRAWINGS FOR ACCESSORIES)
- 5. MAKE-UP WATER PRESSURE 20 psi MIN [137 kPa], 50 psi MAX [344 kPa]
- 6. \* APPROXIMATE DIMENSIONS DO NOT USE FOR PRE-FABRICATION OF CONNECTING
- 7. SERIES FLOW PIPING AND AUX. CROSSOVER **DRAIN BY OTHERS**
- 8. 3/4" [19MM] DIA. MOUNTING HOLES. REFER TO RECOMMENDED STEEL SUPPORT DRAWING.

11710 lbs+ [5315] kg+

WEIGHT

9. DIMENSIONS LISTED AS FOLLOWS:

**ENGLISH FT-IN** METRIC [mm]

**SHIPPING** 

WEIGHT

## **FACE A**

17710 lbs+ [8035] kg+