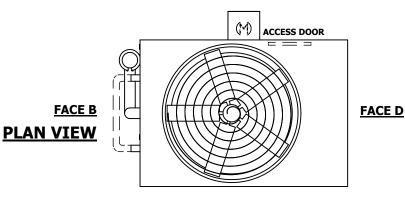

UNIT **CLOSED CIRCUIT COOLER** MODEL # NTS ATWB 9-4K12-Z

EVAPCO, INC. Evapco

DWG. # REV. WB3091208-DRC-SF DATE 8/27/2025 SERIAL #

DRAWN BY: JLG

NO. OF SHIPPING SECTIONS

9910 lbs+ [4500] kg+

WEIGHT

## NOTES:

- 1. (M) FAN MOTOR LOCATION
- 2. HÉAVIEST SECTION IS UPPER SECTION
- 3. MPT DENOTES MALE PIPE THREAD FPT DENOTES FEMALE PIPE THREAD BFW DENOTES BEVELED FOR WELDING **GVD DENOTES GROOVED** FLG DENOTES FLANGE PE DENOTES PLAIN END
- 4. + UNIT WEIGHT DOES NOT INCLUDE ACCESSORIES (SEE SEPARATE DRAWINGS FOR ACCESSORIES)
- 5. MAKE-UP WATER PRESSURE 20 psi MIN [137 kPa], 50 psi MAX [344 kPa]
- 6. \* APPROXIMATE DIMENSIONS DO NOT USE FOR PRE-FABRICATION OF CONNECTING
- 7. SERIES FLOW PIPING AND AUX. CROSSOVER **DRAIN BY OTHERS**
- 8. 3/4" [19MM] DIA. MOUNTING HOLES. REFER TO RECOMMENDED STEEL SUPPORT DRAWING.