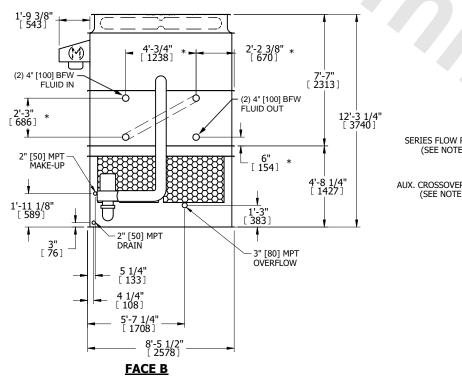

## NOTES:

- 1. (M) FAN MOTOR LOCATION
- 2. HEAVIEST SECTION IS UPPER SECTION
- 3. MPT DENOTES MALE PIPE THREAD FPT DENOTES FEMALE PIPE THREAD BFW DENOTES BEVELED FOR WELDING **GVD DENOTES GROOVED** FLG DENOTES FLANGE PE DENOTES PLAIN END
- 4. + UNIT WEIGHT DOES NOT INCLUDE ACCESSORIES (SEE SEPARATE DRAWINGS FOR ACCESSORIES)
- 5. MAKE-UP WATER PRESSURE 20 psi MIN [137 kPa], 50 psi MAX [344 kPa]
- 6. \* APPROXIMATE DIMENSIONS DO NOT USE FOR PRE-FABRICATION OF CONNECTING
- 7. SERIES FLOW PIPING AND AUX. CROSSOVER **DRAIN BY OTHERS**
- 8. 3/4" [19MM] DIA. MOUNTING HOLES. REFER TO RECOMMENDED STEEL SUPPORT DRAWING.
- 9. DIMENSIONS LISTED AS FOLLOWS:

**ENGLISH FT-IN** METRIC [mm]