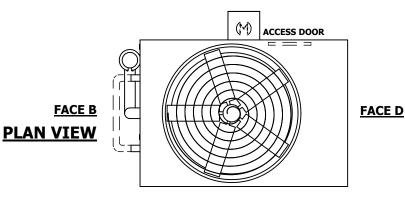

UNIT **CLOSED CIRCUIT COOLER** MODEL # NTS ATWB 9-4L12-Z

EVAPCO, INC. Evapco

DWG. # REV. WB3091208-DRC-SF DATE 8/28/2025 SERIAL #

## NOTES:

- 1. (M) FAN MOTOR LOCATION
- 2. HEAVIEST SECTION IS UPPER SECTION
- 3. MPT DENOTES MALE PIPE THREAD FPT DENOTES FEMALE PIPE THREAD BFW DENOTES BEVELED FOR WELDING **GVD DENOTES GROOVED** FLG DENOTES FLANGE PE DENOTES PLAIN END
- 4. + UNIT WEIGHT DOES NOT INCLUDE ACCESSORIES (SEE SEPARATE DRAWINGS FOR ACCESSORIES)
- 5. MAKE-UP WATER PRESSURE 20 psi MIN [137 kPa], 50 psi MAX [344 kPa]
- 6. \* APPROXIMATE DIMENSIONS DO NOT USE FOR PRE-FABRICATION OF CONNECTING
- 7. SERIES FLOW PIPING AND AUX. CROSSOVER **DRAIN BY OTHERS**
- 8. 3/4" [19MM] DIA. MOUNTING HOLES. REFER TO RECOMMENDED STEEL SUPPORT DRAWING.
- 9. DIMENSIONS LISTED AS FOLLOWS: