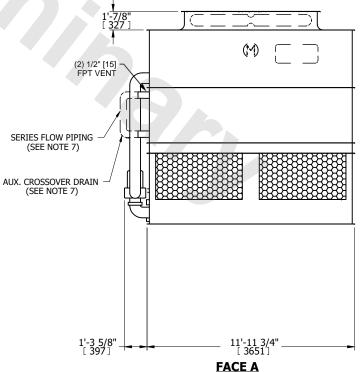

## NOTES:

- 1. (M) FAN MOTOR LOCATION
- 2. HEAVIEST SECTION IS UPPER SECTION
- 3. MPT DENOTES MALE PIPE THREAD FPT DENOTES FEMALE PIPE THREAD BFW DENOTES BEVELED FOR WELDING **GVD DENOTES GROOVED** FLG DENOTES FLANGE PE DENOTES PLAIN END
- 4. + UNIT WEIGHT DOES NOT INCLUDE ACCESSORIES (SEE SEPARATE DRAWINGS FOR ACCESSORIES)
- 5. MAKE-UP WATER PRESSURE 20 psi MIN [137 kPa], 50 psi MAX [344 kPa]
- 6. \* APPROXIMATE DIMENSIONS DO NOT USE FOR PRE-FABRICATION OF CONNECTING
- 7. SERIES FLOW PIPING AND AUX. CROSSOVER **DRAIN BY OTHERS**
- 8. 3/4" [19MM] DIA. MOUNTING HOLES. REFER TO RECOMMENDED STEEL SUPPORT DRAWING.
- 9. DIMENSIONS LISTED AS FOLLOWS:

**ENGLISH FT-IN** METRIC [mm]