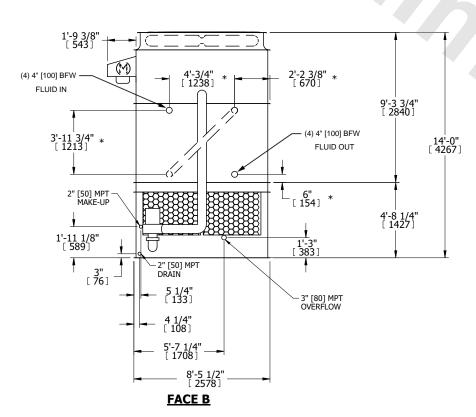

## NOTES:

- 1. (M)- FAN MOTOR LOCATION
- 2. HEAVIEST SECTION IS UPPER SECTION
- 3. MPT DENOTES MALE PIPE THREAD
  FPT DENOTES FEMALE PIPE THREAD
  BFW DENOTES BEVELED FOR WELDING
  GVD DENOTES GROOVED
  FLG DENOTES FLANGE
  PE DENOTES PLAIN END
- 4. + UNIT WEIGHT DOES NOT INCLUDE ACCESSORIES (SEE ACCESSORY DRAWINGS)
- 5. MAKE-UP WATER PRESSURE 20 psi MIN [137 kPa], 50 psi MAX [344 kPa]
- 6. \*-APPROXIMATE DIMENSIONS DO NOT USE FOR PRE-FABRICATION OF CONNECTING PIPING
- 7. SERIES FLOW PIPING AND AUX. CROSSOVER DRAIN BY OTHERS.
- 8. 3/4" [19MM] DIA. MOUNTING HOLES. REFER TO RECOMMENDED STEEL SUPPORT DRAWING.
- 9. DIMENSIONS LISTED AS FOLLOWS: ENGLISH FT-IN METRIC [mm]

OPERATING WEIGHT

24620 lbs+ [11170] kg+

HEAVIEST SECTION WEIGHT

15140 lbs+ [6870] kg+

NO. OF SHIPPING SECTIONS

DRAWN BY: JLG