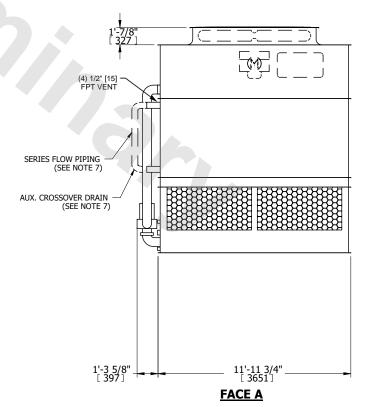

## NOTES:

- 1. (M)- FAN MOTOR LOCATION
- 2. HEAVIEST SECTION IS UPPER SECTION
- 3. MPT DENOTES MALE PIPE THREAD
  FPT DENOTES FEMALE PIPE THREAD
  BFW DENOTES BEVELED FOR WELDING
  GVD DENOTES GROOVED
  FLG DENOTES FLANGE
  PE DENOTES PLAIN END
- 4. + UNIT WEIGHT DOES NOT INCLUDE ACCESSORIES (SEE ACCESSORY DRAWINGS)
- 5. MAKE-UP WATER PRESSURE 20 psi MIN [137 kPa], 50 psi MAX [344 kPa]
- 6. \*-APPROXIMATE DIMENSIONS DO NOT USE FOR PRE-FABRICATION OF CONNECTING PIPING
- 7. SERIES FLOW PIPING AND AUX. CROSSOVER DRAIN BY OTHERS.
- 8. 3/4" [19MM] DIA. MOUNTING HOLES. REFER TO RECOMMENDED STEEL SUPPORT DRAWING.
- 9. DIMENSIONS LISTED AS FOLLOWS: ENGLISH FT-IN METRIC [mm]

OPERATING WEIGHT

24620 lbs+ [11170] kg+

HEAVIEST SECTION WEIGHT

15140 lbs+ [6870] kg+

NO. OF SHIPPING SECTIONS

DRAWN BY: JLG