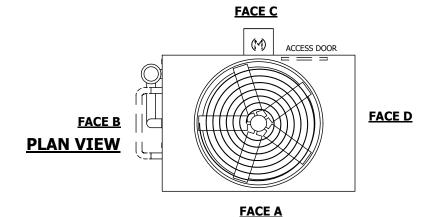

## NOTES:

- 1. (M)- FAN MOTOR LOCATION
- 2. HEAVIEST SECTION IS UPPER SECTION
- 3. MPT DENOTES MALE PIPE THREAD
  FPT DENOTES FEMALE PIPE THREAD
  BFW DENOTES BEVELED FOR WELDING
  GVD DENOTES GROOVED
  FLG DENOTES FLANGE
  PE DENOTES PLAIN END
- 4. + UNIT WEIGHT DOES NOT INCLUDE ACCESSORIES (SEE ACCESSORY DRAWINGS)
- 5. MAKE-UP WATER PRESSURE 20 psi MIN [137 kPa], 50 psi MAX [344 kPa]
- 6. \*-APPROXIMATE DIMENSIONS DO NOT USE FOR PRE-FABRICATION OF CONNECTING PIPING
- 7. SERIES FLOW PIPING AND AUX. CROSSOVER DRAIN BY OTHERS.
- 8. 3/4" [19MM] DIA. MOUNTING HOLES. REFER TO RECOMMENDED STEEL SUPPORT DRAWING.
- 9. DIMENSIONS LISTED AS FOLLOWS: ENGLISH FT-IN METRIC [mm]