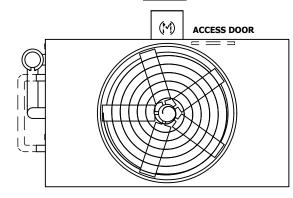

## NOTES:

- 1. (M) FAN MOTOR LOCATION
- 2. HÉAVIEST SECTION IS UPPER SECTION
- 3. MPT DENOTES MALE PIPE THREAD FPT DENOTES FEMALE PIPE THREAD BFW DENOTES BEVELED FOR WELDING **GVD DENOTES GROOVED** FLG DENOTES FLANGE PE DENOTES PLAIN END
- 4. + UNIT WEIGHT DOES NOT INCLUDE ACCESSORIES (SEE SEPARATE DRAWINGS FOR ACCESSORIES)
- 5. MAKE-UP WATER PRESSURE 20 psi MIN [137 kPa], 50 psi MAX [344 kPa]
- 6. \* APPROXIMATE DIMENSIONS DO NOT USE FOR PRE-FABRICATION OF CONNECTING
- 7. SERIES FLOW PIPING AND AUX. CROSSOVER **DRAIN BY OTHERS**
- 8. 3/4" [19MM] DIA. MOUNTING HOLES. REFER TO RECOMMENDED STEEL SUPPORT DRAWING.
- 9. DIMENSIONS LISTED AS FOLLOWS:

**ENGLISH FT-IN** METRIC [mm]

**FACE B** 

**PLAN VIEW** 

**FACE A** 

**SHIPPING** 13330 lbs+ [6050] kg+ WEIGHT

OPERATING WEIGHT

20300 lbs+ [9210] kg+

HEAVIEST SECTION WEIGHT

11320 lbs+ [5135] kg+

NO. OF SHIPPING SECTIONS

DRAWN BY: JLG