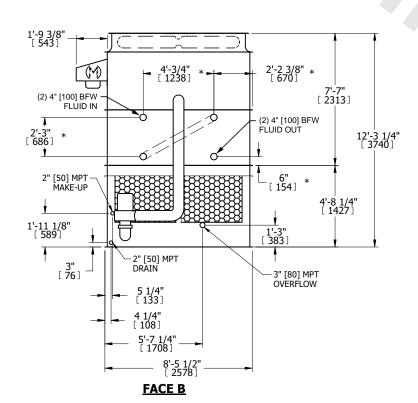

## NOTES:

- 1. (M) FAN MOTOR LOCATION
- 2. HÉAVIEST SECTION IS UPPER SECTION
- 3. MPT DENOTES MALE PIPE THREAD FPT DENOTES FEMALE PIPE THREAD BFW DENOTES BEVELED FOR WELDING **GVD DENOTES GROOVED** FLG DENOTES FLANGE PE DENOTES PLAIN END
- 4. + UNIT WEIGHT DOES NOT INCLUDE ACCESSORIES (SEE SEPARATE DRAWINGS FOR ACCESSORIES)
- 5. MAKE-UP WATER PRESSURE 20 psi MIN [137 kPa], 50 psi MAX [344 kPa]
- 6. \* APPROXIMATE DIMENSIONS DO NOT USE FOR PRE-FABRICATION OF CONNECTING
- 7. SERIES FLOW PIPING AND AUX. CROSSOVER **DRAIN BY OTHERS**
- 8. 3/4" [19MM] DIA. MOUNTING HOLES. REFER TO RECOMMENDED STEEL SUPPORT DRAWING.
- 9. DIMENSIONS LISTED AS FOLLOWS:

**ENGLISH FT-IN** METRIC [mm]

**FACE B** 

**PLAN VIEW** 

**FACE A** 

**SHIPPING** 13330 lbs+ [6050] kg+ WEIGHT

OPERATING WEIGHT

20300 lbs+ [9210] kg+

HEAVIEST SECTION WEIGHT