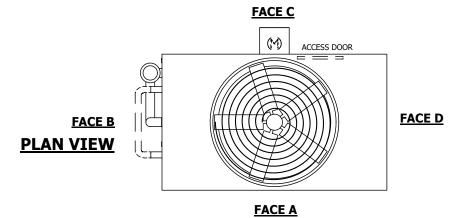

## NOTES:

- 1. (M)- FAN MOTOR LOCATION
- 2. HEAVIEST SECTION IS UPPER SECTION
- 3. MPT DENOTES MALE PIPE THREAD FPT DENOTES FEMALE PIPE THREAD BFW DENOTES BEVELED FOR WELDING **GVD DENOTES GROOVED** FLG DENOTES FLANGE PE DENOTES PLAIN END
- 4. +UNIT WEIGHT DOES NOT INCLUDE ACCESSORIES (SEE ACCESSORY DRAWINGS)
- 5. MAKE-UP WATER PRESSURE 20 psi MIN [137 kPa], 50 psi MAX [344 kPa]
- 6. \*-APPROXIMATE DIMENSIONS DO NOT USE FOR PRE-FABRICATION OF CONNECTING
- 7. SERIES FLOW PIPING AND AUX. CROSSOVER DRAIN BY OTHERS.
- 8. 3/4" [19MM] DIA. MOUNTING HOLES. REFER TO RECOMMENDED STEEL SUPPORT DRAWING.
- 9. DIMENSIONS LISTED AS FOLLOWS: **ENGLISH FT-IN** METRIC [mm]