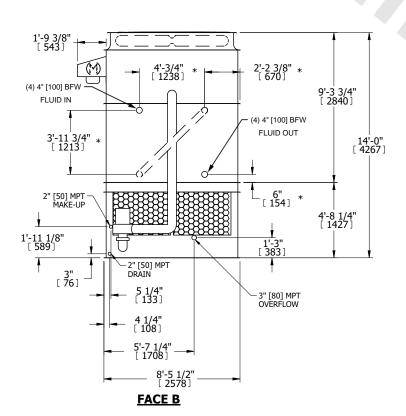

## NOTES:

- 1. (M)- FAN MOTOR LOCATION
- 2. HEAVIEST SECTION IS UPPER SECTION
- 3. MPT DENOTES MALE PIPE THREAD FPT DENOTES FEMALE PIPE THREAD BFW DENOTES BEVELED FOR WELDING **GVD DENOTES GROOVED** FLG DENOTES FLANGE PE DENOTES PLAIN END
- 4. +UNIT WEIGHT DOES NOT INCLUDE ACCESSORIES (SEE ACCESSORY DRAWINGS)
- 5. MAKE-UP WATER PRESSURE 20 psi MIN [137 kPa], 50 psi MAX [344 kPa]
- 6. \*-APPROXIMATE DIMENSIONS DO NOT USE FOR PRE-FABRICATION OF CONNECTING
- 7. SERIES FLOW PIPING AND AUX. CROSSOVER DRAIN BY OTHERS.
- 8. 3/4" [19MM] DIA. MOUNTING HOLES. REFER TO RECOMMENDED STEEL SUPPORT DRAWING.
- 9. DIMENSIONS LISTED AS FOLLOWS: **ENGLISH FT-IN** METRIC [mm]