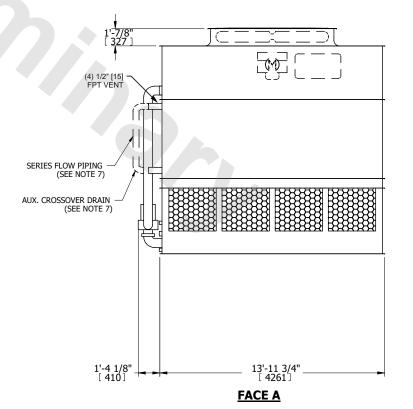

## NOTES:

- 1. (M)- FAN MOTOR LOCATION
- 2. HEAVIEST SECTION IS UPPER SECTION
- 3. MPT DENOTES MALE PIPE THREAD FPT DENOTES FEMALE PIPE THREAD BFW DENOTES BEVELED FOR WELDING **GVD DENOTES GROOVED** FLG DENOTES FLANGE PE DENOTES PLAIN END
- 4. +UNIT WEIGHT DOES NOT INCLUDE ACCESSORIES (SEE ACCESSORY DRAWINGS)
- 5. MAKE-UP WATER PRESSURE 20 psi MIN [137 kPa], 50 psi MAX [344 kPa]
- 6. \*-APPROXIMATE DIMENSIONS DO NOT USE FOR PRE-FABRICATION OF CONNECTING
- 7. SERIES FLOW PIPING AND AUX. CROSSOVER DRAIN BY OTHERS.
- 8. 3/4" [19MM] DIA. MOUNTING HOLES. REFER TO RECOMMENDED STEEL SUPPORT DRAWING.
- 9. DIMENSIONS LISTED AS FOLLOWS: **ENGLISH FT-IN** METRIC [mm]