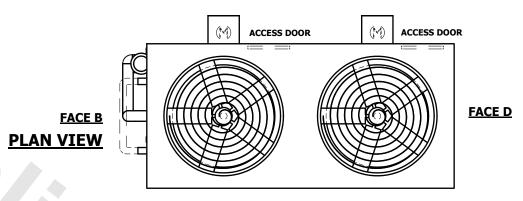

| UNIT    | CLOSED CIRCUIT COOLER |           |
|---------|-----------------------|-----------|
| MODEL # | ATWB 9-3J18-Z         | SCALE NTS |

DWG. # REV. WB3091806-DRC-SF DATE 8/25/2025 SERIAL #

## NOTES:

- 1. (M) FAN MOTOR LOCATION
- 2. HÉAVIEST SECTION IS UPPER SECTION
- 3. MPT DENOTES MALE PIPE THREAD FPT DENOTES FEMALE PIPE THREAD BFW DENOTES BEVELED FOR WELDING **GVD DENOTES GROOVED** FLG DENOTES FLANGE PE DENOTES PLAIN END
- 4. + UNIT WEIGHT DOES NOT INCLUDE ACCESSORIES (SEE SEPARATE DRAWINGS FOR ACCESSORIES)
- 5. MAKE-UP WATER PRESSURE
- 20 psi MIN [137 kPa], 50 psi MAX [344 kPa] 6. \* APPROXIMATE DIMENSIONS DO NOT USE FOR PRE-FABRICATION OF CONNECTING
- 7. SERIES FLOW PIPING AND AUX. CROSSOVER **DRAIN BY OTHERS**
- 8. 3/4" [19MM] DIA. MOUNTING HOLES. REFER TO RECOMMENDED STEEL SUPPORT DRAWING.

## **FACE C**

**FACE A** 

WEIGHT

23650 lbs+ [10730] kg+