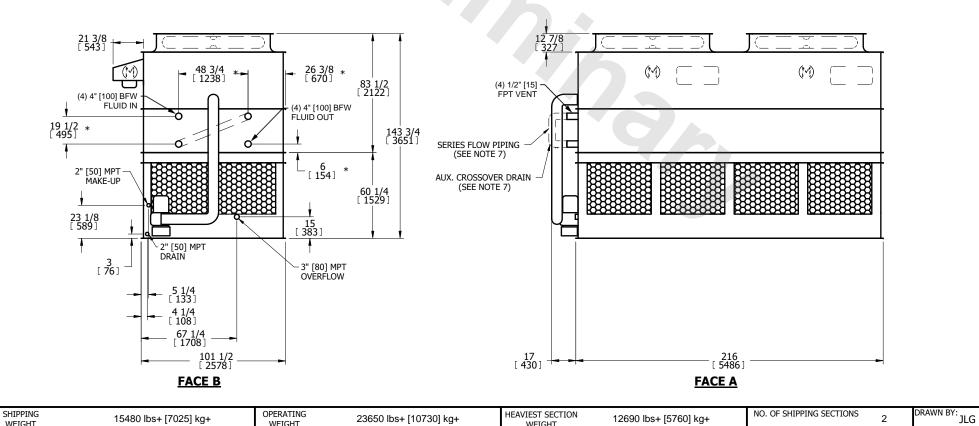

## NOTES:

- 1. (M) FAN MOTOR LOCATION
- 2. HÉAVIEST SECTION IS UPPER SECTION
- 3. MPT DENOTES MALE PIPE THREAD FPT DENOTES FEMALE PIPE THREAD BFW DENOTES BEVELED FOR WELDING **GVD DENOTES GROOVED** FLG DENOTES FLANGE PE DENOTES PLAIN END
- 4. + UNIT WEIGHT DOES NOT INCLUDE ACCESSORIES (SEE SEPARATE DRAWINGS FOR ACCESSORIES)
- 5. MAKE-UP WATER PRESSURE
- 20 psi MIN [137 kPa], 50 psi MAX [344 kPa] 6. \* APPROXIMATE DIMENSIONS DO NOT USE FOR PRE-FABRICATION OF CONNECTING
- 7. SERIES FLOW PIPING AND AUX. CROSSOVER **DRAIN BY OTHERS**
- 8. 3/4" [19MM] DIA. MOUNTING HOLES. REFER TO RECOMMENDED STEEL SUPPORT DRAWING.

15480 lbs+ [7025] kg+

WEIGHT

9. DIMENSIONS LISTED AS FOLLOWS:

**ENGLISH FT-IN** METRIC [mm]

WEIGHT

## **FACE C**

**FACE A** 

WEIGHT

23650 lbs+ [10730] kg+