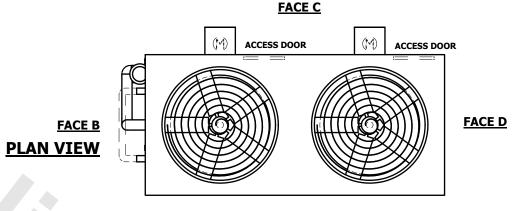

## NOTES:

**SHIPPING** 

WEIGHT

- 1. (M) FAN MOTOR LOCATION
- 2. HEAVIEST SECTION IS UPPER SECTION
- 3. MPT DENOTES MALE PIPE THREAD FPT DENOTES FEMALE PIPE THREAD BFW DENOTES BEVELED FOR WELDING **GVD DENOTES GROOVED** FLG DENOTES FLANGE PE DENOTES PLAIN END
- 4. + UNIT WEIGHT DOES NOT INCLUDE ACCESSORIES (SEE SEPARATE DRAWINGS FOR ACCESSORIES)
- 5. MAKE-UP WATER PRESSURE 20 psi MIN [137 kPa], 50 psi MAX [344 kPa] 6. \* - APPROXIMATE DIMENSIONS DO NOT USE
- FOR PRE-FABRICATION OF CONNECTING
- 7. SERIES FLOW PIPING AND AUX. CROSSOVER **DRAIN BY OTHERS**
- 8. 3/4" [19MM] DIA. MOUNTING HOLES. REFER TO RECOMMENDED STEEL SUPPORT DRAWING.