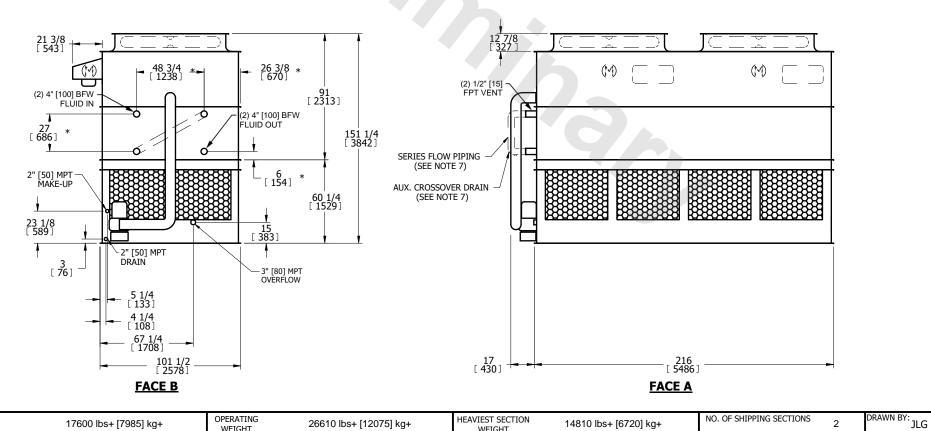

## NOTES:

**SHIPPING** 

WEIGHT

- 1. (M) FAN MOTOR LOCATION
- 2. HEAVIEST SECTION IS UPPER SECTION
- 3. MPT DENOTES MALE PIPE THREAD FPT DENOTES FEMALE PIPE THREAD BFW DENOTES BEVELED FOR WELDING **GVD DENOTES GROOVED** FLG DENOTES FLANGE PE DENOTES PLAIN END
- 4. + UNIT WEIGHT DOES NOT INCLUDE ACCESSORIES (SEE SEPARATE DRAWINGS FOR ACCESSORIES)
- 5. MAKE-UP WATER PRESSURE 20 psi MIN [137 kPa], 50 psi MAX [344 kPa] 6. \* - APPROXIMATE DIMENSIONS DO NOT USE
- FOR PRE-FABRICATION OF CONNECTING
- 7. SERIES FLOW PIPING AND AUX. CROSSOVER **DRAIN BY OTHERS**
- 8. 3/4" [19MM] DIA. MOUNTING HOLES. REFER TO RECOMMENDED STEEL SUPPORT DRAWING.

17600 lbs+ [7985] kg+

WEIGHT

9. DIMENSIONS LISTED AS FOLLOWS:

**ENGLISH FT-IN** METRIC [mm]

14810 lbs+ [6720] kg+

**FACE A** 

WEIGHT

26610 lbs+ [12075] kg+