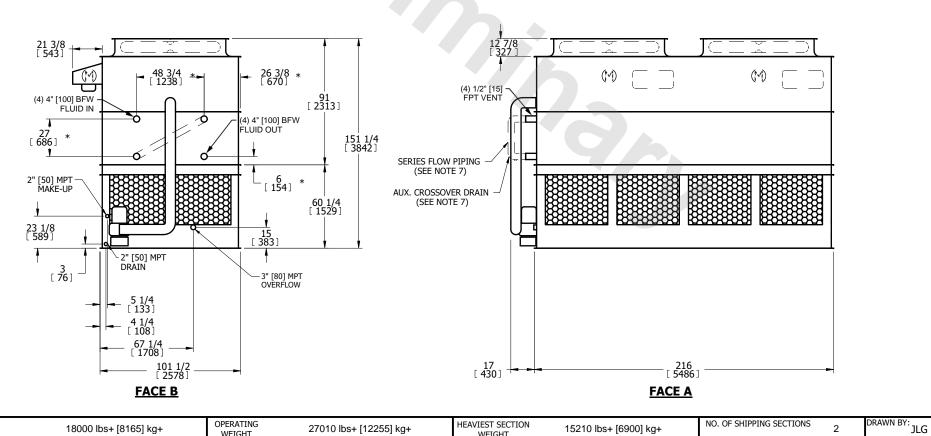

## NOTES:

**SHIPPING** 

WEIGHT

- 1. (M) FAN MOTOR LOCATION
- 2. HEAVIEST SECTION IS UPPER SECTION
- 3. MPT DENOTES MALE PIPE THREAD FPT DENOTES FEMALE PIPE THREAD BFW DENOTES BEVELED FOR WELDING **GVD DENOTES GROOVED** FLG DENOTES FLANGE PE DENOTES PLAIN END
- 4. + UNIT WEIGHT DOES NOT INCLUDE ACCESSORIES (SEE SEPARATE DRAWINGS FOR ACCESSORIES)
- 5. MAKE-UP WATER PRESSURE
- 20 psi MIN [137 kPa], 50 psi MAX [344 kPa] 6. \* APPROXIMATE DIMENSIONS DO NOT USE FOR PRE-FABRICATION OF CONNECTING
- 7. SERIES FLOW PIPING AND AUX. CROSSOVER **DRAIN BY OTHERS**
- 8. 3/4" [19MM] DIA. MOUNTING HOLES. REFER TO RECOMMENDED STEEL SUPPORT DRAWING.
- 9. DIMENSIONS LISTED AS FOLLOWS:

## **FACE A**

WEIGHT

WEIGHT