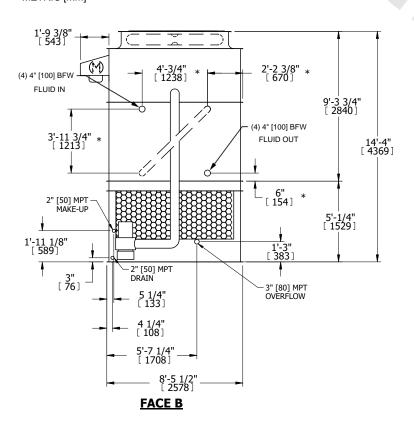

## NOTES:

- 1. (M)- FAN MOTOR LOCATION
- 2. HEAVIEST SECTION IS UPPER SECTION
- 3. MPT DENOTES MALE PIPE THREAD FPT DENOTES FEMALE PIPE THREAD BFW DENOTES BEVELED FOR WELDING **GVD DENOTES GROOVED** FLG DENOTES FLANGE PE DENOTES PLAIN END
- 4. +UNIT WEIGHT DOES NOT INCLUDE ACCESSORIES (SEE ACCESSORY DRAWINGS)
- 5. MAKE-UP WATER PRESSURE 20 psi MIN [137 kPa], 50 psi MAX [344 kPa]
- 6. \*-APPROXIMATE DIMENSIONS DO NOT USE FOR PRE-FABRICATION OF CONNECTING
- 7. SERIES FLOW PIPING AND AUX. CROSSOVER DRAIN BY OTHERS.
- 8. 3/4" [19MM] DIA. MOUNTING HOLES. REFER TO RECOMMENDED STEEL SUPPORT DRAWING.
- 9. DIMENSIONS LISTED AS FOLLOWS: **ENGLISH FT-IN** METRIC [mm]