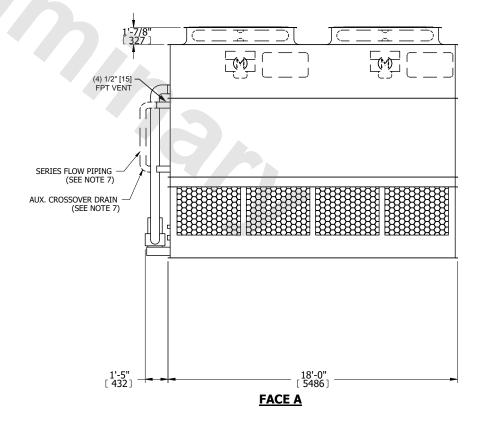

## NOTES:

- 1. (M)- FAN MOTOR LOCATION
- 2. HEAVIEST SECTION IS UPPER SECTION
- 3. MPT DENOTES MALE PIPE THREAD FPT DENOTES FEMALE PIPE THREAD BFW DENOTES BEVELED FOR WELDING **GVD DENOTES GROOVED** FLG DENOTES FLANGE PE DENOTES PLAIN END
- 4. +UNIT WEIGHT DOES NOT INCLUDE ACCESSORIES (SEE ACCESSORY DRAWINGS)
- 5. MAKE-UP WATER PRESSURE 20 psi MIN [137 kPa], 50 psi MAX [344 kPa]
- 6. \*-APPROXIMATE DIMENSIONS DO NOT USE FOR PRE-FABRICATION OF CONNECTING
- 7. SERIES FLOW PIPING AND AUX. CROSSOVER DRAIN BY OTHERS.
- 8. 3/4" [19MM] DIA. MOUNTING HOLES. REFER TO RECOMMENDED STEEL SUPPORT DRAWING.
- 9. DIMENSIONS LISTED AS FOLLOWS: **ENGLISH FT-IN** METRIC [mm]