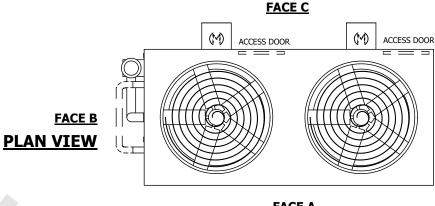

## NOTES:

- 1. (M)- FAN MOTOR LOCATION
- 2. HEAVIEST SECTION IS UPPER SECTION
- 3. MPT DENOTES MALE PIPE THREAD FPT DENOTES FEMALE PIPE THREAD BFW DENOTES BEVELED FOR WELDING **GVD DENOTES GROOVED** FLG DENOTES FLANGE PE DENOTES PLAIN END
- 4. +UNIT WEIGHT DOES NOT INCLUDE ACCESSORIES (SEE ACCESSORY DRAWINGS)
- 5. MAKE-UP WATER PRESSURE 20 psi MIN [137 kPa], 50 psi MAX [344 kPa]
- 6. \*-APPROXIMATE DIMENSIONS DO NOT USE FOR PRE-FABRICATION OF CONNECTING
- 7. SERIES FLOW PIPING AND AUX. CROSSOVER DRAIN BY OTHERS.
- 8. 3/4" [19MM] DIA. MOUNTING HOLES. REFER TO RECOMMENDED STEEL SUPPORT DRAWING.
- 9. DIMENSIONS LISTED AS FOLLOWS: **ENGLISH FT-IN** METRIC [mm]