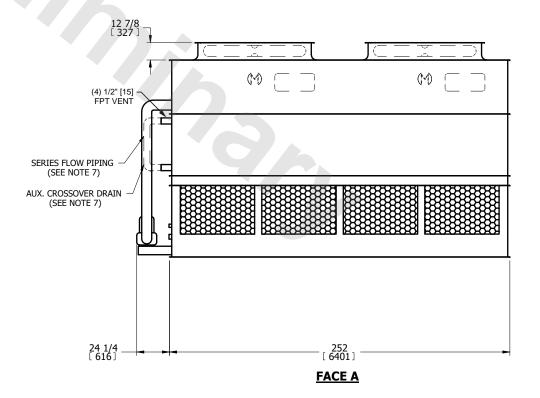

## NOTES:

- 1. (M) FAN MOTOR LOCATION
- 2. HEAVIEST SECTION IS UPPER SECTION
- 3. MPT DENOTES MALE PIPE THREAD FPT DENOTES FEMALE PIPE THREAD BFW DENOTES BEVELED FOR WELDING GVD DENOTES GROOVED FLG DENOTES FLANGE PE DENOTES PLAIN END
- 4. + UNIT WEIGHT DOES NOT INCLUDE ACCESSORIES (SEE SEPARATE DRAWINGS FOR ACCESSORIES)
- 5. MAKE-UP WATER PRESSURE 20 psi MIN [137 kPa], 50 psi MAX [344 kPa] 6. \* - APPROXIMATE DIMENSIONS DO NOT USE
- 6. \* APPROXIMATE DIMENSIONS DO NOT USE FOR PRE-FABRICATION OF CONNECTING PIPING
- 7. SERIES FLOW PIPING AND AUX. CROSSOVER DRAIN BY OTHERS
- 8. 3/4" [19MM] DIA. MOUNTING HOLES. REFER TO RECOMMENDED STEEL SUPPORT DRAWING.
- 9. DIMENSIONS LISTED AS FOLLOWS:

## **FACE A**

**FACE B** 

SHIPPING WEIGHT 23030 lbs+ [10450] kg+ OPERATING WEIGHT

34620 lbs+ [15705] kg+

HEAVIEST SECTION WEIGHT

19930 lbs+ [9045] kg+

NO. OF SHIPPING SECTIONS

DRAWN BY: JLG