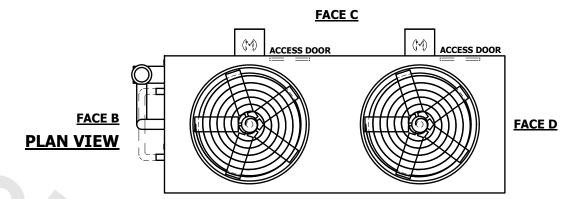

## NOTES:

- 1. (M) FAN MOTOR LOCATION
- 2. HEAVIEST SECTION IS UPPER SECTION
- 3. MPT DENOTES MALE PIPE THREAD FPT DENOTES FEMALE PIPE THREAD BFW DENOTES BEVELED FOR WELDING GVD DENOTES GROOVED FLG DENOTES FLANGE PE DENOTES PLAIN END
- 4. + UNIT WEIGHT DOES NOT INCLUDE ACCESSORIES (SEE SEPARATE DRAWINGS FOR ACCESSORIES)
- 5. MAKE-UP WATER PRESSURE 20 psi MIN [137 kPa], 50 psi MAX [344 kPa] 6. \* - APPROXIMATE DIMENSIONS DO NOT USE
- 6. \* APPROXIMATE DIMENSIONS DO NOT USE FOR PRE-FABRICATION OF CONNECTING PIPING
- 7. SERIES FLOW PIPING AND AUX. CROSSOVER DRAIN BY OTHERS
- 8. 3/4" [19MM] DIA. MOUNTING HOLES. REFER TO RECOMMENDED STEEL SUPPORT DRAWING.
- 9. DIMENSIONS LISTED AS FOLLOWS:

## **FACE A**

**FACE B** 

SHIPPING WEIGHT 23030 lbs+ [10450] kg+ OPERATING WEIGHT

34620 lbs+ [15705] kg+

HEAVIEST SECTION WEIGHT

19930 lbs+ [9045] kg+

NO. OF SHIPPING SECTIONS

DRAWN BY: JLG