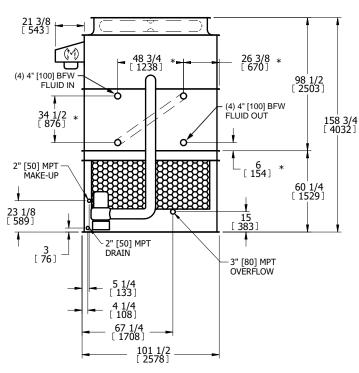

## NOTES:

- 1. (M) FAN MOTOR LOCATION
- 2. HEAVIEST SECTION IS UPPER SECTION
- 3. MPT DENOTES MALE PIPE THREAD FPT DENOTES FEMALE PIPE THREAD BFW DENOTES BEVELED FOR WELDING GVD DENOTES GROOVED FLG DENOTES FLANGE PE DENOTES PLAIN END
- 4. + UNIT WEIGHT DOES NOT INCLUDE ACCESSORIES (SEE SEPARATE DRAWINGS FOR ACCESSORIES)
- 5. MAKE-UP WATER PRESSURE 20 psi MIN [137 kPa], 50 psi MAX [344 kPa] 6. \* - APPROXIMATE DIMENSIONS DO NOT USE
- 6. \* APPROXIMATE DIMENSIONS DO NOT USE FOR PRE-FABRICATION OF CONNECTING PIPING
- 7. SERIES FLOW PIPING AND AUX. CROSSOVER DRAIN BY OTHERS
- 8. 3/4" [19MM] DIA. MOUNTING HOLES. REFER TO RECOMMENDED STEEL SUPPORT DRAWING.
- 9. DIMENSIONS LISTED AS FOLLOWS:

ENGLISH FT-IN METRIC [mm]

## **FACE A**

**FACE B** 

SHIPPING WEIGHT 23030 lbs+ [10450] kg+ OPERATING WEIGHT

34620 lbs+ [15705] kg+

HEAVIEST SECTION WEIGHT

19930 lbs+ [9045] kg+

NO. OF SHIPPING SECTIONS

DRAWN BY: JLG