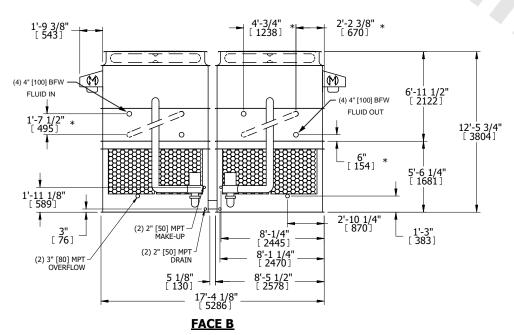

## NOTES:

- 1. (M)- FAN MOTOR LOCATION
- 2. HÉAVIEST SECTION IS UPPER SECTION
- 3. MPT DENOTES MALE PIPE THREAD
  FPT DENOTES FEMALE PIPE THREAD
  BFW DENOTES BEVELED FOR WELDING
  GVD DENOTES GROOVED
  FLG DENOTES FLANGE
  PE DENOTES PLAIN END
- 4. +UNIT WEIGHT DOES NOT INCLUDE ACCESSORIES (SEE ACCESSORY DRAWINGS)
- 5. MAKE-UP WATÈR PRESSURE 20 psi MIN [137 kPa], 50 psi MAX [344 kPa] 6. \*-APPROXIMATE DIMENSIONS DO NOT USE
- 6. \*-APPROXIMATE DIMENSIONS DO NOT USE FOR PRE-FABRICATION OF CONNECTING PIPING
- 7. SERIES FLOW PIPING AND AUX. CROSSOVER DRAIN BY OTHERS.
- 8. 3/4" [19MM] DIA. MOUNTING HOLES. REFER TO RECOMMENDED STEEL SUPPORT DRAWING.
- 9. DIMENSIONS LISTED AS FOLLOWS: ENGLISH FT-IN METRIC [mm]