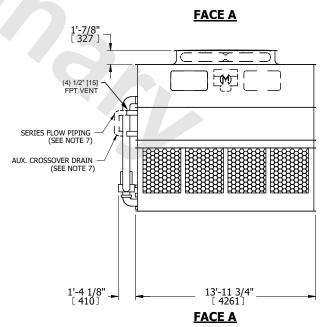

## NOTES:

- 1. (M)- FAN MOTOR LOCATION
- 2. HÉAVIEST SECTION IS UPPER SECTION
- 3. MPT DENOTES MALE PIPE THREAD
  FPT DENOTES FEMALE PIPE THREAD
  BFW DENOTES BEVELED FOR WELDING
  GVD DENOTES GROOVED
  FLG DENOTES FLANGE
  PE DENOTES PLAIN END
- 4. +UNIT WEIGHT DOES NOT INCLUDE ACCESSORIES (SEE ACCESSORY DRAWINGS)
- 5. MAKE-UP WATÈR PRESSURE 20 psi MIN [137 kPa], 50 psi MAX [344 kPa] 6. \*-APPROXIMATE DIMENSIONS DO NOT USE
- 6. \*-APPROXIMATE DIMENSIONS DO NOT USE FOR PRE-FABRICATION OF CONNECTING PIPING
- 7. SERIES FLOW PIPING AND AUX. CROSSOVER DRAIN BY OTHERS.
- 8. 3/4" [19MM] DIA. MOUNTING HOLES. REFER TO RECOMMENDED STEEL SUPPORT DRAWING.
- 9. DIMENSIONS LISTED AS FOLLOWS: ENGLISH FT-IN METRIC [mm]