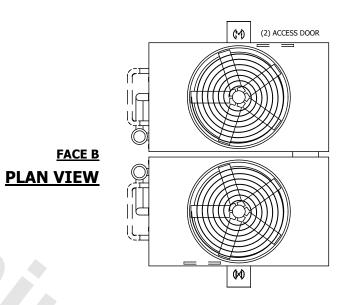

## NOTES:

- 1. (M)- FAN MOTOR LOCATION
- 2. HÉAVIEST SECTION IS UPPER SECTION
- 3. MPT DENOTES MALE PIPE THREAD
  FPT DENOTES FEMALE PIPE THREAD
  BFW DENOTES BEVELED FOR WELDING
  GVD DENOTES GROOVED
  FLG DENOTES FLANGE
  PE DENOTES PLAIN END
- 4. +UNIT WEIGHT DOES NOT INCLUDE ACCESSORIES (SEE ACCESSORY DRAWINGS)
- 5. MAKE-UP WATÈR PRESSURE 20 psi MIN [137 kPa], 50 psi MAX [344 kPa] 6. \*-APPROXIMATE DIMENSIONS DO NOT USE
- 6. \*-APPROXIMATE DIMENSIONS DO NOT USE FOR PRE-FABRICATION OF CONNECTING PIPING
- 7. SERIES FLOW PIPING AND AUX. CROSSOVER DRAIN BY OTHERS.
- 8. 3/4" [19MM] DIA. MOUNTING HOLES. REFER TO RECOMMENDED STEEL SUPPORT DRAWING.
- 9. DIMENSIONS LISTED AS FOLLOWS: ENGLISH FT-IN METRIC [mm]