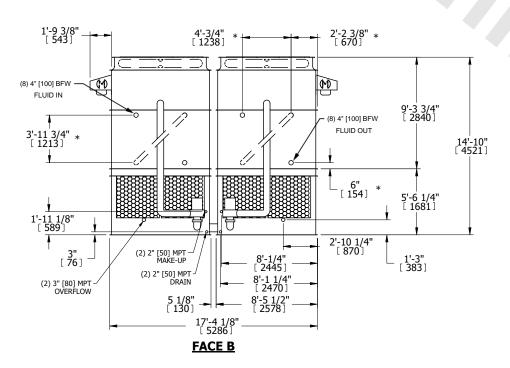

## NOTES:

- 1. (M)- FAN MOTOR LOCATION
- 2. HEAVIEST SECTION IS UPPER SECTION
- 3. MPT DENOTES MALE PIPE THREAD FPT DENOTES FEMALE PIPE THREAD BFW DENOTES BEVELED FOR WELDING **GVD DENOTES GROOVED** FLG DENOTES FLANGE PE DENOTES PLAIN END
- 4. +UNIT WEIGHT DOES NOT INCLUDE ACCESSORIES (SEE ACCESSORY DRAWINGS)
- 5. MAKE-UP WATER PRESSURE
- 20 psi MIN [137 kPa], 50 psi MAX [344 kPa] 6. \*-APPROXIMATE DIMENSIONS DO NOT USE FOR PRE-FABRICATION OF CONNECTING
- 7. SERIES FLOW PIPING AND AUX. CROSSOVER DRAIN BY OTHERS.
- 8. 3/4" [19MM] DIA. MOUNTING HOLES. REFER TO RECOMMENDED STEEL SUPPORT DRAWING.
- 9. DIMENSIONS LISTED AS FOLLOWS: **ENGLISH FT-IN** METRIC [mm]

## **FACE C**

**FACE D** 

DRAWN BY: JLG NO. OF SHIPPING SECTIONS

**SHIPPING** WEIGHT

38560 lbs+ [17495] kg+

OPERATING WEIGHT

56440 lbs+ [25605] kg+

HEAVIEST SECTION WEIGHT

17270 lbs+ [7835] kg+