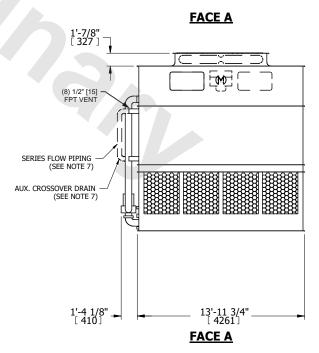

## NOTES:

- 1. (M)- FAN MOTOR LOCATION
- 2. HEAVIEST SECTION IS UPPER SECTION
- 3. MPT DENOTES MALE PIPE THREAD FPT DENOTES FEMALE PIPE THREAD BFW DENOTES BEVELED FOR WELDING **GVD DENOTES GROOVED** FLG DENOTES FLANGE PE DENOTES PLAIN END
- 4. +UNIT WEIGHT DOES NOT INCLUDE ACCESSORIES (SEE ACCESSORY DRAWINGS)
- 5. MAKE-UP WATER PRESSURE
- 20 psi MIN [137 kPa], 50 psi MAX [344 kPa] 6. \*-APPROXIMATE DIMENSIONS DO NOT USE FOR PRE-FABRICATION OF CONNECTING
- 7. SERIES FLOW PIPING AND AUX. CROSSOVER DRAIN BY OTHERS.
- 8. 3/4" [19MM] DIA. MOUNTING HOLES. REFER TO RECOMMENDED STEEL SUPPORT DRAWING.
- 9. DIMENSIONS LISTED AS FOLLOWS: **ENGLISH FT-IN** METRIC [mm]

## **FACE C**

**FACE D** 

DRAWN BY: JLG NO. OF SHIPPING SECTIONS

**SHIPPING** WEIGHT

38560 lbs+ [17495] kg+

OPERATING WEIGHT

56440 lbs+ [25605] kg+

HEAVIEST SECTION WEIGHT