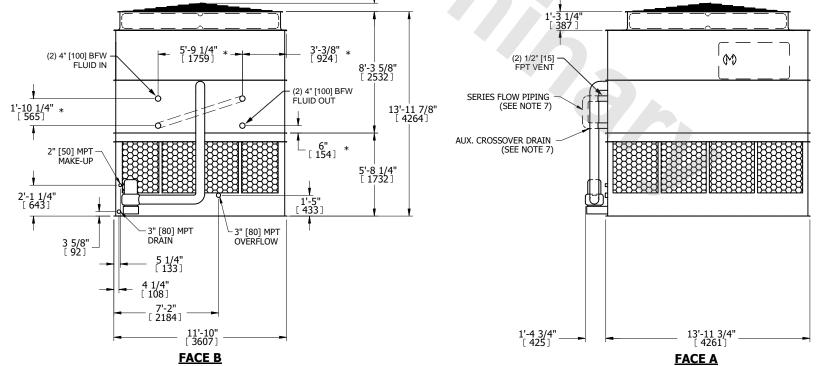

| UNIT CLOSED CIRCUIT COOLER                                                                                                                    |                                                                                                                                                                                                                                                                                                                                                                                                                               |                                                                                                          | EVADOO TNO EVODOO                      |                              |                     | DWG. # WB3121406            | 5-DRC-SF REV |
|-----------------------------------------------------------------------------------------------------------------------------------------------|-------------------------------------------------------------------------------------------------------------------------------------------------------------------------------------------------------------------------------------------------------------------------------------------------------------------------------------------------------------------------------------------------------------------------------|----------------------------------------------------------------------------------------------------------|----------------------------------------|------------------------------|---------------------|-----------------------------|--------------|
| MODEL #                                                                                                                                       | ATWB 12-3L14-Z                                                                                                                                                                                                                                                                                                                                                                                                                | SCALE NTS                                                                                                | EVAPCO, INC. Evapeo                    |                              | SERIAL #            | DATE 9/9/2                  |              |
| 2. HEAVI 3. MPT D FPT DI BFW C GVD C FLG D PE DE 4. + UNIT ACCE FOR A 5. MAKE 20 psi 6. * - APF FOR P PIPINO 7. SERIE DRAIN 8. 3/4" [1! RECOI | FAN MOTOR LOCATION IEST SECTION IS UPPER S DENOTES MALE PIPE THRE ENOTES BEVELED FOR V DENOTES GROOVED DENOTES FLANGE ENOTES PLAIN END I WEIGHT DOES NOT INCLE SSORIES (SEE SEPARATE ACCESSORIES) -UP WATER PRESSURE MIN [137 kPa], 50 psi MAX   PROXIMATE DIMENSIONS PRE-FABRICATION OF CONG IS FLOW PIPING AND AUX. I BY OTHERS 9MM] DIA. MOUNTING HOL MMENDED STEEL SUPPOINSIONS LISTED AS FOLLO ENGLISH FT-IN [METRIC] MM | EAD READ READ VELDING  UDE E DRAWINGS  344 kPa] DO NOT USE INECTING  CROSSOVER LES. REFER TO RT DRAWING. | PL                                     | FACE B<br>AN VIEW            |                     | FACE A  ACCESS DOOR  FACE A | FACE D       |
|                                                                                                                                               | (2) 4" [100] BFW FLUID IN                                                                                                                                                                                                                                                                                                                                                                                                     | 5'-9 1/4" *                                                                                              | 3'-3/8" * [ 924 ] * [ 924 ] * [ 2532 ] | 1<br>(2) 1/2" [1:<br>FPT VEN | 1-3 1/4"<br>[ 387 ] | (M)                         |              |