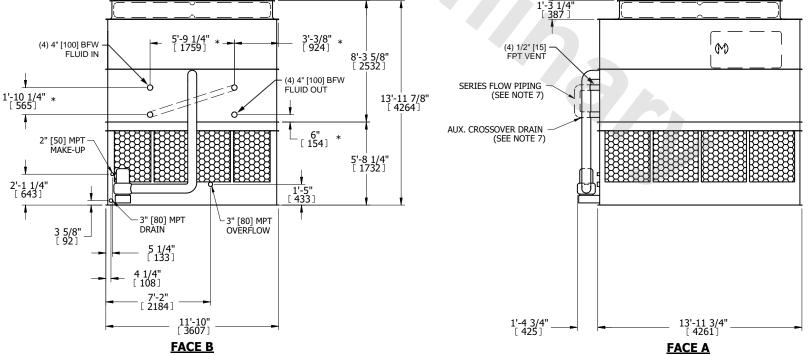

| JNIT CLOSED CIRCU                                                                                                                                                                                                                                                                                                                                                                                                                                                                                                          | IT COOLER                                                                                                                                      | EVAPCO, INC. EVEPCO |                                                                                                                 |          | DWG. # WB3121406-DRC-SF |                | REV. |
|----------------------------------------------------------------------------------------------------------------------------------------------------------------------------------------------------------------------------------------------------------------------------------------------------------------------------------------------------------------------------------------------------------------------------------------------------------------------------------------------------------------------------|------------------------------------------------------------------------------------------------------------------------------------------------|---------------------|-----------------------------------------------------------------------------------------------------------------|----------|-------------------------|----------------|------|
| 40DEL # ATWB 12-3M14-Z                                                                                                                                                                                                                                                                                                                                                                                                                                                                                                     | SCALE NTS                                                                                                                                      | EVAPCO,             | SEF                                                                                                             | SERIAL # |                         | DATE 9/10/2025 |      |
| NOTES: 1. (M) - FAN MOTOR LOCATION 2. HEAVIEST SECTION IS UPPE 3. MPT DENOTES MALE PIPE TI FPT DENOTES FEMALE PIPE BFW DENOTES BEVELED FO GVD DENOTES GROOVED FLG DENOTES PLAIN END 4. + UNIT WEIGHT DOES NOT IN ACCESSORIES (SEE SEPAR FOR ACCESSORIES) 5. MAKE-UP WATER PRESSURE 20 psi MIN [137 kPa], 50 psi M/ 6. * - APPROXIMATE DIMENSION FOR PRE-FABRICATION OF CO PIPING 7. SERIES FLOW PIPING AND A DRAIN BY OTHERS 8. 3/4" [19MM] DIA. MOUNTING IN RECOMMENDED STEEL SUP 9. DIMENSIONS LISTED AS FOL ENGLISH FT- | HREAD THREAD THREAD R WELDING  NCLUDE ATE DRAWINGS  E AX [344 kPa] NS DO NOT USE CONNECTING  UX. CROSSOVER HOLES. REFER TO PORT DRAWING. LOWS: | P<br>[ 178]         | FACE B LAN VIEW                                                                                                 | FACE     | ACCESS DOOR             | FACE D         |      |
| (4) 4" [100] BFW — FLUID IN  1'-10 1/4" * [ 565]                                                                                                                                                                                                                                                                                                                                                                                                                                                                           | 5'-9 1/4" * -                                                                                                                                  | 3'-3/8" * [ 924]    | 1'-3 1/<br>1'-3 1/<br>[ 387<br>(4) 1/2" [15]<br>FPT VENT  SERIES FLOW PIPING (SEE NOTE 7)  AUX. CROSSOVER DRAIN | /4"      |                         |                |      |