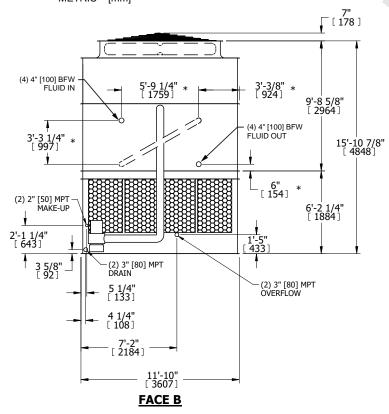

## NOTES:

- 1. (M)- FAN MOTOR LOCATION
- 2. HEAVIEST SECTION IS UPPER SECTION
- 3. MPT DENOTES MALE PIPE THREAD FPT DENOTES FEMALE PIPE THREAD BFW DENOTES BEVELED FOR WELDING **GVD DENOTES GROOVED** FLG DENOTES FLANGE PE DENOTES PLAIN END
- 4. +UNIT WEIGHT DOES NOT INCLUDE ACCESSORIES (SEE ACCESSORY DRAWINGS)
- 5. MAKE-UP WATER PRESSURE 20 psi MIN [137 kPa], 50 psi MAX [344 kPa]
- 6. \*-APPROXIMATE DIMENSIONS DO NOT USE FOR PRE-FABRICATION OF CONNECTING **PIPING**
- 7. SERIES FLOW PIPING AND AUX. CROSSOVER DRAIN BY OTHERS.
- 8. 3/4" [19MM] DIA. MOUNTING HOLES. REFER TO RECOMMENDED STEEL SUPPORT DRAWING.
- 9. DIMENSIONS LISTED AS FOLLOWS: **ENGLISH FT-IN** METRIC [mm]