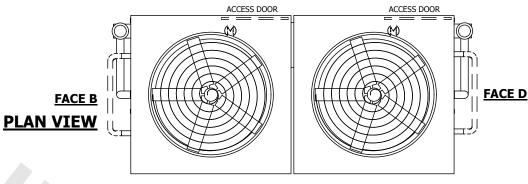

## NOTES:

- 1. (M)- FAN MOTOR LOCATION
- 2. HEAVIEST SECTION IS UPPER SECTION
- 3. MPT DENOTES MALE PIPE THREAD FPT DENOTES FEMALE PIPE THREAD BFW DENOTES BEVELED FOR WELDING **GVD DENOTES GROOVED** FLG DENOTES FLANGE PE DENOTES PLAIN END
- 4. +UNIT WEIGHT DOES NOT INCLUDE ACCESSORIES (SEE ACCESSORY DRAWINGS)
- 5. MAKE-UP WATER PRESSURE 20 psi MIN [137 kPa], 50 psi MAX [344 kPa]
- 6. \*-APPROXIMATE DIMENSIONS DO NOT USE FOR PRE-FABRICATION OF CONNECTING **PIPING**
- 7. SERIES FLOW PIPING AND AUX. CROSSOVER DRAIN BY OTHERS.
- 8. 3/4" [19MM] DIA. MOUNTING HOLES. REFER TO RECOMMENDED STEEL SUPPORT DRAWING.
- 9. DIMENSIONS LISTED AS FOLLOWS: **ENGLISH FT-IN** METRIC [mm]