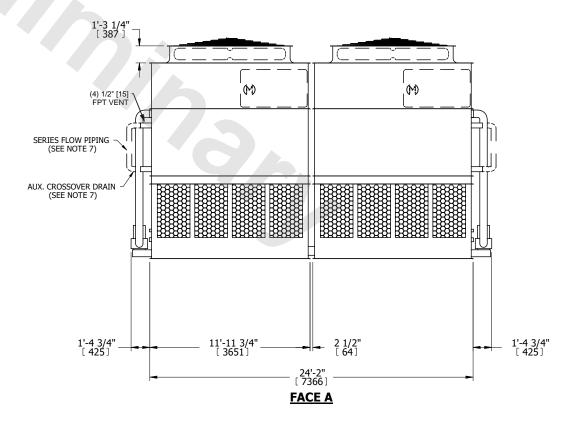

## NOTES:

- 1. (M)- FAN MOTOR LOCATION
- 2. HEAVIEST SECTION IS UPPER SECTION
- 3. MPT DENOTES MALE PIPE THREAD FPT DENOTES FEMALE PIPE THREAD BFW DENOTES BEVELED FOR WELDING **GVD DENOTES GROOVED** FLG DENOTES FLANGE PE DENOTES PLAIN END
- 4. +UNIT WEIGHT DOES NOT INCLUDE ACCESSORIES (SEE ACCESSORY DRAWINGS)
- 5. MAKE-UP WATER PRESSURE 20 psi MIN [137 kPa], 50 psi MAX [344 kPa]
- 6. \*-APPROXIMATE DIMENSIONS DO NOT USE FOR PRE-FABRICATION OF CONNECTING **PIPING**
- 7. SERIES FLOW PIPING AND AUX. CROSSOVER DRAIN BY OTHERS.
- 8. 3/4" [19MM] DIA. MOUNTING HOLES. REFER TO RECOMMENDED STEEL SUPPORT DRAWING.
- 9. DIMENSIONS LISTED AS FOLLOWS: **ENGLISH FT-IN** METRIC [mm]