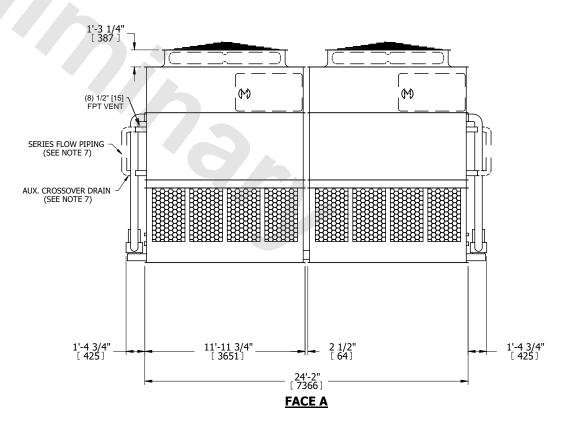

## NOTES:

- 1. (M)- FAN MOTOR LOCATION
- 2. HEAVIEST SECTION IS UPPER SECTION
- 3. MPT DENOTES MALE PIPE THREAD
  FPT DENOTES FEMALE PIPE THREAD
  BFW DENOTES BEVELED FOR WELDING
  GVD DENOTES GROOVED
  FLG DENOTES FLANGE
  PE DENOTES PLAIN END
- 4. +UNIT WEIGHT DOES NOT INCLUDE ACCESSORIES (SEE ACCESSORY DRAWINGS)
- 5. MAKE-UP WATER PRESSURE 20 psi MIN [137 kPa], 50 psi MAX [344 kPa]
- 6. \*-APPROXIMATE DIMENSIONS DO NOT USE FOR PRE-FABRICATION OF CONNECTING PIPING
- SERIES FLOW PIPING AND AUX. CROSSOVER DRAIN BY OTHERS.
- 8. 3/4" [19MM] DIA. MOUNTING HOLES. REFER TO RECOMMENDED STEEL SUPPORT DRAWING.
- 9. DIMENSIONS LISTED AS FOLLOWS: ENGLISH FT-IN METRIC [mm]