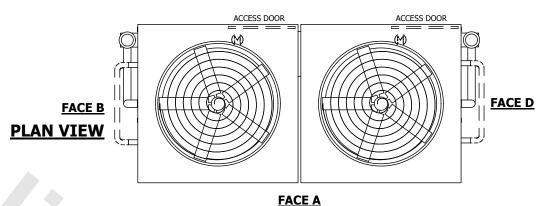

## NOTES:

- 1. (M)- FAN MOTOR LOCATION
- 2. HEAVIEST SECTION IS UPPER SECTION
- 3. MPT DENOTES MALE PIPE THREAD
  FPT DENOTES FEMALE PIPE THREAD
  BFW DENOTES BEVELED FOR WELDING
  GVD DENOTES GROOVED
  FLG DENOTES FLANGE
  PE DENOTES PLAIN END
- 4. +UNIT WEIGHT DOES NOT INCLUDE ACCESSORIES (SEE ACCESSORY DRAWINGS)
- 5. MAKE-UP WATER PRESSURE 20 psi MIN [137 kPa], 50 psi MAX [344 kPa]
- 6. \*-APPROXIMATE DIMENSIONS DO NOT USE FOR PRE-FABRICATION OF CONNECTING PIPING
- SERIES FLOW PIPING AND AUX. CROSSOVER DRAIN BY OTHERS.
- 8. 3/4" [19MM] DIA. MOUNTING HOLES. REFER TO RECOMMENDED STEEL SUPPORT DRAWING.
- 9. DIMENSIONS LISTED AS FOLLOWS: ENGLISH FT-IN METRIC [mm]