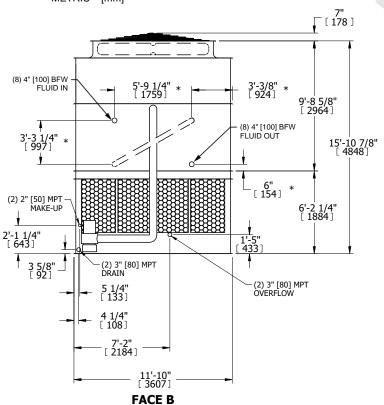

## NOTES:

- 1. (M)- FAN MOTOR LOCATION
- 2. HEAVIEST SECTION IS UPPER SECTION
- 3. MPT DENOTES MALE PIPE THREAD
  FPT DENOTES FEMALE PIPE THREAD
  BFW DENOTES BEVELED FOR WELDING
  GVD DENOTES GROOVED
  FLG DENOTES FLANGE
  PE DENOTES PLAIN END
- 4. +UNIT WEIGHT DOES NOT INCLUDE ACCESSORIES (SEE ACCESSORY DRAWINGS)
- 5. MAKE-UP WATER PRESSURE 20 psi MIN [137 kPa], 50 psi MAX [344 kPa]
- 6. \*-APPROXIMATE DIMENSIONS DO NOT USE FOR PRE-FABRICATION OF CONNECTING PIPING
- SERIES FLOW PIPING AND AUX. CROSSOVER DRAIN BY OTHERS.
- 8. 3/4" [19MM] DIA. MOUNTING HOLES. REFER TO RECOMMENDED STEEL SUPPORT DRAWING.
- 9. DIMENSIONS LISTED AS FOLLOWS: ENGLISH FT-IN METRIC [mm]