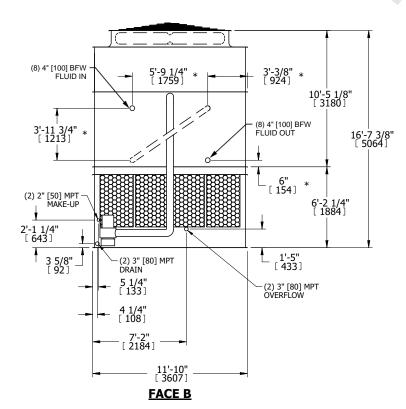

## NOTES:

- 1. (M)- FAN MOTOR LOCATION
- 2. HEAVIEST SECTION IS UPPER SECTION
- 3. MPT DENOTES MALE PIPE THREAD FPT DENOTES FEMALE PIPE THREAD BFW DENOTES BEVELED FOR WELDING GVD DENOTES GROOVED FLG DENOTES FLANGE PE DENOTES PLAIN END
- 4. +UNIT WEIGHT DOES NOT INCLUDE ACCESSORIES (SEE ACCESSORY DRAWINGS)
- 5. MAKE-UP WATER PRESSURE 20 psi MIN [137 kPa], 50 psi MAX [344 kPa]
- 6. \*-APPROXIMATE DIMENSIONS DO NOT USE FOR PRE-FABRICATION OF CONNECTING PIPING
- 7. SERIES FLOW PIPING AND AUX. CROSSOVER DRAIN BY OTHERS.
- 8. 3/4" [19MM] DIA. MOUNTING HOLES. REFER TO RECOMMENDED STEEL SUPPORT DRAWING.
- 9. DIMENSIONS LISTED AS FOLLOWS: ENGLISH FT-IN METRIC [mm]