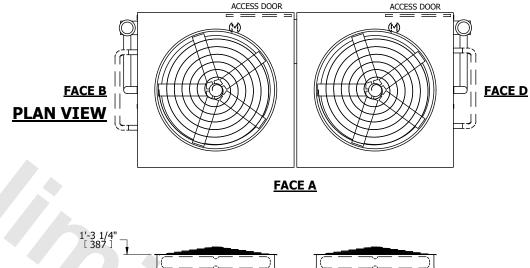

## NOTES:

- 1. (M)- FAN MOTOR LOCATION
- 2. HEAVIEST SECTION IS UPPER SECTION
- 3. MPT DENOTES MALE PIPE THREAD FPT DENOTES FEMALE PIPE THREAD BFW DENOTES BEVELED FOR WELDING GVD DENOTES GROOVED FLG DENOTES FLANGE PE DENOTES PLAIN END
- 4. +UNIT WEIGHT DOES NOT INCLUDE ACCESSORIES (SEE ACCESSORY DRAWINGS)
- 5. MAKE-UP WATER PRESSURE 20 psi MIN [137 kPa], 50 psi MAX [344 kPa]
- 6. \*-APPROXIMATE DIMENSIONS DO NOT USE FOR PRE-FABRICATION OF CONNECTING PIPING
- 7. SERIES FLOW PIPING AND AUX. CROSSOVER DRAIN BY OTHERS.
- 8. 3/4" [19MM] DIA. MOUNTING HOLES. REFER TO RECOMMENDED STEEL SUPPORT DRAWING.
- 9. DIMENSIONS LISTED AS FOLLOWS: ENGLISH FT-IN METRIC [mm]

**FACE C** 