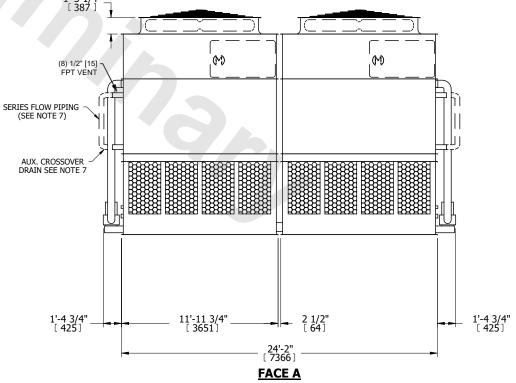

## NOTES:

- 1. (M)- FAN MOTOR LOCATION
- 2. HEAVIEST SECTION IS UPPER SECTION
- 3. MPT DENOTES MALE PIPE THREAD FPT DENOTES FEMALE PIPE THREAD BFW DENOTES BEVELED FOR WELDING GVD DENOTES GROOVED FLG DENOTES FLANGE PE DENOTES PLAIN END
- 4. +UNIT WEIGHT DOES NOT INCLUDE ACCESSORIES (SEE ACCESSORY DRAWINGS)
- 5. MAKE-UP WATER PRESSURE 20 psi MIN [137 kPa], 50 psi MAX [344 kPa]
- 6. \*-APPROXIMATE DIMENSIONS DO NOT USE FOR PRE-FABRICATION OF CONNECTING PIPING
- 7. SERIES FLOW PIPING AND AUX. CROSSOVER DRAIN BY OTHERS.
- 8. 3/4" [19MM] DIA. MOUNTING HOLES. REFER TO RECOMMENDED STEEL SUPPORT DRAWING.
- 9. DIMENSIONS LISTED AS FOLLOWS: ENGLISH FT-IN METRIC [mm]