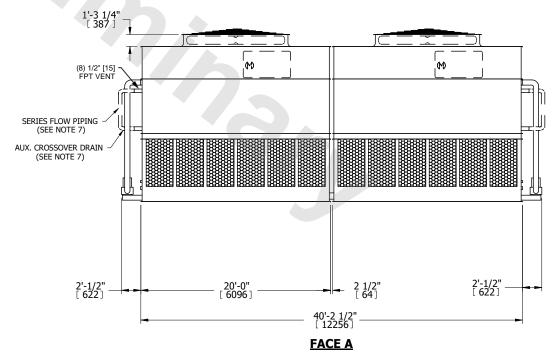

## NOTES:

- 1. (M)- FAN MOTOR LOCATION
- 2. HEAVIEST SECTION IS UPPER SECTION
- 3. MPT DENOTES MALE PIPE THREAD FPT DENOTES FEMALE PIPE THREAD BFW DENOTES BEVELED FOR WELDING GVD DENOTES GROOVED FLG DENOTES FLANGE PE DENOTES PLAIN END
- 4. +UNIT WEIGHT DOES NOT INCLUDE ACCESSORIES (SEE ACCESSORY DRAWINGS)
- 5. MAKE-UP WATER PRESSURE 20 psi MIN [137 kPa], 50 psi MAX [344 kPa]
- 6. \*-APPROXIMATE DÍMENSIONS DO NOT ÚSE FOR PRE-FABRICATION OF CONNECTING PIPING
- 7. SERIES FLOW PIPING AND AUX. CROSSOVER DRAIN BY OTHERS.
- 8. 3/4" [19MM] DIA. MOUNTING HOLES. REFER TO RECOMMENDED STEEL SUPPORT DRAWING.
- 9. DIMENSIONS LISTED AS FOLLOWS: ENGLISH FT-IN METRIC [mm]