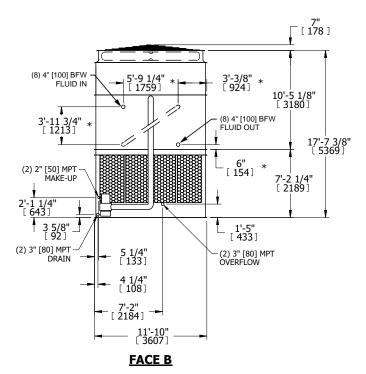

## NOTES:

- 1. (M)- FAN MOTOR LOCATION
- 2. HEAVIEST SECTION IS UPPER SECTION
- 3. MPT DENOTES MALE PIPE THREAD FPT DENOTES FEMALE PIPE THREAD BFW DENOTES BEVELED FOR WELDING GVD DENOTES GROOVED FLG DENOTES FLANGE PE DENOTES PLAIN END
- 4. +UNIT WEIGHT DOES NOT INCLUDE ACCESSORIES (SEE ACCESSORY DRAWINGS)
- 5. MAKE-UP WATER PRESSURE 20 psi MIN [137 kPa], 50 psi MAX [344 kPa]
- 6. \*-APPROXIMATE DÍMENSIONS DO NOT ÚSE FOR PRE-FABRICATION OF CONNECTING PIPING
- 7. SERIES FLOW PIPING AND AUX. CROSSOVER DRAIN BY OTHERS.
- 8. 3/4" [19MM] DIA. MOUNTING HOLES. REFER TO RECOMMENDED STEEL SUPPORT DRAWING.
- 9. DIMENSIONS LISTED AS FOLLOWS: ENGLISH FT-IN METRIC [mm]