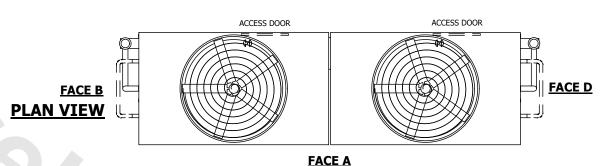

## NOTES:

- 1. (M)- FAN MOTOR LOCATION
- 2. HEAVIEST SECTION IS UPPER SECTION
- 3. MPT DENOTES MALE PIPE THREAD FPT DENOTES FEMALE PIPE THREAD BFW DENOTES BEVELED FOR WELDING GVD DENOTES GROOVED FLG DENOTES FLANGE PE DENOTES PLAIN END
- 4. +UNIT WEIGHT DOES NOT INCLUDE ACCESSORIES (SEE ACCESSORY DRAWINGS)
- 5. MAKE-UP WATER PRESSURE 20 psi MIN [137 kPa], 50 psi MAX [344 kPa]
- 6. \*-APPROXIMATE DÍMENSIONS DO NOT ÚSE FOR PRE-FABRICATION OF CONNECTING PIPING
- 7. SERIES FLOW PIPING AND AUX. CROSSOVER DRAIN BY OTHERS.
- 8. 3/4" [19MM] DIA. MOUNTING HOLES. REFER TO RECOMMENDED STEEL SUPPORT DRAWING.
- 9. DIMENSIONS LISTED AS FOLLOWS: ENGLISH FT-IN METRIC [mm]