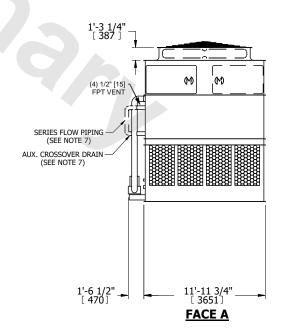

## NOTES:

- 1. (M)- FAN MOTOR LOCATION
- 2. HEAVIEST SECTION IS UPPER SECTION
- 3. MPT DENOTES MALE PIPE THREAD FPT DENOTES FEMALE PIPE THREAD BFW DENOTES BEVELED FOR WELDING **GVD DENOTES GROOVED** FLG DENOTES FLANGE PE DENOTES PLAIN END
- 4. +UNIT WEIGHT DOES NOT INCLUDE ACCESSORIES (SEE ACCESSORY DRAWINGS)
- 5. MAKE-UP WATER PRESSURE 20 psi MIN [137 kPa], 50 psi MAX [344 kPa]
- 6. \*-APPROXIMATE DIMENSIONS DO NOT USE FOR PRE-FABRICATION OF CONNECTING
- 7. SERIES FLOW PIPING AND AUX. CROSSOVER DRAIN BY OTHERS.
- 8. 3/4" [19MM] DIA. MOUNTING HOLES. REFER TO RECOMMENDED STEEL SUPPORT DRAWING.
- 9. DIMENSIONS LISTED AS FOLLOWS: **ENGLISH FT-IN** METRIC [mm]