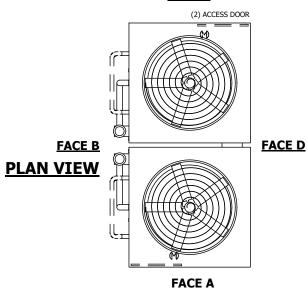

## NOTES:

- 1. (M)- FAN MOTOR LOCATION
- 2. HEAVIEST SECTION IS UPPER SECTION
- 3. MPT DENOTES MALE PIPE THREAD FPT DENOTES FEMALE PIPE THREAD BFW DENOTES BEVELED FOR WELDING **GVD DENOTES GROOVED** FLG DENOTES FLANGE PE DENOTES PLAIN END
- 4. +UNIT WEIGHT DOES NOT INCLUDE ACCESSORIES (SEE ACCESSORY DRAWINGS)
- 5. MAKE-UP WATER PRESSURE 20 psi MIN [137 kPa], 50 psi MAX [344 kPa]
- 6. \*-APPROXIMATE DIMENSIONS DO NOT USE FOR PRE-FABRICATION OF CONNECTING
- 7. SERIES FLOW PIPING AND AUX. CROSSOVER DRAIN BY OTHERS.
- 8. 3/4" [19MM] DIA. MOUNTING HOLES. REFER TO RECOMMENDED STEEL SUPPORT DRAWING.
- 9. DIMENSIONS LISTED AS FOLLOWS: **ENGLISH FT-IN** METRIC [mm]