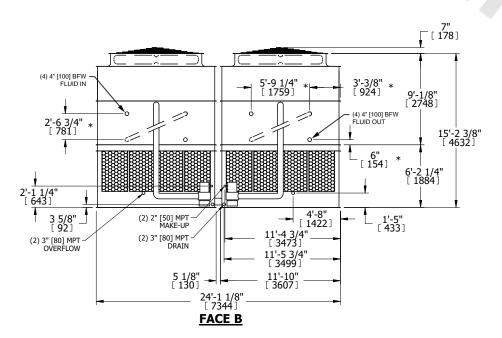

## NOTES:

- 1. (M)- FAN MOTOR LOCATION
- 2. HEAVIEST SECTION IS UPPER SECTION
- 3. MPT DENOTES MALE PIPE THREAD FPT DENOTES FEMALE PIPE THREAD BFW DENOTES BEVELED FOR WELDING **GVD DENOTES GROOVED** FLG DENOTES FLANGE PE DENOTES PLAIN END
- 4. +UNIT WEIGHT DOES NOT INCLUDE ACCESSORIES (SEE ACCESSORY DRAWINGS)
- 5. MAKE-UP WATER PRESSURE 20 psi MIN [137 kPa], 50 psi MAX [344 kPa]
- 6. \*-APPROXIMATE DIMENSIONS DO NOT USE FOR PRE-FABRICATION OF CONNECTING
- 7. SERIES FLOW PIPING AND AUX. CROSSOVER DRAIN BY OTHERS.
- 8. 3/4" [19MM] DIA. MOUNTING HOLES. REFER TO RECOMMENDED STEEL SUPPORT DRAWING.
- 9. DIMENSIONS LISTED AS FOLLOWS: **ENGLISH FT-IN** METRIC [mm]