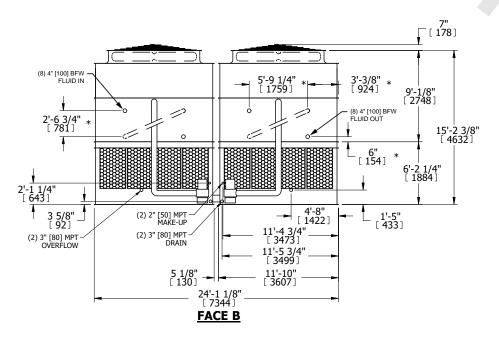

## NOTES:

- 1. (M)- FAN MOTOR LOCATION
- 2. HEAVIEST SECTION IS UPPER SECTION
- 3. MPT DENOTES MALE PIPE THREAD FPT DENOTES FEMALE PIPE THREAD BFW DENOTES BEVELED FOR WELDING **GVD DENOTES GROOVED** FLG DENOTES FLANGE PE DENOTES PLAIN END
- 4. +UNIT WEIGHT DOES NOT INCLUDE ACCESSORIES (SEE ACCESSORY DRAWINGS)
- 5. MAKE-UP WATER PRESSURE 20 psi MIN [137 kPa], 50 psi MAX [344 kPa]
- 6. \*-APPROXIMATE DIMENSIONS DO NOT USE FOR PRE-FABRICATION OF CONNECTING
- 7. SERIES FLOW PIPING AND AUX. CROSSOVER DRAIN BY OTHERS.
- 8. 3/4" [19MM] DIA. MOUNTING HOLES. REFER TO RECOMMENDED STEEL SUPPORT DRAWING.
- 9. DIMENSIONS LISTED AS FOLLOWS: **ENGLISH FT-IN** METRIC [mm]

## **FACE C**

**SHIPPING** 33720 lbs+ [15300] kg+ WEIGHT

**OPERATING** WEIGHT

52600 lbs+ [23860] kg+

HEAVIEST SECTION WEIGHT

14150 lbs+ [6420] kg+

NO. OF SHIPPING SECTIONS

DRAWN BY: JLG