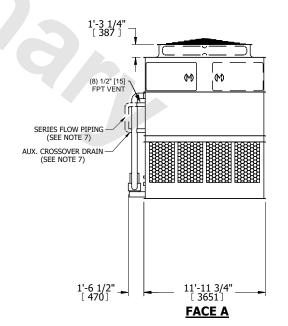

## NOTES:

- 1. (M)- FAN MOTOR LOCATION
- 2. HEAVIEST SECTION IS UPPER SECTION
- 3. MPT DENOTES MALE PIPE THREAD FPT DENOTES FEMALE PIPE THREAD BFW DENOTES BEVELED FOR WELDING **GVD DENOTES GROOVED** FLG DENOTES FLANGE PE DENOTES PLAIN END
- 4. +UNIT WEIGHT DOES NOT INCLUDE ACCESSORIES (SEE ACCESSORY DRAWINGS)
- 5. MAKE-UP WATER PRESSURE 20 psi MIN [137 kPa], 50 psi MAX [344 kPa]
- 6. \*-APPROXIMATE DIMENSIONS DO NOT USE FOR PRE-FABRICATION OF CONNECTING
- 7. SERIES FLOW PIPING AND AUX. CROSSOVER DRAIN BY OTHERS.
- 8. 3/4" [19MM] DIA. MOUNTING HOLES. REFER TO RECOMMENDED STEEL SUPPORT DRAWING.
- 9. DIMENSIONS LISTED AS FOLLOWS: **ENGLISH FT-IN** METRIC [mm]