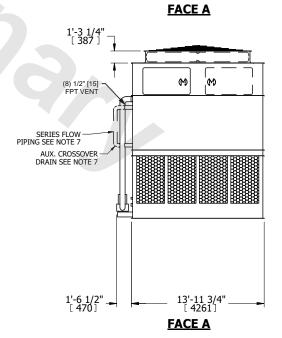

## NOTES:

- 1. (M)- FAN MOTOR LOCATION
- 2. HÉAVIEST SECTION IS UPPER SECTION
- 3. MPT DENOTES MALE PIPE THREAD FPT DENOTES FEMALE PIPE THREAD BFW DENOTES BEVELED FOR WELDING **GVD DENOTES GROOVED** FLG DENOTES FLANGE PE DENOTES PLAIN END
- 4. +UNIT WEIGHT DOES NOT INCLUDE ACCESSORIES (SEE ACCESSORY DRAWINGS)
- 5. MAKE-UP WATER PRESSURE
- 20 psi MIN [137 kPa], 50 psi MAX [344 kPa] 6. \*-APPROXIMATE DIMENSIONS DO NOT USE FOR PRE-FABRICATION OF CONNECTING
- 7. SERIES FLOW PIPING AND AUX. CROSSOVER DRAIN BY OTHERS.
- 8. 3/4" [19MM] DIA. MOUNTING HOLES. REFER TO RECOMMENDED STEEL SUPPORT DRAWING.
- 9. DIMENSIONS LISTED AS FOLLOWS: **ENGLISH FT-IN** METRIC [mm]

**FACE C** 

**FACE B PLAN VIEW** 

FACE D

**SHIPPING** WEIGHT

48880 lbs+ [22175] kg+

**OPERATING** WEIGHT

74820 lbs+ [33940] kg+

HEAVIEST SECTION WEIGHT