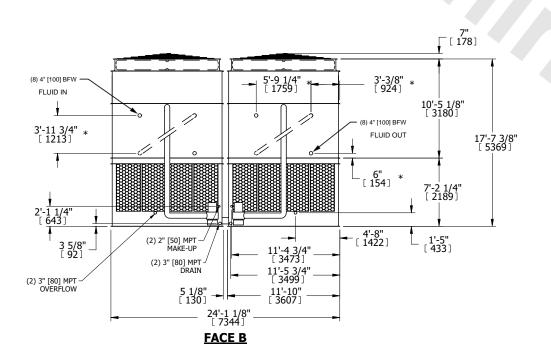

## NOTES:

- 1. (M)- FAN MOTOR LOCATION
- 2. HÉAVIEST SECTION IS UPPER SECTION
- 3. MPT DENOTES MALE PIPE THREAD FPT DENOTES FEMALE PIPE THREAD BFW DENOTES BEVELED FOR WELDING **GVD DENOTES GROOVED** FLG DENOTES FLANGE PE DENOTES PLAIN END
- 4. +UNIT WEIGHT DOES NOT INCLUDE ACCESSORIES (SEE ACCESSORY DRAWINGS)
- 5. MAKE-UP WATER PRESSURE
- 20 psi MIN [137 kPa], 50 psi MAX [344 kPa] 6. \*-APPROXIMATE DIMENSIONS DO NOT USE FOR PRE-FABRICATION OF CONNECTING
- 7. SERIES FLOW PIPING AND AUX. CROSSOVER DRAIN BY OTHERS.
- 8. 3/4" [19MM] DIA. MOUNTING HOLES. REFER TO RECOMMENDED STEEL SUPPORT DRAWING.
- 9. DIMENSIONS LISTED AS FOLLOWS: **ENGLISH FT-IN** METRIC [mm]

**FACE C** 

**FACE B PLAN VIEW** 

FACE D

**SHIPPING** WEIGHT

48880 lbs+ [22175] kg+

**OPERATING** WEIGHT

74820 lbs+ [33940] kg+

HEAVIEST SECTION WEIGHT

21380 lbs+ [9700] kg+

NO. OF SHIPPING SECTIONS

DRAWN BY: JLG