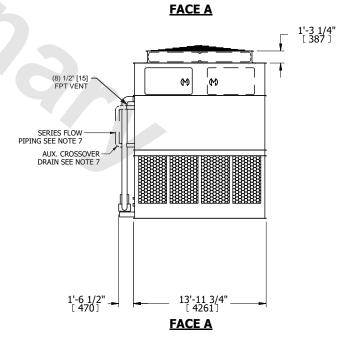

## NOTES:

- 1. (M)- FAN MOTOR LOCATION
- 2. HÉAVIEST SECTION IS UPPER SECTION
- 3. MPT DENOTES MALE PIPE THREAD FPT DENOTES FEMALE PIPE THREAD BFW DENOTES BEVELED FOR WELDING **GVD DENOTES GROOVED** FLG DENOTES FLANGE PE DENOTES PLAIN END
- 4. +UNIT WEIGHT DOES NOT INCLUDE ACCESSORIES (SEE ACCESSORY DRAWINGS)
- 5. MAKE-UP WATER PRESSURE
- 20 psi MIN [137 kPa], 50 psi MAX [344 kPa] 6. \*-APPROXIMATE DIMENSIONS DO NOT USE FOR PRE-FABRICATION OF CONNECTING
- 7. SERIES FLOW PIPING AND AUX. CROSSOVER DRAIN BY OTHERS.
- 8. 3/4" [19MM] DIA. MOUNTING HOLES. REFER TO RECOMMENDED STEEL SUPPORT DRAWING.
- 9. DIMENSIONS LISTED AS FOLLOWS: **ENGLISH FT-IN** METRIC [mm]