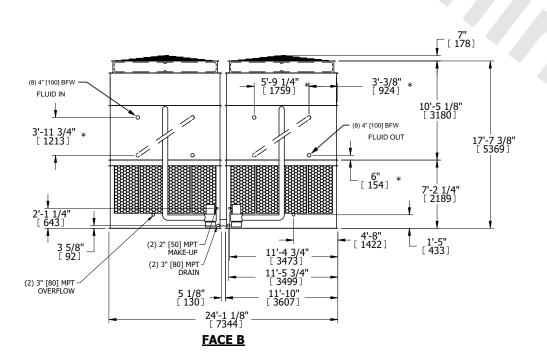

## NOTES:

- 1. (M)- FAN MOTOR LOCATION
- 2. HÉAVIEST SECTION IS UPPER SECTION
- 3. MPT DENOTES MALE PIPE THREAD FPT DENOTES FEMALE PIPE THREAD BFW DENOTES BEVELED FOR WELDING **GVD DENOTES GROOVED** FLG DENOTES FLANGE PE DENOTES PLAIN END
- 4. +UNIT WEIGHT DOES NOT INCLUDE ACCESSORIES (SEE ACCESSORY DRAWINGS)
- 5. MAKE-UP WATER PRESSURE
- 20 psi MIN [137 kPa], 50 psi MAX [344 kPa] 6. \*-APPROXIMATE DIMENSIONS DO NOT USE FOR PRE-FABRICATION OF CONNECTING
- 7. SERIES FLOW PIPING AND AUX. CROSSOVER DRAIN BY OTHERS.
- 8. 3/4" [19MM] DIA. MOUNTING HOLES. REFER TO RECOMMENDED STEEL SUPPORT DRAWING.
- 9. DIMENSIONS LISTED AS FOLLOWS: **ENGLISH FT-IN** METRIC [mm]

## **FACE B PLAN VIEW**

**SHIPPING** WEIGHT

55080 lbs+ [24985] kg+

**OPERATING** WEIGHT

82920 lbs+ [37615] kg+

HEAVIEST SECTION WEIGHT

24480 lbs+ [11105] kg+

NO. OF SHIPPING SECTIONS