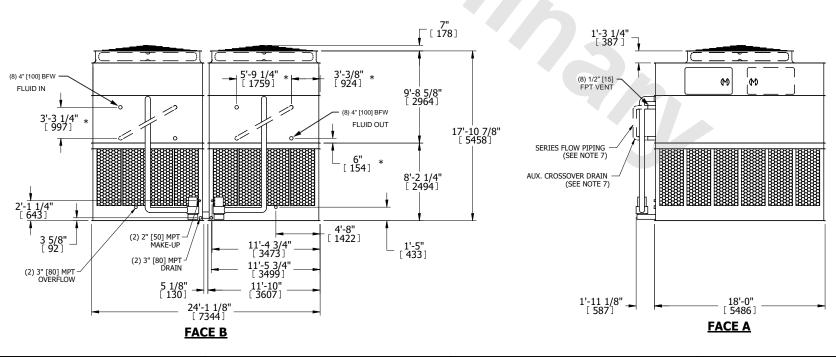

## NOTES:

- 1. (M)- FAN MOTOR LOCATION
- 2. HEAVIEST SECTION IS UPPER SECTION
- 3. MPT DENOTES MALE PIPE THREAD FPT DENOTES FEMALE PIPE THREAD BFW DENOTES BEVELED FOR WELDING **GVD DENOTES GROOVED** FLG DENOTES FLANGE PE DENOTES PLAIN END
- 4. +UNIT WEIGHT DOES NOT INCLUDE ACCESSORIES (SEE ACCESSORY DRAWINGS)
- 5. MAKE-UP WATER PRESSURE 20 psi MIN [137 kPa], 50 psi MAX [344 kPa]
- 6. \*-APPROXIMATE DIMENSIONS DO NOT USE FOR PRE-FABRICATION OF CONNECTING
- 7. SERIES FLOW PIPING AND AUX. CROSSOVER DRAIN BY OTHERS.
- 8. 3/4" [19MM] DIA. MOUNTING HOLES. REFER TO RECOMMENDED STEEL SUPPORT DRAWING.
- 9. DIMENSIONS LISTED AS FOLLOWS: **ENGLISH FT-IN** METRIC [mm]

## **FACE A**

**SHIPPING** 54140 lbs+ [24560] kg+ WEIGHT

OPERATING WEIGHT

84920 lbs+ [38520] kg+

HEAVIEST SECTION WEIGHT

23150 lbs+ [10505] kg+

NO. OF SHIPPING SECTIONS

DRAWN BY: JLG