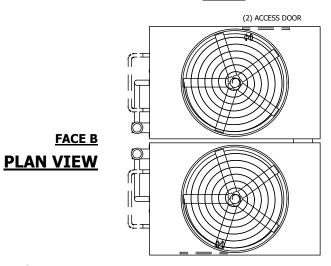

UNIT **CLOSED CIRCUIT COOLER** MODEL # NTS ATWB 24-5M18-Z

EVAPCO, INC. evapco

DWG. # REV. WB3241810-DRC-SF DATE 9/11/2025 SERIAL #

**FACE D** 

## NOTES:

- 1. (M)- FAN MOTOR LOCATION
- 2. HEAVIEST SECTION IS UPPER SECTION
- 3. MPT DENOTES MALE PIPE THREAD FPT DENOTES FEMALE PIPE THREAD BFW DENOTES BEVELED FOR WELDING **GVD DENOTES GROOVED** FLG DENOTES FLANGE PE DENOTES PLAIN END
- 4. +UNIT WEIGHT DOES NOT INCLUDE ACCESSORIES (SEE ACCESSORY DRAWINGS)
- 5. MAKE-UP WATER PRESSURE 20 psi MIN [137 kPa], 50 psi MAX [344 kPa]
- 6. \*-APPROXIMATE DIMENSIONS DO NOT USE FOR PRE-FABRICATION OF CONNECTING
- 7. SERIES FLOW PIPING AND AUX. CROSSOVER DRAIN BY OTHERS.
- 8. 3/4" [19MM] DIA. MOUNTING HOLES. REFER TO RECOMMENDED STEEL SUPPORT DRAWING.
- 9. DIMENSIONS LISTED AS FOLLOWS: **ENGLISH FT-IN** METRIC [mm]