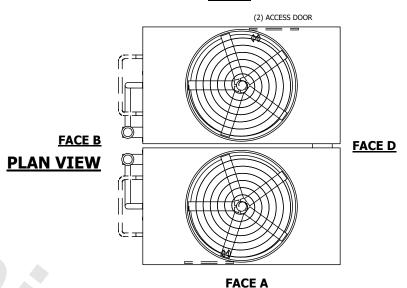

## NOTES:

- 1. (M)- FAN MOTOR LOCATION
- 2. HÉAVIEST SECTION IS UPPER SECTION
- 3. MPT DENOTES MALE PIPE THREAD FPT DENOTES FEMALE PIPE THREAD BFW DENOTES BEVELED FOR WELDING **GVD DENOTES GROOVED** FLG DENOTES FLANGE PE DENOTES PLAIN END
- 4. +UNIT WEIGHT DOES NOT INCLUDE ACCESSORIES (SEE ACCESSORY DRAWINGS)
- 5. MAKE-UP WATER PRESSURE 20 psi MIN [137 kPa], 50 psi MAX [344 kPa] 6. \*-APPROXIMATE DIMENSIONS DO NOT USE
- FOR PRE-FABRICATION OF CONNECTING
- 7. SERIES FLOW PIPING AND AUX. CROSSOVER DRAIN BY OTHERS.
- 8. 3/4" [19mm] DIA. MOUNTING HOLES. REFER TO RECOMMENDED STEEL SUPPORT DRAWING.
- 9. DIMENSIONS LISTED AS FOLLOWS: **ENGLISH FT-IN** METRIC [mm]