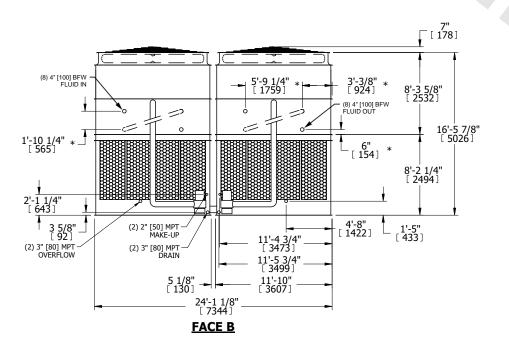

## NOTES:

- 1. (M)- FAN MOTOR LOCATION
- 2. HÉAVIEST SECTION IS UPPER SECTION
- 3. MPT DENOTES MALE PIPE THREAD FPT DENOTES FEMALE PIPE THREAD BFW DENOTES BEVELED FOR WELDING **GVD DENOTES GROOVED** FLG DENOTES FLANGE PE DENOTES PLAIN END
- 4. +UNIT WEIGHT DOES NOT INCLUDE ACCESSORIES (SEE ACCESSORY DRAWINGS)
- 5. MAKE-UP WATER PRESSURE 20 psi MIN [137 kPa], 50 psi MAX [344 kPa] 6. \*-APPROXIMATE DIMENSIONS DO NOT USE
- FOR PRE-FABRICATION OF CONNECTING
- 7. SERIES FLOW PIPING AND AUX. CROSSOVER DRAIN BY OTHERS.
- 8. 3/4" [19mm] DIA. MOUNTING HOLES. REFER TO RECOMMENDED STEEL SUPPORT DRAWING.
- 9. DIMENSIONS LISTED AS FOLLOWS: **ENGLISH FT-IN** METRIC [mm]

## **FACE C**

**SHIPPING** 44820 lbs+ [20335] kg+ WEIGHT

OPERATING WEIGHT

73760 lbs+ [33460] kg+

HEAVIEST SECTION WEIGHT

17900 lbs+ [8120] kg+

NO. OF SHIPPING SECTIONS

DRAWN BY: JLG