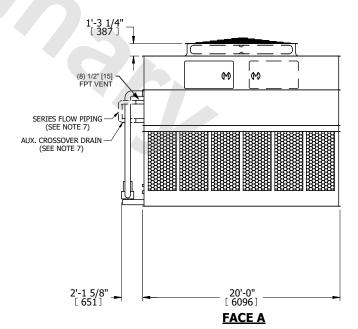

## NOTES:

- 1. (M)- FAN MOTOR LOCATION
- 2. HÉAVIEST SECTION IS UPPER SECTION
- 3. MPT DENOTES MALE PIPE THREAD FPT DENOTES FEMALE PIPE THREAD BFW DENOTES BEVELED FOR WELDING **GVD DENOTES GROOVED** FLG DENOTES FLANGE PE DENOTES PLAIN END
- 4. +UNIT WEIGHT DOES NOT INCLUDE ACCESSORIES (SEE ACCESSORY DRAWINGS)
- 5. MAKE-UP WATER PRESSURE 20 psi MIN [137 kPa], 50 psi MAX [344 kPa] 6. \*-APPROXIMATE DIMENSIONS DO NOT USE
- FOR PRE-FABRICATION OF CONNECTING
- 7. SERIES FLOW PIPING AND AUX. CROSSOVER DRAIN BY OTHERS.
- 8. 3/4" [19mm] DIA. MOUNTING HOLES. REFER TO RECOMMENDED STEEL SUPPORT DRAWING.
- 9. DIMENSIONS LISTED AS FOLLOWS: **ENGLISH FT-IN** METRIC [mm]