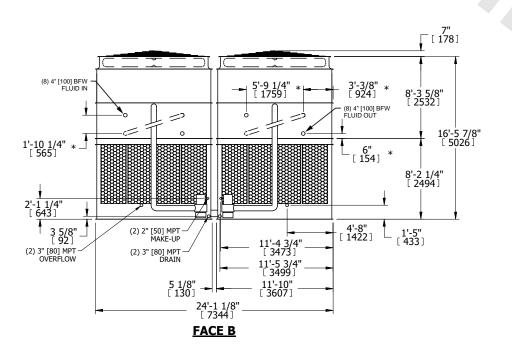

## NOTES:

- 1. (M)- FAN MOTOR LOCATION
- 2. HÉAVIEST SECTION IS UPPER SECTION
- 3. MPT DENOTES MALE PIPE THREAD FPT DENOTES FEMALE PIPE THREAD BFW DENOTES BEVELED FOR WELDING **GVD DENOTES GROOVED** FLG DENOTES FLANGE PE DENOTES PLAIN END
- 4. +UNIT WEIGHT DOES NOT INCLUDE ACCESSORIES (SEE ACCESSORY DRAWINGS)
- 5. MAKE-UP WATER PRESSURE
- 20 psi MIN [137 kPa], 50 psi MAX [344 kPa] 6. \*-APPROXIMATE DIMENSIONS DO NOT USE FOR PRE-FABRICATION OF CONNECTING
- 7. SERIES FLOW PIPING AND AUX. CROSSOVER DRAIN BY OTHERS.
- 8. 3/4" [19mm] DIA. MOUNTING HOLES. REFER TO RECOMMENDED STEEL SUPPORT DRAWING.
- 9. DIMENSIONS LISTED AS FOLLOWS: **ENGLISH FT-IN** METRIC [mm]

## **FACE C**

**SHIPPING** 45140 lbs+ [20480] kg+ WEIGHT

**OPERATING** WEIGHT

74080 lbs+ [33605] kg+

HEAVIEST SECTION WEIGHT

18060 lbs+ [8195] kg+

NO. OF SHIPPING SECTIONS

DRAWN BY: JLG