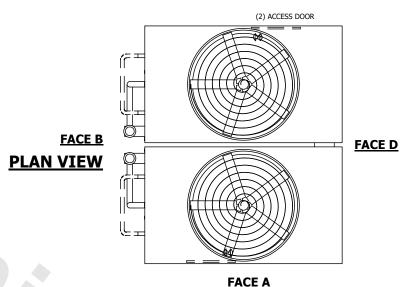

## **FACE C**

**SHIPPING** 45140 lbs+ [20480] kg+ WEIGHT

**OPERATING** WEIGHT

74080 lbs+ [33605] kg+

HEAVIEST SECTION WEIGHT

18060 lbs+ [8195] kg+

NO. OF SHIPPING SECTIONS

DRAWN BY: JLG