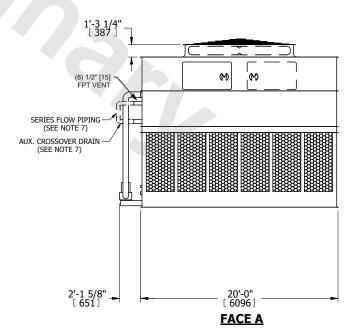

## NOTES:

- 1. (M)- FAN MOTOR LOCATION
- 2. HÉAVIEST SECTION IS UPPER SECTION
- 3. MPT DENOTES MALE PIPE THREAD FPT DENOTES FEMALE PIPE THREAD BFW DENOTES BEVELED FOR WELDING **GVD DENOTES GROOVED** FLG DENOTES FLANGE PE DENOTES PLAIN END
- 4. +UNIT WEIGHT DOES NOT INCLUDE ACCESSORIES (SEE ACCESSORY DRAWINGS)
- 5. MAKE-UP WATER PRESSURE
- 20 psi MIN [137 kPa], 50 psi MAX [344 kPa] 6. \*-APPROXIMATE DIMENSIONS DO NOT USE FOR PRE-FABRICATION OF CONNECTING
- 7. SERIES FLOW PIPING AND AUX. CROSSOVER DRAIN BY OTHERS.
- 8. 3/4" [19mm] DIA. MOUNTING HOLES. REFER TO RECOMMENDED STEEL SUPPORT DRAWING.
- 9. DIMENSIONS LISTED AS FOLLOWS: **ENGLISH FT-IN** METRIC [mm]