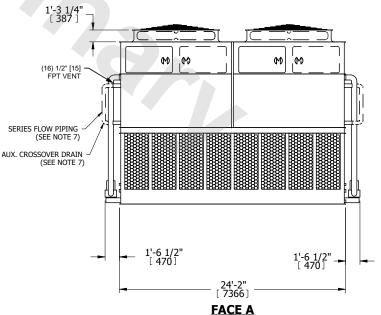

## NOTES:

- 1. (M)- FAN MOTOR LOCATION
- 2. HÉAVIEST SECTION IS UPPER SECTION
- 3. MPT DENOTES MALE PIPE THREAD FPT DENOTES FEMALE PIPE THREAD BFW DENOTES BEVELED FOR WELDING **GVD DENOTES GROOVED** FLG DENOTES FLANGE PE DENOTES PLAIN END
- 4. +UNIT WEIGHT DOES NOT INCLUDE ACCESSORIES (SEE ACCESSORY DRAWINGS)
- 5. MAKE-UP WATER PRESSURE 20 psi MIN [137 kPa], 50 psi MAX [344 kPa] 6. \*-APPROXIMATE DIMENSIONS DO NOT USE
- FOR PRE-FABRICATION OF CONNECTING
- 7. SERIES FLOW PIPING AND AUX. CROSSOVER DRAIN BY OTHERS.
- 8. 3/4" [19MM] DIA. MOUNTING HOLES. REFER TO RECOMMENDED STEEL SUPPORT DRAWING.
- 9. DIMENSIONS LISTED AS FOLLOWS: **ENGLISH FT-IN** METRIC [MM]