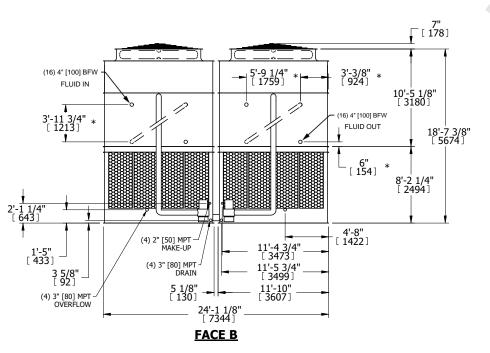

## NOTES:

- 1. (M)- FAN MOTOR LOCATION
- 2. HÉAVIEST SECTION IS UPPER SECTION
- 3. MPT DENOTES MALE PIPE THREAD FPT DENOTES FEMALE PIPE THREAD BFW DENOTES BEVELED FOR WELDING **GVD DENOTES GROOVED** FLG DENOTES FLANGE PE DENOTES PLAIN END
- 4. +UNIT WEIGHT DOES NOT INCLUDE ACCESSORIES (SEE ACCESSORY DRAWINGS)
- 5. MAKE-UP WATER PRESSURE 20 psi MIN [137 kPa], 50 psi MAX [344 kPa] 6. \*-APPROXIMATE DIMENSIONS DO NOT USE
- FOR PRE-FABRICATION OF CONNECTING
- 7. SERIES FLOW PIPING AND AUX. CROSSOVER DRAIN BY OTHERS.
- 8. 3/4" [19MM] DIA. MOUNTING HOLES. REFER TO RECOMMENDED STEEL SUPPORT DRAWING.
- 9. DIMENSIONS LISTED AS FOLLOWS: **ENGLISH FT-IN** METRIC [MM]