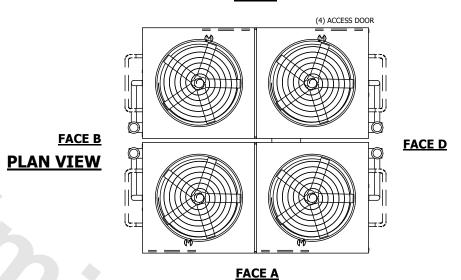

## NOTES:

- 1. (M)- FAN MOTOR LOCATION
- 2. HÉAVIEST SECTION IS UPPER SECTION
- 3. MPT DENOTES MALE PIPE THREAD FPT DENOTES FEMALE PIPE THREAD BFW DENOTES BEVELED FOR WELDING **GVD DENOTES GROOVED** FLG DENOTES FLANGE PE DENOTES PLAIN END
- 4. +UNIT WEIGHT DOES NOT INCLUDE ACCESSORIES (SEE ACCESSORY DRAWINGS)
- 5. MAKE-UP WATER PRESSURE 20 psi MIN [137 kPa], 50 psi MAX [344 kPa] 6. \*-APPROXIMATE DIMENSIONS DO NOT USE
- FOR PRE-FABRICATION OF CONNECTING
- 7. SERIES FLOW PIPING AND AUX. CROSSOVER DRAIN BY OTHERS.
- 8. 3/4" [19MM] DIA. MOUNTING HOLES. REFER TO RECOMMENDED STEEL SUPPORT DRAWING.
- 9. DIMENSIONS LISTED AS FOLLOWS: **ENGLISH FT-IN** METRIC [MM]