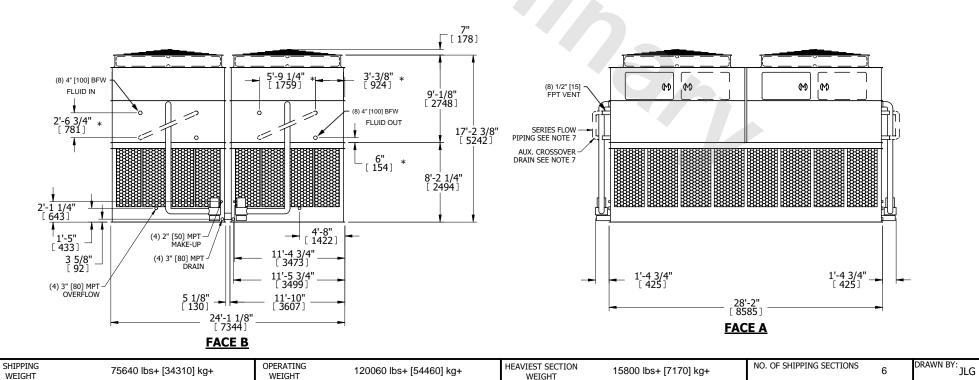

## NOTES:

- 1. (M)- FAN MOTOR LOCATION
- 2. HÉAVIEST SECTION IS UPPER SECTION
- 3. MPT DENOTES MALE PIPE THREAD
  FPT DENOTES FEMALE PIPE THREAD
  BFW DENOTES BEVELED FOR WELDING
  GVD DENOTES GROOVED
  FLG DENOTES FLANGE
  PE DENOTES PLAIN END
- 4. +UNIT WEIGHT DOES NOT INCLUDE ACCESSORIES (SEE ACCESSORY DRAWINGS)
- 5. MAKE-UP WATÈR PRESSURE 20 psi MIN [137 kPa], 50 psi MAX [344 kPa] 6. \*-APPROXIMATE DIMENSIONS DO NOT USE
- 6. \*-APPROXIMATE DIMENSIONS DO NOT USE FOR PRE-FABRICATION OF CONNECTING PIPING
- 7. SERIES FLOW PIPING AND AUX. CROSSOVER DRAIN BY OTHERS.
- 8. 3/4" [19mm] DIA. MOUNTING HOLES. REFER TO RECOMMENDED STEEL SUPPORT DRAWING.
- 9. DIMENSIONS LISTED AS FOLLOWS: ENGLISH FT-IN METRIC [mm]

## **FACE C**

## **FACE A**