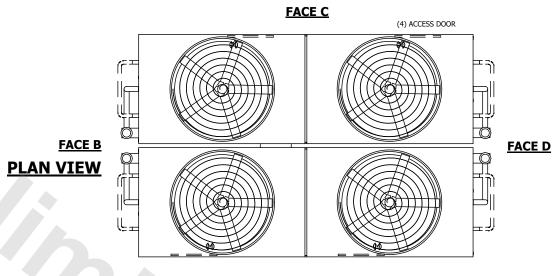

|
| MODEL # | ATWB 24-6N36-7        | SCALE NTS |

EVAPCO, INC. Evapco

DWG. # REV. WB3243612-DRC-SF DATE 9/8/2025 SERIAL #

## NOTES:

WEIGHT

- 1. (M)- FAN MOTOR LOCATION
- 2. HEAVIEST SECTION IS UPPER SECTION
- 3. MPT DENOTES MALE PIPE THREAD FPT DENOTES FEMALE PIPE THREAD BFW DENOTES BEVELED FOR WELDING **GVD DENOTES GROOVED** FLG DENOTES FLANGE PE DENOTES PLAIN END
- 4. +UNIT WEIGHT DOES NOT INCLUDE ACCESSORIES (SEE ACCESSORY DRAWINGS)
- 5. MAKE-UP WATER PRESSURE 20 psi MIN [137 kPa], 50 psi MAX [344 kPa] 6. \*-APPROXIMATE DIMENSIONS DO NOT USE
- FOR PRE-FABRICATION OF CONNECTING
- 7. SERIES FLOW PIPING AND AUX. CROSSOVER DRAIN BY OTHERS.
- 8. 3/4" [19MM] DIA. MOUNTING HOLES. REFER TO RECOMMENDED STEEL SUPPORT DRAWING.
- 9. DIMENSIONS LISTED AS FOLLOWS: **ENGLISH FT-IN** METRIC [MM]



**FACE A** 



WEIGHT

WEIGHT