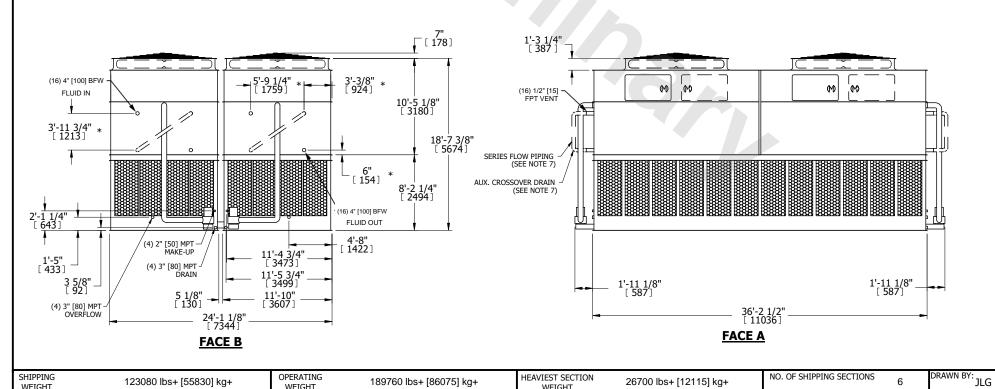

## NOTES:

WEIGHT

- 1. (M)- FAN MOTOR LOCATION
- 2. HEAVIEST SECTION IS UPPER SECTION
- 3. MPT DENOTES MALE PIPE THREAD FPT DENOTES FEMALE PIPE THREAD BFW DENOTES BEVELED FOR WELDING **GVD DENOTES GROOVED** FLG DENOTES FLANGE PE DENOTES PLAIN END
- 4. +UNIT WEIGHT DOES NOT INCLUDE ACCESSORIES (SEE ACCESSORY DRAWINGS)
- 5. MAKE-UP WATER PRESSURE 20 psi MIN [137 kPa], 50 psi MAX [344 kPa] 6. \*-APPROXIMATE DIMENSIONS DO NOT USE
- FOR PRE-FABRICATION OF CONNECTING
- 7. SERIES FLOW PIPING AND AUX. CROSSOVER DRAIN BY OTHERS.
- 8. 3/4" [19MM] DIA. MOUNTING HOLES. REFER TO RECOMMENDED STEEL SUPPORT DRAWING.
- 9. DIMENSIONS LISTED AS FOLLOWS: **ENGLISH FT-IN** METRIC [MM]

**FACE A** 

WEIGHT

WEIGHT