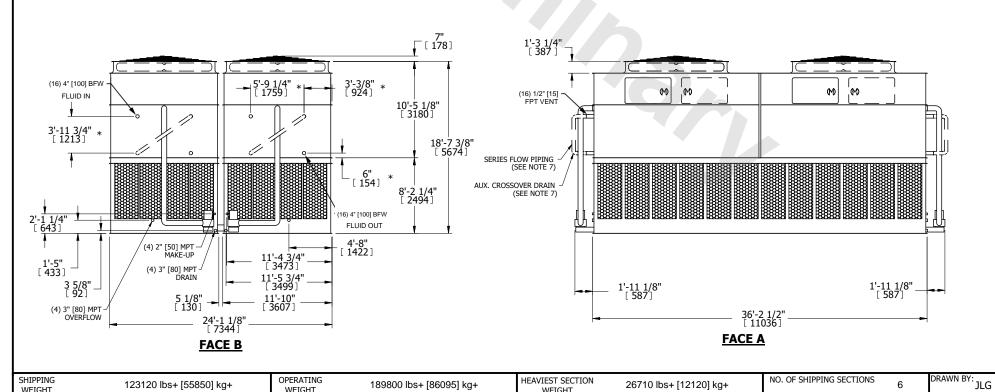

## NOTES:

- 1. (M)- FAN MOTOR LOCATION
- 2. HEAVIEST SECTION IS UPPER SECTION
- 3. MPT DENOTES MALE PIPE THREAD FPT DENOTES FEMALE PIPE THREAD BFW DENOTES BEVELED FOR WELDING **GVD DENOTES GROOVED** FLG DENOTES FLANGE PE DENOTES PLAIN END
- 4. +UNIT WEIGHT DOES NOT INCLUDE ACCESSORIES (SEE ACCESSORY DRAWINGS)
- 5. MAKE-UP WATER PRESSURE 20 psi MIN [137 kPa], 50 psi MAX [344 kPa] 6. \*-APPROXIMATE DIMENSIONS DO NOT USE
- FOR PRE-FABRICATION OF CONNECTING
- 7. SERIES FLOW PIPING AND AUX. CROSSOVER DRAIN BY OTHERS.
- 8. 3/4" [19MM] DIA. MOUNTING HOLES. REFER TO RECOMMENDED STEEL SUPPORT DRAWING.

123120 lbs+ [55850] kg+

WEIGHT

WEIGHT

9. DIMENSIONS LISTED AS FOLLOWS: **ENGLISH FT-IN** METRIC [MM]

26710 lbs+ [12120] kg+

WEIGHT

189800 lbs+ [86095] kg+