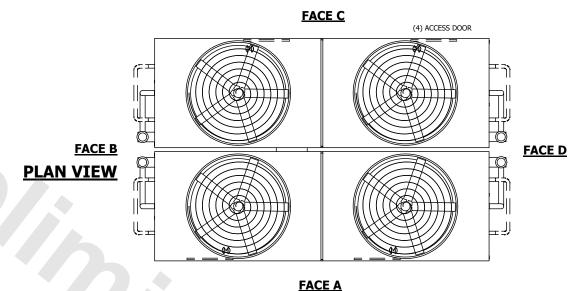

| JNIT    | CLOSED CIRCUIT COOLER |           |
|---------|-----------------------|-----------|
| 10del # | ATWB 24-6036-7        | SCALE NTS |

EVAPCO, INC. Evapco

DWG. # REV. WB3243612-DRC-SF DATE 9/7/2025 SERIAL #

## NOTES:

- 1. (M)- FAN MOTOR LOCATION
- 2. HEAVIEST SECTION IS UPPER SECTION
- 3. MPT DENOTES MALE PIPE THREAD FPT DENOTES FEMALE PIPE THREAD BFW DENOTES BEVELED FOR WELDING **GVD DENOTES GROOVED** FLG DENOTES FLANGE PE DENOTES PLAIN END
- 4. +UNIT WEIGHT DOES NOT INCLUDE ACCESSORIES (SEE ACCESSORY DRAWINGS)
- 5. MAKE-UP WATER PRESSURE 20 psi MIN [137 kPa], 50 psi MAX [344 kPa] 6. \*-APPROXIMATE DIMENSIONS DO NOT USE
- FOR PRE-FABRICATION OF CONNECTING
- 7. SERIES FLOW PIPING AND AUX. CROSSOVER DRAIN BY OTHERS.
- 8. 3/4" [19MM] DIA. MOUNTING HOLES. REFER TO RECOMMENDED STEEL SUPPORT DRAWING.