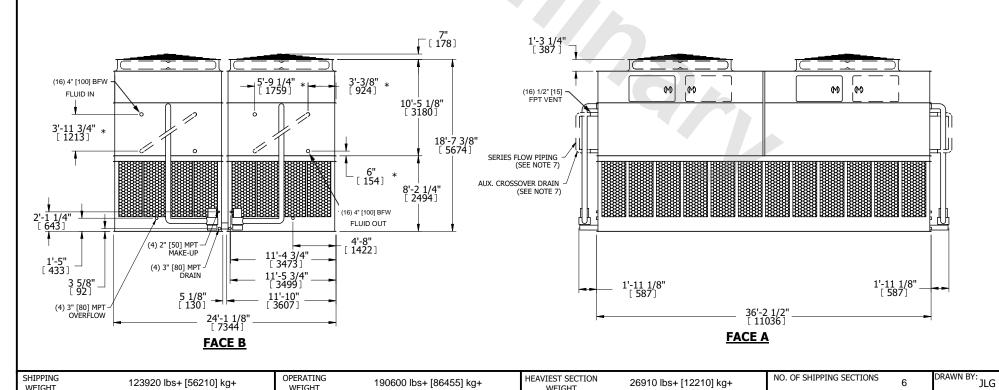

## NOTES:

- 1. (M)- FAN MOTOR LOCATION
- 2. HEAVIEST SECTION IS UPPER SECTION
- 3. MPT DENOTES MALE PIPE THREAD FPT DENOTES FEMALE PIPE THREAD BFW DENOTES BEVELED FOR WELDING **GVD DENOTES GROOVED** FLG DENOTES FLANGE PE DENOTES PLAIN END
- 4. +UNIT WEIGHT DOES NOT INCLUDE ACCESSORIES (SEE ACCESSORY DRAWINGS)
- 5. MAKE-UP WATER PRESSURE 20 psi MIN [137 kPa], 50 psi MAX [344 kPa] 6. \*-APPROXIMATE DIMENSIONS DO NOT USE
- FOR PRE-FABRICATION OF CONNECTING
- 7. SERIES FLOW PIPING AND AUX. CROSSOVER DRAIN BY OTHERS.
- 8. 3/4" [19MM] DIA. MOUNTING HOLES. REFER TO RECOMMENDED STEEL SUPPORT DRAWING.

123920 lbs+ [56210] kg+

WEIGHT

WEIGHT

9. DIMENSIONS LISTED AS FOLLOWS: **ENGLISH FT-IN** METRIC [MM]

26910 lbs+ [12210] kg+

WEIGHT

190600 lbs+ [86455] kg+