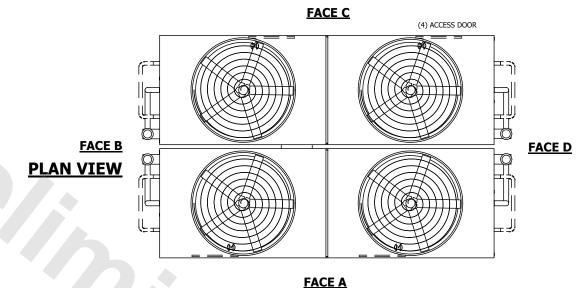

## NOTES:

- 1. (M)- FAN MOTOR LOCATION
- 2. HEAVIEST SECTION IS UPPER SECTION
- 3. MPT DENOTES MALE PIPE THREAD FPT DENOTES FEMALE PIPE THREAD BFW DENOTES BEVELED FOR WELDING **GVD DENOTES GROOVED** FLG DENOTES FLANGE PE DENOTES PLAIN END
- 4. +UNIT WEIGHT DOES NOT INCLUDE ACCESSORIES (SEE ACCESSORY DRAWINGS)
- 5. MAKE-UP WATER PRESSURE 20 psi MIN [137 kPa], 50 psi MAX [344 kPa] 6. \*-APPROXIMATE DIMENSIONS DO NOT USE
- FOR PRE-FABRICATION OF CONNECTING
- 7. SERIES FLOW PIPING AND AUX. CROSSOVER DRAIN BY OTHERS.
- 8. 3/4" [19MM] DIA. MOUNTING HOLES. REFER TO RECOMMENDED STEEL SUPPORT DRAWING.