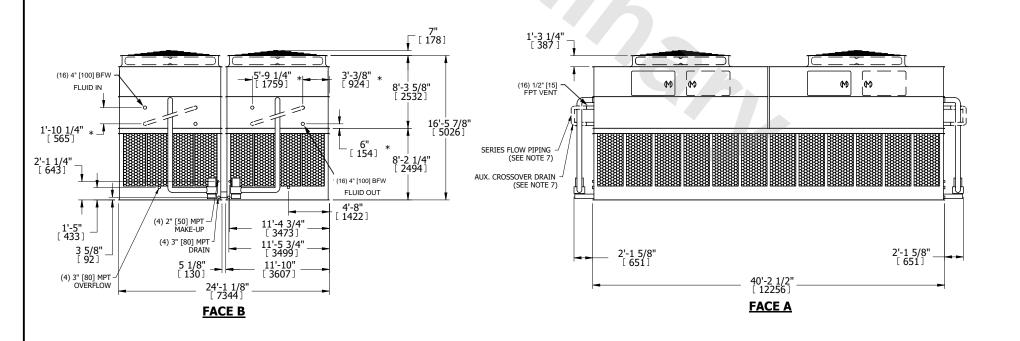

## NOTES:

**SHIPPING** 

WEIGHT

- 1. (M)- FAN MOTOR LOCATION
- 2. HEAVIEST SECTION IS UPPER SECTION
- 3. MPT DENOTES MALE PIPE THREAD FPT DENOTES FEMALE PIPE THREAD BFW DENOTES BEVELED FOR WELDING **GVD DENOTES GROOVED** FLG DENOTES FLANGE PE DENOTES PLAIN END
- 4. +UNIT WEIGHT DOES NOT INCLUDE ACCESSORIES (SEE ACCESSORY DRAWINGS)
- 5. MAKE-UP WATER PRESSURE 20 psi MIN [137 kPa], 50 psi MAX [344 kPa]
- 6. \*-APPROXIMATE DIMENSIONS DO NOT USE FOR PRE-FABRICATION OF CONNECTING
- 7. SERIES FLOW PIPING AND AUX. CROSSOVER DRAIN BY OTHERS.
- 8. 3/4" [19MM] DIA. MOUNTING HOLES. REFER TO RECOMMENDED STEEL SUPPORT DRAWING.
- 9. DIMENSIONS LISTED AS FOLLOWS: **ENGLISH FT-IN** METRIC [MM]

147600 lbs+ [66955] kg+

HEAVIEST SECTION

WEIGHT

17850 lbs+ [8100] kg+

OPERATING

WEIGHT

89540 lbs+ [40615] kg+