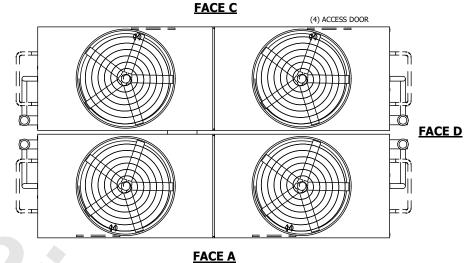

UNIT **CLOSED CIRCUIT COOLER** MODEL # NTS ATWB 24-3L40-Z

EVAPCO, INC. Evapco

DWG. # REV. WB3244006-DRC-SF DATE 9/14/2025 SERIAL #

DRAWN BY: JLG

NO. OF SHIPPING SECTIONS

## NOTES:

**SHIPPING** 

WEIGHT

- 1. (M)- FAN MOTOR LOCATION
- 2. HEAVIEST SECTION IS UPPER SECTION
- 3. MPT DENOTES MALE PIPE THREAD FPT DENOTES FEMALE PIPE THREAD BFW DENOTES BEVELED FOR WELDING **GVD DENOTES GROOVED** FLG DENOTES FLANGE PE DENOTES PLAIN END
- 4. +UNIT WEIGHT DOES NOT INCLUDE ACCESSORIES (SEE ACCESSORY DRAWINGS)
- 5. MAKE-UP WATER PRESSURE 20 psi MIN [137 kPa], 50 psi MAX [344 kPa]
- 6. \*-APPROXIMATE DIMENSIONS DO NOT USE FOR PRE-FABRICATION OF CONNECTING
- 7. SERIES FLOW PIPING AND AUX. CROSSOVER DRAIN BY OTHERS.
- 8. 3/4" [19MM] DIA. MOUNTING HOLES. REFER TO RECOMMENDED STEEL SUPPORT DRAWING.
- 9. DIMENSIONS LISTED AS FOLLOWS: **ENGLISH FT-IN** METRIC [MM]