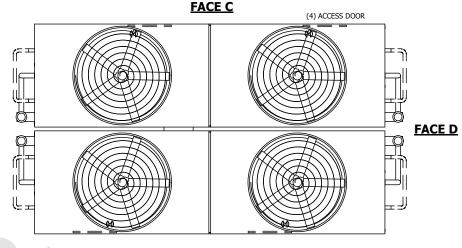

## NOTES:

**SHIPPING** 

WEIGHT

- 1. (M)- FAN MOTOR LOCATION
- 2. HEAVIEST SECTION IS UPPER SECTION
- 3. MPT DENOTES MALE PIPE THREAD FPT DENOTES FEMALE PIPE THREAD BFW DENOTES BEVELED FOR WELDING **GVD DENOTES GROOVED** FLG DENOTES FLANGE PE DENOTES PLAIN END
- 4. +UNIT WEIGHT DOES NOT INCLUDE ACCESSORIES (SEE ACCESSORY DRAWINGS)
- 5. MAKE-UP WATER PRESSURE
- 20 psi MIN [137 kPa], 50 psi MAX [344 kPa] 6. \*-APPROXIMATE DIMENSIONS DO NOT USE FOR PRE-FABRICATION OF CONNECTING
- 7. SERIES FLOW PIPING AND AUX. CROSSOVER DRAIN BY OTHERS.
- 8. 3/4" [19MM] DIA. MOUNTING HOLES. REFER TO RECOMMENDED STEEL SUPPORT DRAWING.
- 9. DIMENSIONS LISTED AS FOLLOWS: **ENGLISH FT-IN** METRIC [MM]