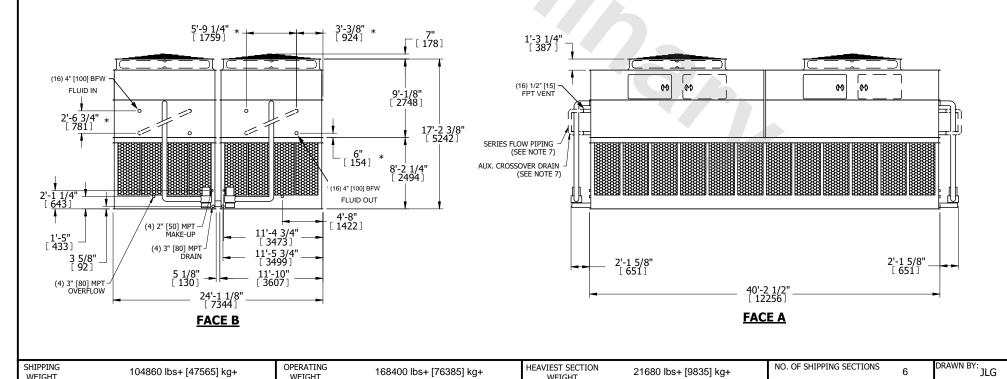

## NOTES:

**SHIPPING** 

WEIGHT

- 1. (M)- FAN MOTOR LOCATION
- 2. HEAVIEST SECTION IS UPPER SECTION
- 3. MPT DENOTES MALE PIPE THREAD FPT DENOTES FEMALE PIPE THREAD BFW DENOTES BEVELED FOR WELDING **GVD DENOTES GROOVED** FLG DENOTES FLANGE PE DENOTES PLAIN END
- 4. +UNIT WEIGHT DOES NOT INCLUDE ACCESSORIES (SEE ACCESSORY DRAWINGS)
- 5. MAKE-UP WATER PRESSURE
- 20 psi MIN [137 kPa], 50 psi MAX [344 kPa] 6. \*-APPROXIMATE DIMENSIONS DO NOT USE FOR PRE-FABRICATION OF CONNECTING
- 7. SERIES FLOW PIPING AND AUX. CROSSOVER DRAIN BY OTHERS.
- 8. 3/4" [19MM] DIA. MOUNTING HOLES. REFER TO RECOMMENDED STEEL SUPPORT DRAWING.
- 9. DIMENSIONS LISTED AS FOLLOWS: **ENGLISH FT-IN** METRIC [MM]

## **FACE A**

NO. OF SHIPPING SECTIONS

168400 lbs+ [76385] kg+

HEAVIEST SECTION

WEIGHT

21680 lbs+ [9835] kg+

OPERATING

WEIGHT

104860 lbs+ [47565] kg+