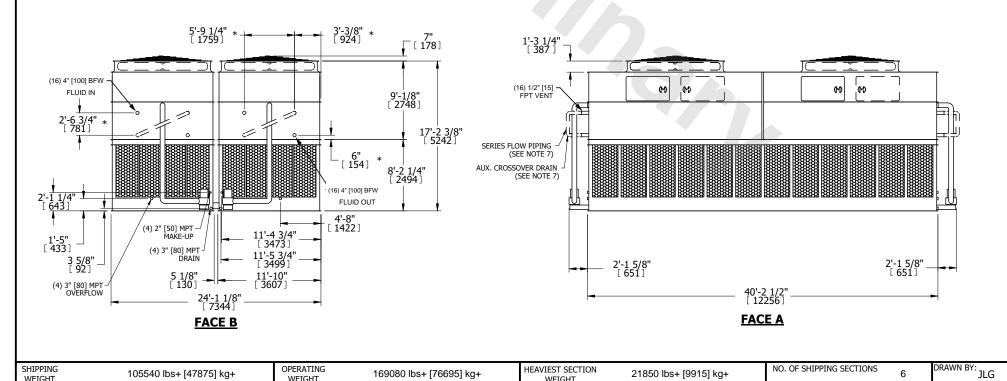

UNIT **CLOSED CIRCUIT COOLER** MODEL # ATWB 24-4O40-Z NTS

EVAPCO, INC. Evapco

DWG. # REV. WB3244008-DRC-SF DATE 9/12/2025 SERIAL #

## NOTES:

**SHIPPING** 

WEIGHT

- 1. (M)- FAN MOTOR LOCATION
- 2. HEAVIEST SECTION IS UPPER SECTION
- 3. MPT DENOTES MALE PIPE THREAD FPT DENOTES FEMALE PIPE THREAD BFW DENOTES BEVELED FOR WELDING **GVD DENOTES GROOVED** FLG DENOTES FLANGE PE DENOTES PLAIN END
- 4. +UNIT WEIGHT DOES NOT INCLUDE ACCESSORIES (SEE ACCESSORY DRAWINGS)
- 5. MAKE-UP WATER PRESSURE 20 psi MIN [137 kPa], 50 psi MAX [344 kPa] 6. \*-APPROXIMATE DIMENSIONS DO NOT USE
- FOR PRE-FABRICATION OF CONNECTING
- 7. SERIES FLOW PIPING AND AUX. CROSSOVER DRAIN BY OTHERS.
- 8. 3/4" [19MM] DIA. MOUNTING HOLES. REFER TO RECOMMENDED STEEL SUPPORT DRAWING.
- 9. DIMENSIONS LISTED AS FOLLOWS: **ENGLISH FT-IN** METRIC [MM]

**FACE A** 

NO. OF SHIPPING SECTIONS

169080 lbs+ [76695] kg+

HEAVIEST SECTION

WEIGHT

21850 lbs+ [9915] kg+

OPERATING

WEIGHT

105540 lbs+ [47875] kg+