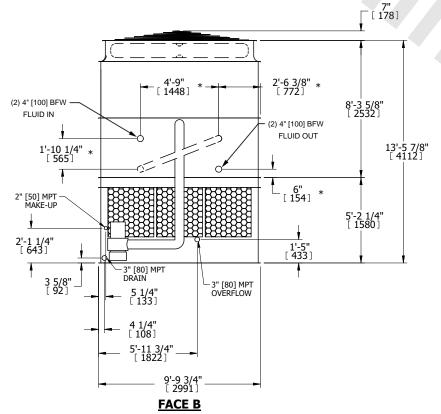

## NOTES:

- 1. (M)- FAN MOTOR LOCATION
- 2. HÉAVIEST SECTION IS UPPER SECTION
- 3. MPT DENOTES MALE PIPE THREAD FPT DENOTES FEMALE PIPE THREAD BFW DENOTES BEVELED FOR WELDING **GVD DENOTES GROOVED** FLG DENOTES FLANGE PE DENOTES PLAIN END
- 4. +UNIT WEIGHT DOES NOT INCLUDE ACCESSORIES (SEE ACCESSORY DRAWINGS)
- 5. MAKE-UP WATER PRESSURE 20 psi MIN [137 kPa], 50 psi MAX [344 kPa]
- 6. \*-APPROXIMATE DIMENSIONS DO NOT USE FOR PRE-FABRICATION OF CONNECTING
- 7. SERIES FLOW PIPING AND AUX. CROSSOVER DRAIN BY OTHERS.
- 8. 3/4" [19MM] DIA. MOUNTING HOLES. REFER TO RECOMMENDED STEEL SUPPORT DRAWING.
- 9. DIMENSIONS LISTED AS FOLLOWS:

**ENGLISH FT-IN** METRIC [mm]

**FACE C** 

**FACE A** 

DRAWN BY: NO. OF SHIPPING SECTIONS **SHIPPING OPERATING** HEAVIEST SECTION 10030 lbs+ [4550] kg+ 12580 lbs+ [5710] kg+ 20090 lbs+ [9115] kg+ WEIGHT WEIGHT WEIGHT