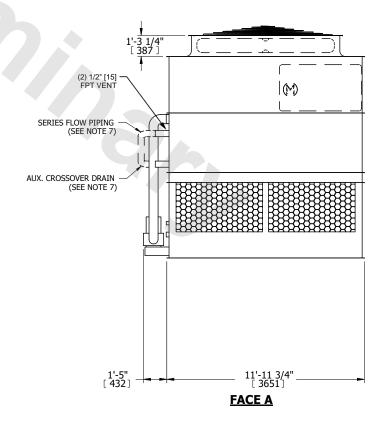

## NOTES:

- 1. (M)- FAN MOTOR LOCATION
- 2. HÉAVIEST SECTION IS UPPER SECTION
- 3. MPT DENOTES MALE PIPE THREAD FPT DENOTES FEMALE PIPE THREAD BFW DENOTES BEVELED FOR WELDING **GVD DENOTES GROOVED** FLG DENOTES FLANGE PE DENOTES PLAIN END
- 4. +UNIT WEIGHT DOES NOT INCLUDE ACCESSORIES (SEE ACCESSORY DRAWINGS)
- 5. MAKE-UP WATER PRESSURE 20 psi MIN [137 kPa], 50 psi MAX [344 kPa]
- 6. \*-APPROXIMATE DIMENSIONS DO NOT USE FOR PRE-FABRICATION OF CONNECTING
- 7. SERIES FLOW PIPING AND AUX. CROSSOVER DRAIN BY OTHERS.
- 8. 3/4" [19MM] DIA. MOUNTING HOLES. REFER TO RECOMMENDED STEEL SUPPORT DRAWING.
- 9. DIMENSIONS LISTED AS FOLLOWS:

**ENGLISH FT-IN** METRIC [mm]

**FACE C** 

**FACE A** 

DRAWN BY: NO. OF SHIPPING SECTIONS **SHIPPING OPERATING** HEAVIEST SECTION 10030 lbs+ [4550] kg+ 12580 lbs+ [5710] kg+ 20090 lbs+ [9115] kg+ WEIGHT WEIGHT WEIGHT