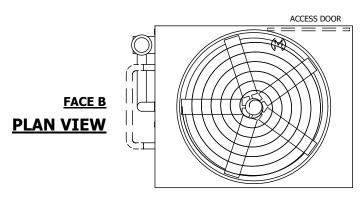

**ENGLISH FT-IN** METRIC [mm]

**FACE C** 

**FACE A** 

DRAWN BY: NO. OF SHIPPING SECTIONS **SHIPPING OPERATING** HEAVIEST SECTION 10030 lbs+ [4550] kg+ 12580 lbs+ [5710] kg+ 20090 lbs+ [9115] kg+ WEIGHT WEIGHT WEIGHT