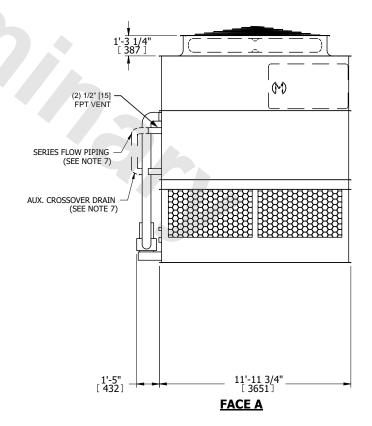

## NOTES:

- 1. (M)- FAN MOTOR LOCATION
- 2. HEAVIEST SECTION IS UPPER SECTION
- 3. MPT DENOTES MALE PIPE THREAD FPT DENOTES FEMALE PIPE THREAD BFW DENOTES BEVELED FOR WELDING **GVD DENOTES GROOVED** FLG DENOTES FLANGE PE DENOTES PLAIN END
- 4. +UNIT WEIGHT DOES NOT INCLUDE ACCESSORIES (SEE ACCESSORY DRAWINGS)
- 5. MAKE-UP WATER PRESSURE 20 psi MIN [137 kPa], 50 psi MAX [344 kPa]
- 6. \*-APPROXIMATE DIMENSIONS DO NOT USE FOR PRE-FABRICATION OF CONNECTING
- 7. SERIES FLOW PIPING AND AUX. CROSSOVER DRAIN BY OTHERS.
- 8. 3/4" [19MM] DIA. MOUNTING HOLES. REFER TO RECOMMENDED STEEL SUPPORT DRAWING.
- 9. DIMENSIONS LISTED AS FOLLOWS: