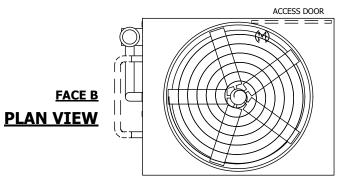

## NOTES:

- 1. (M)- FAN MOTOR LOCATION
- 2. HEAVIEST SECTION IS UPPER SECTION
- 3. MPT DENOTES MALE PIPE THREAD FPT DENOTES FEMALE PIPE THREAD BFW DENOTES BEVELED FOR WELDING **GVD DENOTES GROOVED** FLG DENOTES FLANGE PE DENOTES PLAIN END
- 4. +UNIT WEIGHT DOES NOT INCLUDE ACCESSORIES (SEE ACCESSORY DRAWINGS)
- 5. MAKE-UP WATER PRESSURE 20 psi MIN [137 kPa], 50 psi MAX [344 kPa]
- 6. \*-APPROXIMATE DIMENSIONS DO NOT USE FOR PRE-FABRICATION OF CONNECTING
- 7. SERIES FLOW PIPING AND AUX. CROSSOVER DRAIN BY OTHERS.
- 8. 3/4" [19MM] DIA. MOUNTING HOLES. REFER TO RECOMMENDED STEEL SUPPORT DRAWING.
- 9. DIMENSIONS LISTED AS FOLLOWS: