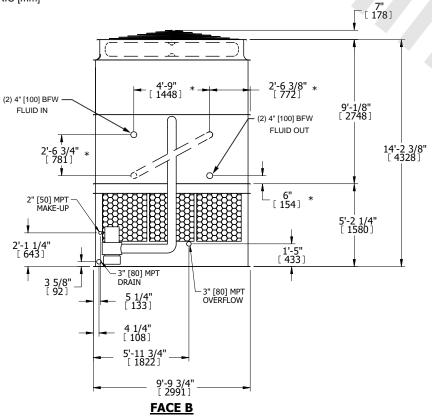

## NOTES:

- 1. (M)- FAN MOTOR LOCATION
- 2. HEAVIEST SECTION IS UPPER SECTION
- 3. MPT DENOTES MALE PIPE THREAD FPT DENOTES FEMALE PIPE THREAD BFW DENOTES BEVELED FOR WELDING **GVD DENOTES GROOVED** FLG DENOTES FLANGE PE DENOTES PLAIN END
- 4. +UNIT WEIGHT DOES NOT INCLUDE ACCESSORIES (SEE ACCESSORY DRAWINGS)
- 5. MAKE-UP WATER PRESSURE 20 psi MIN [137 kPa], 50 psi MAX [344 kPa]
- 6. \*-APPROXIMATE DIMENSIONS DO NOT USE FOR PRE-FABRICATION OF CONNECTING
- 7. SERIES FLOW PIPING AND AUX. CROSSOVER DRAIN BY OTHERS.
- 8. 3/4" [19MM] DIA. MOUNTING HOLES. REFER TO RECOMMENDED STEEL SUPPORT DRAWING.
- 9. DIMENSIONS LISTED AS FOLLOWS: