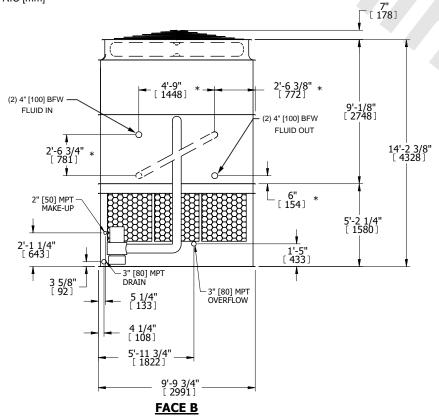

## NOTES:

- 1. (M)- FAN MOTOR LOCATION
- 2. HEAVIEST SECTION IS UPPER SECTION
- 3. MPT DENOTES MALE PIPE THREAD FPT DENOTES FEMALE PIPE THREAD BFW DENOTES BEVELED FOR WELDING **GVD DENOTES GROOVED** FLG DENOTES FLANGE PE DENOTES PLAIN END
- 4. +UNIT WEIGHT DOES NOT INCLUDE ACCESSORIES (SEE ACCESSORY DRAWINGS)
- 5. MAKE-UP WATER PRESSURE 20 psi MIN [137 kPa], 50 psi MAX [344 kPa]
- 6. \*-APPROXIMATE DIMENSIONS DO NOT USE FOR PRE-FABRICATION OF CONNECTING
- 7. SERIES FLOW PIPING AND AUX. CROSSOVER DRAIN BY OTHERS.
- 8. 3/4" [19MM] DIA. MOUNTING HOLES. REFER TO RECOMMENDED STEEL SUPPORT DRAWING.
- 9. DIMENSIONS LISTED AS FOLLOWS:

**ENGLISH FT-IN** METRIC [mm]

**SHIPPING** 

WEIGHT

## **FACE C**

**FACE A** 

DRAWN BY: