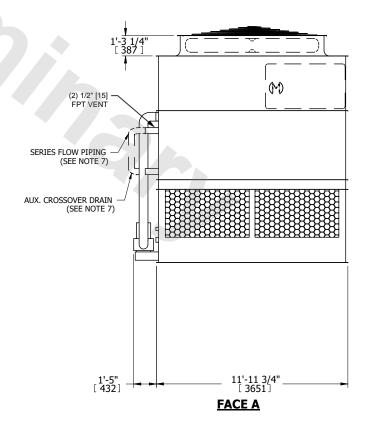

## NOTES:

- 1. (M)- FAN MOTOR LOCATION
- 2. HEAVIEST SECTION IS UPPER SECTION
- 3. MPT DENOTES MALE PIPE THREAD FPT DENOTES FEMALE PIPE THREAD BFW DENOTES BEVELED FOR WELDING **GVD DENOTES GROOVED** FLG DENOTES FLANGE PE DENOTES PLAIN END
- 4. +UNIT WEIGHT DOES NOT INCLUDE ACCESSORIES (SEE ACCESSORY DRAWINGS)
- 5. MAKE-UP WATER PRESSURE 20 psi MIN [137 kPa], 50 psi MAX [344 kPa]
- 6. \*-APPROXIMATE DIMENSIONS DO NOT USE FOR PRE-FABRICATION OF CONNECTING
- 7. SERIES FLOW PIPING AND AUX. CROSSOVER DRAIN BY OTHERS.
- 8. 3/4" [19MM] DIA. MOUNTING HOLES. REFER TO RECOMMENDED STEEL SUPPORT DRAWING.
- 9. DIMENSIONS LISTED AS FOLLOWS:

**ENGLISH FT-IN** METRIC [mm]

**SHIPPING** 

WEIGHT

## **FACE C**

**FACE A** 

DRAWN BY: