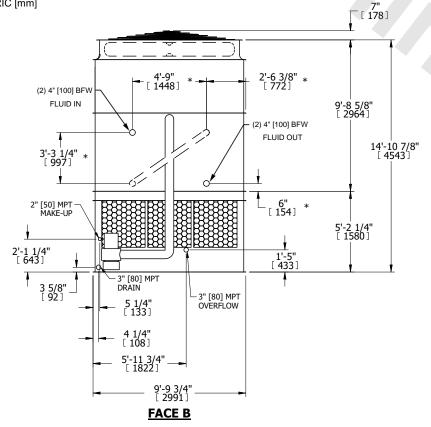

## NOTES:

- 1. (M)- FAN MOTOR LOCATION
- 2. HEAVIEST SECTION IS UPPER SECTION
- 3. MPT DENOTES MALE PIPE THREAD FPT DENOTES FEMALE PIPE THREAD BFW DENOTES BEVELED FOR WELDING **GVD DENOTES GROOVED** FLG DENOTES FLANGE PE DENOTES PLAIN END
- 4. +UNIT WEIGHT DOES NOT INCLUDE ACCESSORIES (SEE ACCESSORY DRAWINGS)
- 5. MAKE-UP WATER PRESSURE 20 psi MIN [137 kPa], 50 psi MAX [344 kPa]
- 6. \*-APPROXIMATE DIMENSIONS DO NOT USE FOR PRE-FABRICATION OF CONNECTING
- 7. SERIES FLOW PIPING AND AUX. CROSSOVER DRAIN BY OTHERS.
- 8. 3/4" [19MM] DIA. MOUNTING HOLES. REFER TO RECOMMENDED STEEL SUPPORT DRAWING.
- 9. DIMENSIONS LISTED AS FOLLOWS:

**ENGLISH FT-IN** METRIC [mm]

## **FACE C**

**FACE A** 

NO. OF SHIPPING SECTIONS

DRAWN BY: