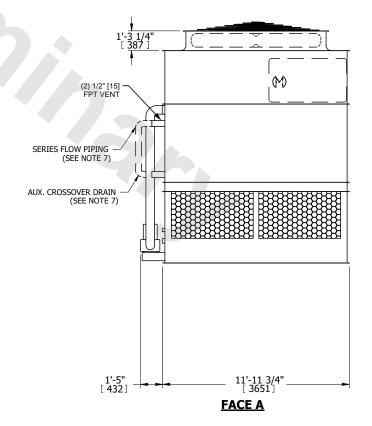

## NOTES:

- 1. (M)- FAN MOTOR LOCATION
- 2. HEAVIEST SECTION IS UPPER SECTION
- 3. MPT DENOTES MALE PIPE THREAD FPT DENOTES FEMALE PIPE THREAD BFW DENOTES BEVELED FOR WELDING **GVD DENOTES GROOVED** FLG DENOTES FLANGE PE DENOTES PLAIN END
- 4. +UNIT WEIGHT DOES NOT INCLUDE ACCESSORIES (SEE ACCESSORY DRAWINGS)
- 5. MAKE-UP WATER PRESSURE 20 psi MIN [137 kPa], 50 psi MAX [344 kPa]
- 6. \*-APPROXIMATE DIMENSIONS DO NOT USE FOR PRE-FABRICATION OF CONNECTING
- 7. SERIES FLOW PIPING AND AUX. CROSSOVER DRAIN BY OTHERS.
- 8. 3/4" [19MM] DIA. MOUNTING HOLES. REFER TO RECOMMENDED STEEL SUPPORT DRAWING.
- 9. DIMENSIONS LISTED AS FOLLOWS:

**ENGLISH FT-IN** METRIC [mm]

## **FACE C**

**FACE A** 

NO. OF SHIPPING SECTIONS

DRAWN BY: