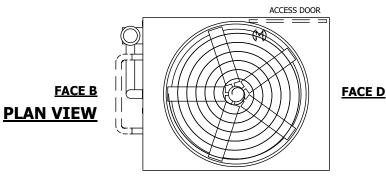

---------|
| 10DEL # | ATWB 10-5M12-Z        | SCALE NTS |



DWG. # REV. WB3TM1210-DRC-SF DATE 7/5/2025 SERIAL #

## NOTES:

- 1. (M)- FAN MOTOR LOCATION
- 2. HEAVIEST SECTION IS UPPER SECTION
- 3. MPT DENOTES MALE PIPE THREAD FPT DENOTES FEMALE PIPE THREAD BFW DENOTES BEVELED FOR WELDING **GVD DENOTES GROOVED** FLG DENOTES FLANGE PE DENOTES PLAIN END
- 4. +UNIT WEIGHT DOES NOT INCLUDE ACCESSORIES (SEE ACCESSORY DRAWINGS)
- 5. MAKE-UP WATER PRESSURE 20 psi MIN [137 kPa], 50 psi MAX [344 kPa]
- 6. \*-APPROXIMATE DIMENSIONS DO NOT USE FOR PRE-FABRICATION OF CONNECTING
- 7. SERIES FLOW PIPING AND AUX. CROSSOVER DRAIN BY OTHERS.
- 8. 3/4" [19MM] DIA. MOUNTING HOLES. REFER TO RECOMMENDED STEEL SUPPORT DRAWING.
- 9. DIMENSIONS LISTED AS FOLLOWS:

**ENGLISH FT-IN** METRIC [mm]



## **FACE C**



**FACE A** 





NO. OF SHIPPING SECTIONS

DRAWN BY: