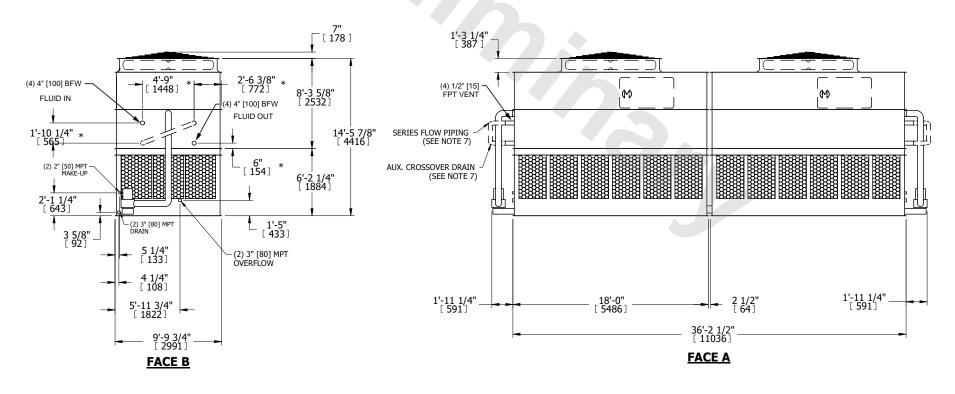

## NOTES:

- 1. (M)- FAN MOTOR LOCATION
- 2. HEAVIEST SECTION IS UPPER SECTION
- 3. MPT DENOTES MALE PIPE THREAD
  FPT DENOTES FEMALE PIPE THREAD
  BFW DENOTES BEVELED FOR WELDING
  GVD DENOTES GROOVED
  FLG DENOTES FLANGE
  PE DENOTES PLAIN END
- 4. +UNIT WEIGHT DOES NOT INCLUDE ACCESSORIES (SEE ACCESSORY DRAWINGS)
- 5. MAKE-UP WATER PRESSURE 20 psi MIN [137 kPa], 50 psi MAX [344 kPa]
- 6. \*-APPROXIMATE DIMENSIONS DO NOT USE FOR PRE-FABRICATION OF CONNECTING PIPING
- 7. SERIES FLOW PIPING AND AUX. CROSSOVER DRAIN BY OTHERS.
- 8. 3/4" [19mm] DIA. MOUNTING HOLES. REFER TO RECOMMENDED STEEL SUPPORT DRAWING.
- 9. DIMENSIONS LISTED AS FOLLOWS: ENGLISH FT-IN METRIC [mm]