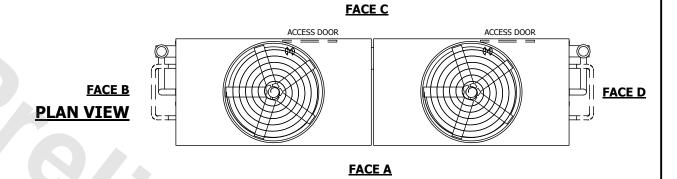

## NOTES:

- 1. (M)- FAN MOTOR LOCATION
- 2. HEAVIEST SECTION IS UPPER SECTION
- 3. MPT DENOTES MALE PIPE THREAD
  FPT DENOTES FEMALE PIPE THREAD
  BFW DENOTES BEVELED FOR WELDING
  GVD DENOTES GROOVED
  FLG DENOTES FLANGE
  PE DENOTES PLAIN END
- 4. +UNIT WEIGHT DOES NOT INCLUDE ACCESSORIES (SEE ACCESSORY DRAWINGS)
- 5. MAKE-UP WATER PRESSURE 20 psi MIN [137 kPa], 50 psi MAX [344 kPa]
- 6. \*-APPROXIMATE DIMENSIONS DO NOT USE FOR PRE-FABRICATION OF CONNECTING PIPING
- 7. SERIES FLOW PIPING AND AUX. CROSSOVER DRAIN BY OTHERS.
- 8. 3/4" [19mm] DIA. MOUNTING HOLES. REFER TO RECOMMENDED STEEL SUPPORT DRAWING.
- 9. DIMENSIONS LISTED AS FOLLOWS: ENGLISH FT-IN METRIC [mm]