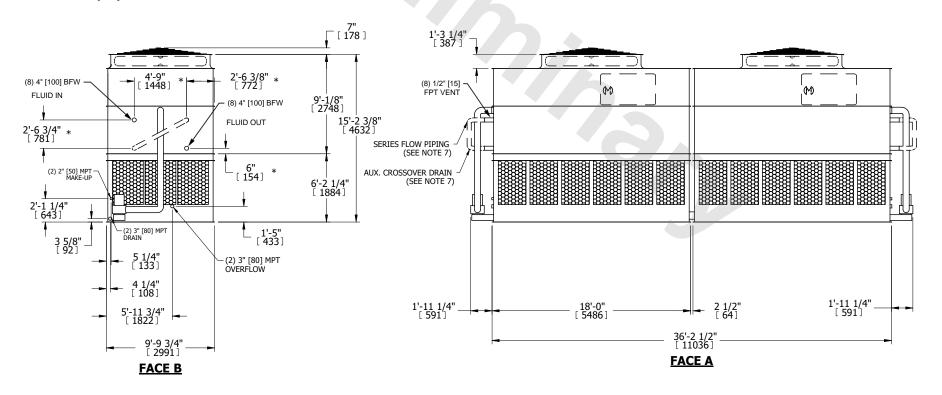

## NOTES:

- 1. (M)- FAN MOTOR LOCATION
- 2. HEAVIEST SECTION IS UPPER SECTION
- 3. MPT DENOTES MALE PIPE THREAD
  FPT DENOTES FEMALE PIPE THREAD
  BFW DENOTES BEVELED FOR WELDING
  GVD DENOTES GROOVED
  FLG DENOTES FLANGE
  PE DENOTES PLAIN END
- 4. +UNIT WEIGHT DOES NOT INCLUDE ACCESSORIES (SEE ACCESSORY DRAWINGS)
- 5. MAKE-UP WATER PRESSURE 20 psi MIN [137 kPa], 50 psi MAX [344 kPa]
- 6. \*-APPROXIMATE DIMENSIONS DO NOT USE FOR PRE-FABRICATION OF CONNECTING PIPING
- 7. SERIES FLOW PIPING AND AUX. CROSSOVER DRAIN BY OTHERS.
- 8. 3/4" [19mm] DIA. MOUNTING HOLES. REFER TO RECOMMENDED STEEL SUPPORT DRAWING.
- 9. DIMENSIONS LISTED AS FOLLOWS: ENGLISH FT-IN METRIC [mm]

## **FACE A**