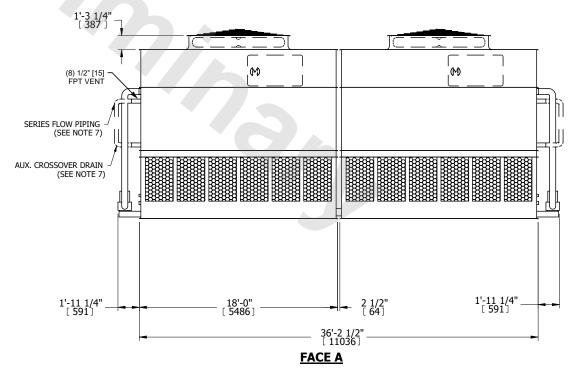

## NOTES:

- 1. (M)- FAN MOTOR LOCATION
- 2. HEAVIEST SECTION IS UPPER SECTION
- 3. MPT DENOTES MALE PIPE THREAD
  FPT DENOTES FEMALE PIPE THREAD
  BFW DENOTES BEVELED FOR WELDING
  GVD DENOTES GROOVED
  FLG DENOTES FLANGE
  PE DENOTES PLAIN END
- 4. +UNIT WEIGHT DOES NOT INCLUDE ACCESSORIES (SEE ACCESSORY DRAWINGS)
- 5. MAKE-UP WATER PRESSURE 20 psi MIN [137 kPa], 50 psi MAX [344 kPa]
- 6. \*-APPROXIMATE DIMENSIONS DO NOT USE FOR PRE-FABRICATION OF CONNECTING PIPING
- SERIES FLOW PIPING AND AUX. CROSSOVER DRAIN BY OTHERS.
- 8. 3/4" [19mm] DIA. MOUNTING HOLES. REFER TO RECOMMENDED STEEL SUPPORT DRAWING.
- 9. DIMENSIONS LISTED AS FOLLOWS: ENGLISH FT-IN METRIC [mm]