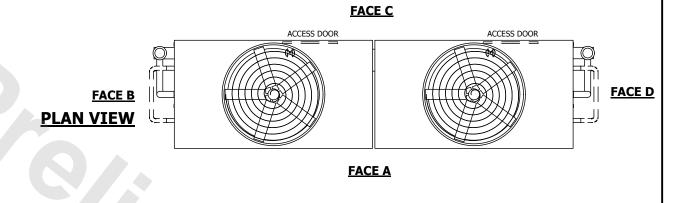

## NOTES:

- 1. (M)- FAN MOTOR LOCATION
- 2. HEAVIEST SECTION IS UPPER SECTION
- 3. MPT DENOTES MALE PIPE THREAD
  FPT DENOTES FEMALE PIPE THREAD
  BFW DENOTES BEVELED FOR WELDING
  GVD DENOTES GROOVED
  FLG DENOTES FLANGE
  PE DENOTES PLAIN END
- 4. +UNIT WEIGHT DOES NOT INCLUDE ACCESSORIES (SEE ACCESSORY DRAWINGS)
- 5. MAKE-UP WATER PRESSURE 20 psi MIN [137 kPa], 50 psi MAX [344 kPa]
- 6. \*-APPROXIMATE DIMENSIONS DO NOT USE FOR PRE-FABRICATION OF CONNECTING PIPING
- SERIES FLOW PIPING AND AUX. CROSSOVER DRAIN BY OTHERS.
- 8. 3/4" [19mm] DIA. MOUNTING HOLES. REFER TO RECOMMENDED STEEL SUPPORT DRAWING.
- 9. DIMENSIONS LISTED AS FOLLOWS: ENGLISH FT-IN METRIC [mm]