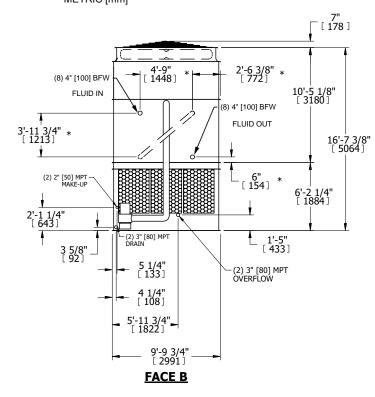

## NOTES:

- 1. (M)- FAN MOTOR LOCATION
- 2. HEAVIEST SECTION IS UPPER SECTION
- 3. MPT DENOTES MALE PIPE THREAD
  FPT DENOTES FEMALE PIPE THREAD
  BFW DENOTES BEVELED FOR WELDING
  GVD DENOTES GROOVED
  FLG DENOTES FLANGE
  PE DENOTES PLAIN END
- 4. +UNIT WEIGHT DOES NOT INCLUDE ACCESSORIES (SEE ACCESSORY DRAWINGS)
- 5. MAKE-UP WATER PRESSURE 20 psi MIN [137 kPa], 50 psi MAX [344 kPa]
- 6. \*-APPROXIMATE DIMENSIONS DO NOT USE FOR PRE-FABRICATION OF CONNECTING PIPING
- SERIES FLOW PIPING AND AUX. CROSSOVER DRAIN BY OTHERS.
- 8. 3/4" [19mm] DIA. MOUNTING HOLES. REFER TO RECOMMENDED STEEL SUPPORT DRAWING.
- 9. DIMENSIONS LISTED AS FOLLOWS: ENGLISH FT-IN METRIC [mm]