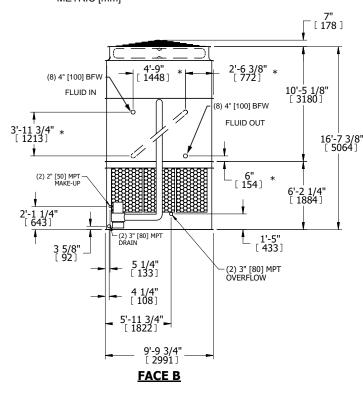

## NOTES:

- 1. (M)- FAN MOTOR LOCATION
- 2. HEAVIEST SECTION IS UPPER SECTION
- 3. MPT DENOTES MALE PIPE THREAD
  FPT DENOTES FEMALE PIPE THREAD
  BFW DENOTES BEVELED FOR WELDING
  GVD DENOTES GROOVED
  FLG DENOTES FLANGE
  PE DENOTES PLAIN END
- 4. +UNIT WEIGHT DOES NOT INCLUDE ACCESSORIES (SEE ACCESSORY DRAWINGS)
- 5. MAKE-UP WATER PRESSURE 20 psi MIN [137 kPa], 50 psi MAX [344 kPa]
- 6. \*-APPROXIMATE DIMENSIONS DO NOT USE FOR PRE-FABRICATION OF CONNECTING PIPING
- 7. SERIES FLOW PIPING AND AUX. CROSSOVER DRAIN BY OTHERS.
- 8. 3/4" [19mm] DIA. MOUNTING HOLES. REFER TO RECOMMENDED STEEL SUPPORT DRAWING.
- 9. DIMENSIONS LISTED AS FOLLOWS: ENGLISH FT-IN METRIC [mm]