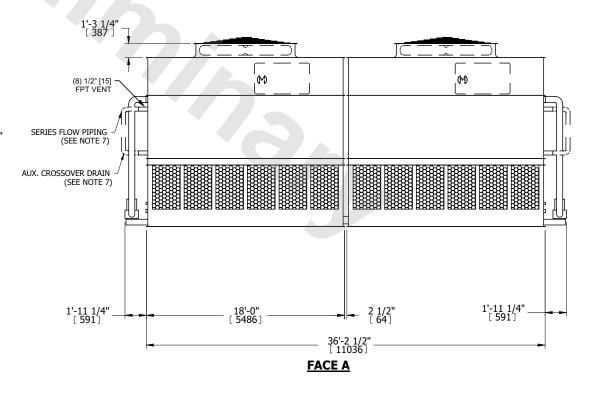

## NOTES:

- 1. (M)- FAN MOTOR LOCATION
- 2. HEAVIEST SECTION IS UPPER SECTION
- 3. MPT DENOTES MALE PIPE THREAD
  FPT DENOTES FEMALE PIPE THREAD
  BFW DENOTES BEVELED FOR WELDING
  GVD DENOTES GROOVED
  FLG DENOTES FLANGE
  PE DENOTES PLAIN END
- 4. +UNIT WEIGHT DOES NOT INCLUDE ACCESSORIES (SEE ACCESSORY DRAWINGS)
- 5. MAKE-UP WATER PRESSURE 20 psi MIN [137 kPa], 50 psi MAX [344 kPa]
- 6. \*-APPROXIMATE DIMENSIONS DO NOT USE FOR PRE-FABRICATION OF CONNECTING PIPING
- 7. SERIES FLOW PIPING AND AUX. CROSSOVER DRAIN BY OTHERS.
- 8. 3/4" [19mm] DIA. MOUNTING HOLES. REFER TO RECOMMENDED STEEL SUPPORT DRAWING.
- 9. DIMENSIONS LISTED AS FOLLOWS: ENGLISH FT-IN METRIC [mm]