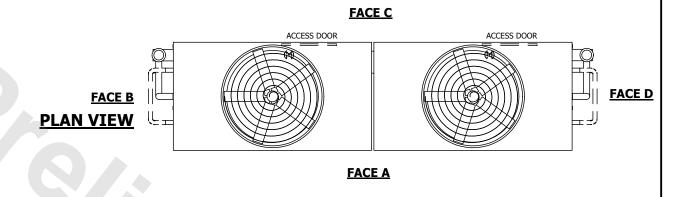

## NOTES:

- 1. (M)- FAN MOTOR LOCATION
- 2. HEAVIEST SECTION IS UPPER SECTION
- 3. MPT DENOTES MALE PIPE THREAD
  FPT DENOTES FEMALE PIPE THREAD
  BFW DENOTES BEVELED FOR WELDING
  GVD DENOTES GROOVED
  FLG DENOTES FLANGE
  PE DENOTES PLAIN END
- 4. +UNIT WEIGHT DOES NOT INCLUDE ACCESSORIES (SEE ACCESSORY DRAWINGS)
- 5. MAKE-UP WATER PRESSURE 20 psi MIN [137 kPa], 50 psi MAX [344 kPa]
- 6. \*-APPROXIMATE DIMENSIONS DO NOT USE FOR PRE-FABRICATION OF CONNECTING PIPING
- 7. SERIES FLOW PIPING AND AUX. CROSSOVER DRAIN BY OTHERS.
- 8. 3/4" [19mm] DIA. MOUNTING HOLES. REFER TO RECOMMENDED STEEL SUPPORT DRAWING.
- 9. DIMENSIONS LISTED AS FOLLOWS: ENGLISH FT-IN METRIC [mm]